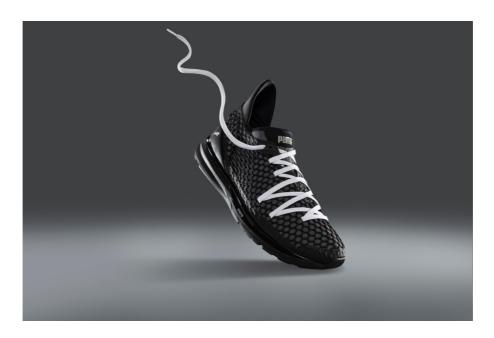

## **IGNITE Limitless NETFIT**

One shoe, infinite lacing styles. Be seen on the street.

The IGNITE Limitless NETFIT upper features PUMA's brand new NETFIT technology, giving users an entirely customizable lacing system that can be tailored for a completely individual fit. For increased visibility, the Limitless comes with added sets of colored laces and a reflective heel clip logo ensuring that you're seen when you're hitting the streets, even into the night.

The midsole boasts a high shine full length TPU jewel piece running along the top line of the outsole for a supportive ride. The core of the midsole is constructed by IMEVA and an IGNITE foam drop-in for lightweight performance and superior energy return. The outsole is built with rubber outsole pods, providing full ground contact whilst remaining lightweight. IGNITE foam rounds off this impressive package by offering full energy return and cushioning.

The IGNITE Limitless NETFIT is for someone who wants to run the streets, but be seen when they're doing it. Be faster, be seen.