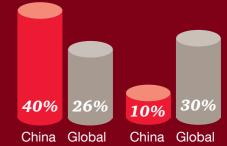

# Innovation Global companies are 3x more likely than than companies in

Collaboration

Companies in China are relying

inspiration on how to apply new

advisory surveys or opportunities to network with other companies

Q: How does your organization gather ideas

from external sources for applying emerging

primarily on their vendors for

technologies. Could they be

and industries?

technology in new ways?

57%

China Global
Customer advisory

33%

China Global

Networking with other companies

making more use of customer

likely than than companies in China to use a dedicated innovation or lab group to explore innovation.

Q: What is the primary way that you explore and act on high priority emerging and disruptive technology innovations in your organization?

Hiring a third party

China Globa A dedicated innovation or lab group