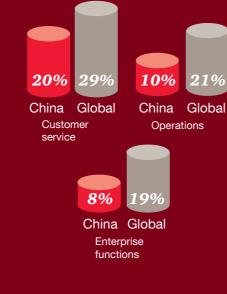

#### Investment

In China, business leaders are spending the largest proportion of their digital budgets on IT and marketing whereas globally companies are investing in digital capabilities in other areas.

Spend: greater than 10% of digital budget