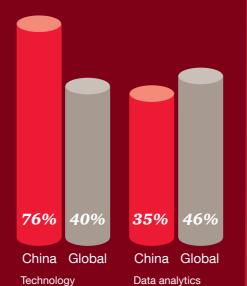

#### Investment

In China, business leaders are spending the largest proportion of their digital budgets on IT and marketing whereas globally companies are investing in digital capabilities in other areas.

Spend: greater than 10% of digital budget