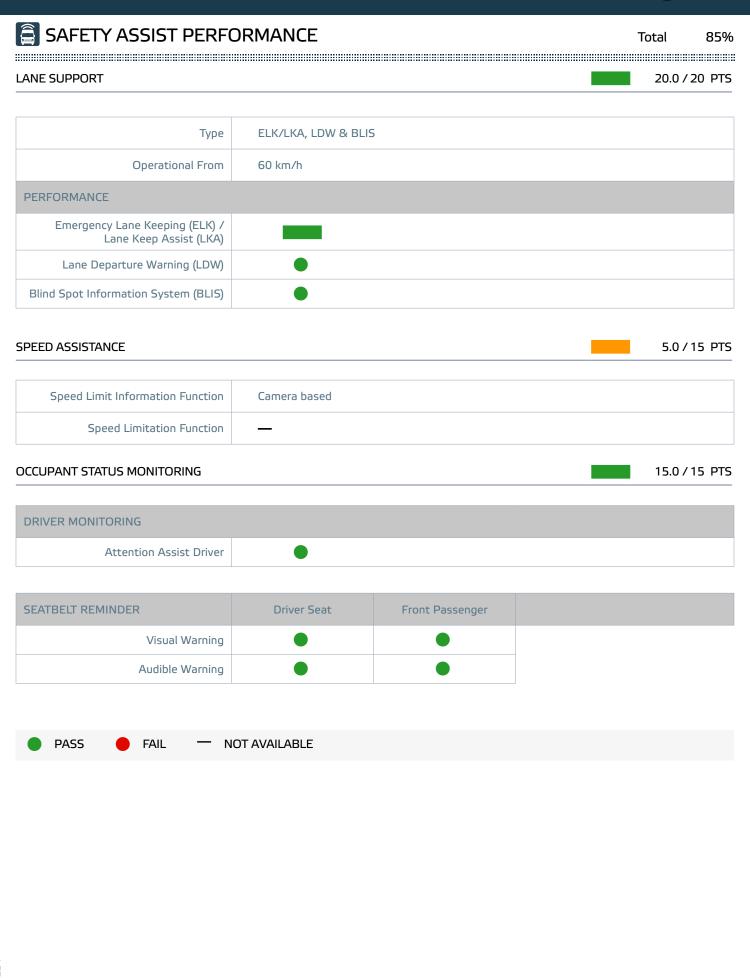

## SAFETY ASSIST PERFORMANCE

Total

85%

| AEB CAR-TO-CAR | 28.6/30 PTS |
|----------------|-------------|

| Туре             | AEB & FCW |
|------------------|-----------|
| Operational From | 5 km/h    |

| SCENARIO                                   | Autobrake function only | Driver reacts to warning |
|--------------------------------------------|-------------------------|--------------------------|
| Approaching a stationary car               |                         |                          |
| Approaching a slower moving car            |                         |                          |
| Approaching a braking car                  |                         |                          |
| Turning across the path of an oncoming car |                         | _                        |

7.5 / 10 PTS **AEB PEDESTRIAN** 

| SCENARIO                                               | Day time | Night time |
|--------------------------------------------------------|----------|------------|
| Adult crossing the road                                |          |            |
| Child running from behind parked vehicles              |          | _          |
| Adult along the roadside                               |          |            |
| Vehicle reversing into standing pedestrian             |          | _          |
| Pedestrian crossing a road into which a van is turning |          | _          |

**AEB CYCLIST** 9.4 / 10 PTS

| SCENARIO                               | Day time |
|----------------------------------------|----------|
| Cyclist crossing                       |          |
| Cyclist along the roadside             |          |
| Cyclist from nearside, obstructed view |          |

### SAFETY ASSIST PERFORMANCE

Total

85%

#### Comment

Autonomous emergency braking (AEB) system is standard equipment throughout Europe. The system combines AEB with Forward Collision Warning (FCW) that detects vulnerable road users like pedestrians and cyclists as well as other vehicles. In Euro NCAP's tests of the system's reaction to stationary vehicles, performance was good, tailing off only a little at the highest test speeds, and was consistent across all offsets (where the target is not in line with the centreline of the test vehicle). Against a slower-moving vehicle and a vehicle in front which is braking, the SV scored full points. Likewise, the system performed well in tests of its reaction to pedestrians and to cyclists, with collisions avoided in most cases.

The standard-fit Lane Support System (LSS) gently steers the vehicle if it is drifting out of lane and intervenes more aggressively in some more critical situations to prevent the van from leaving the road. The system scored maximum points in Euro NCAP's tests. Lane departure warning and blind-spot warning are both standard.

Speed assistance is the only area where the Farizon did not excel. The van uses a camera-based system to identify the local speed limit. This information is presented to the driver. However, the system does not include a speed control function to actively limit the vehicle speed, and the van lost points for this.

There is a standard-fit seatbelt reminder system for both the driver and passenger seat. A system issues an alert if it recognises a driving pattern that is characteristic of a fatigued driver.