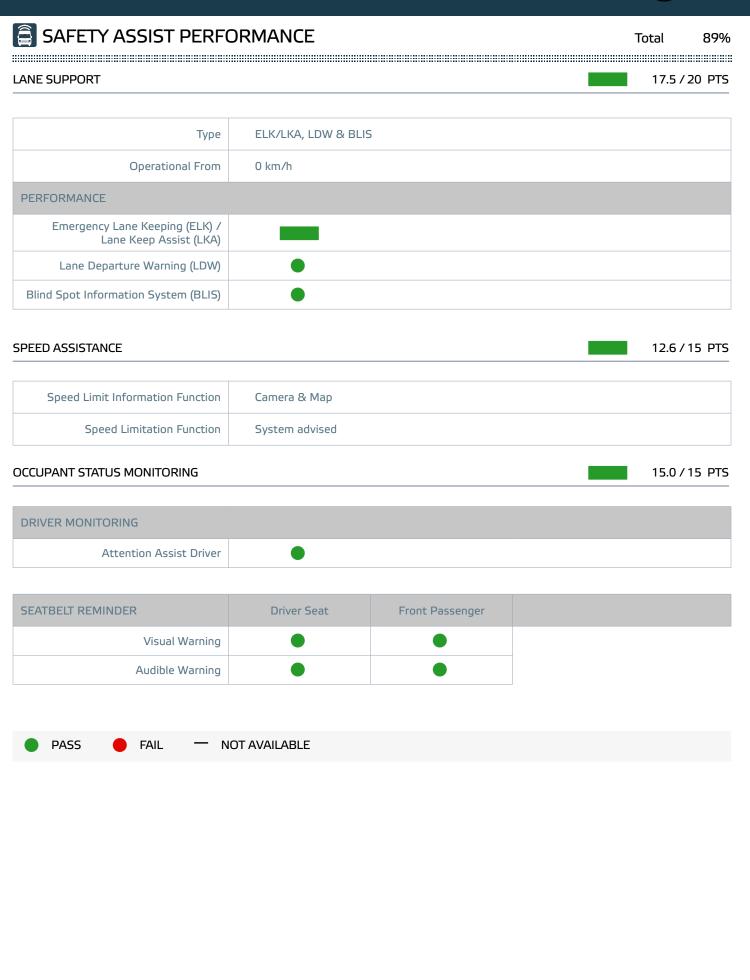

## SAFETY ASSIST PERFORMANCE

Total

89%

AEB CAR-TO-CAR 27.0 / 30 PTS

| Туре             | AEB & FCW |
|------------------|-----------|
| Operational From | 0 km/h    |

| SCENARIO                                   | Autobrake function only | Driver reacts to warning |
|--------------------------------------------|-------------------------|--------------------------|
| Approaching a stationary car               |                         |                          |
| Approaching a slower moving car            |                         |                          |
| Approaching a braking car                  |                         |                          |
| Turning across the path of an oncoming car |                         | _                        |

AEB PEDESTRIAN 9.8 / 10 PTS

| SCENARIO                                               | Day time | Night time |
|--------------------------------------------------------|----------|------------|
| Adult crossing the road                                |          |            |
| Child running from behind parked vehicles              |          | _          |
| Adult along the roadside                               |          |            |
| Vehicle reversing into standing pedestrian             |          | _          |
| Pedestrian crossing a road into which a van is turning |          | _          |

AEB CYCLIST 8.0 / 10 PTS

| SCENARIO                               | Day time |
|----------------------------------------|----------|
| Cyclist crossing                       |          |
| Cyclist along the roadside             |          |
| Cyclist from nearside, obstructed view |          |

Currently not tested

**POOR** 

**MARGINAL** 

GOOD

**ADEQUATE** 

**POOR** 

WEAK

#### Comment

Autonomous emergency braking (AEB) system is standard equipment throughout Europe. The system combines AEB with Forward Collision Warning (FCW) that detects vulnerable road users like pedestrians and cyclists as well as other vehicles. In Euro NCAP's tests of the system's reaction to vehicles, performance was good, tailing off only a little at higher speeds and where the target was offset to one side. Likewise, the system performed well in tests of its reaction to pedestrians and to cyclists.

The standard-fit Lane Support System (LSS) gently steers the vehicle if it is drifting out of lane and intervenes more aggressively in some more critical situations to prevent the van from leaving the road. A blind-spot information system is available.

The speed assistance system uses digital mapping and a camera to determine the local speed limit. This information is presented to the driver and the speed limiter can be set accordingly.

There is a standard-fit seatbelt reminder system for both the driver and passenger seat.