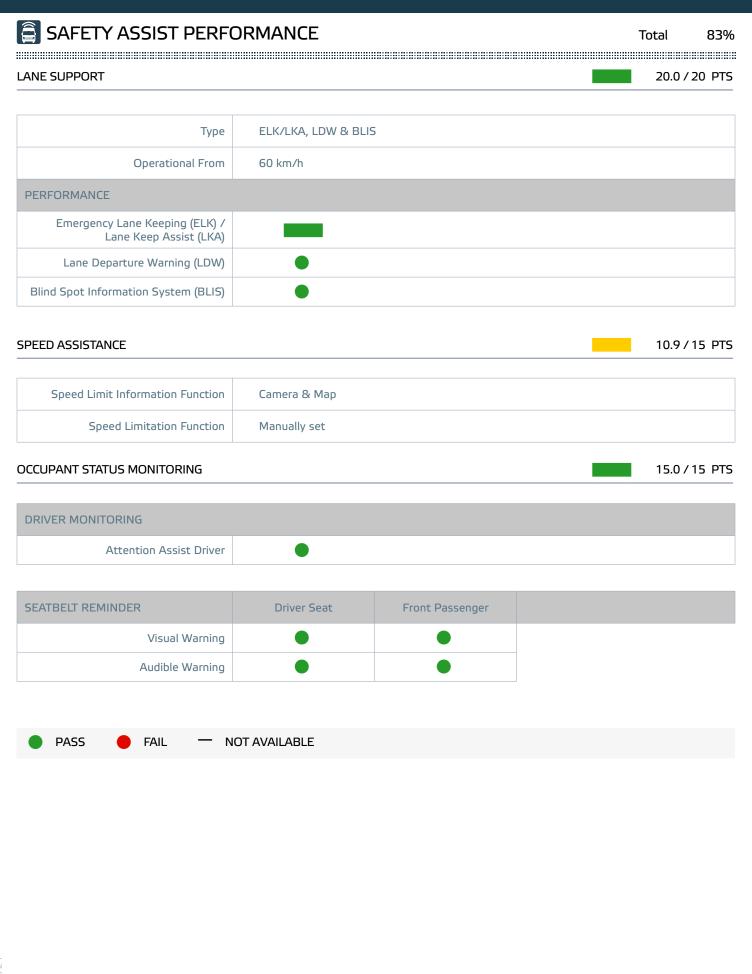

## SAFETY ASSIST PERFORMANCE

Total

83%

AEB CAR-TO-CAR 25.6 / 30 PTS

| Туре             | AEB & FCW |
|------------------|-----------|
| Operational From | 5 km/h    |

| SCENARIO                                   | Autobrake function only | Driver reacts to warning |
|--------------------------------------------|-------------------------|--------------------------|
| Approaching a stationary car               |                         |                          |
| Approaching a slower moving car            |                         |                          |
| Approaching a braking car                  |                         |                          |
| Turning across the path of an oncoming car |                         | _                        |

The lane support system includes lane departure warning, which signals to the driver when the van is drifting out of lane, and emergency lane keeping, which intervenes more aggressively in certain critical situations to prevent the van from leaving the road. The system performed well and includes blind spot monitoring to help the driver not pull out in front of an overtaking vehicle.

The Caddy Cargo has a driver set speed limiter, accurate to within 5 km/h, as standard. A speed limit information system informs the driver about the local speed limit, allowing the limiter to be set appropriately.

A seatbelt reminder is standard for the driver and front passenger seat, and the Caddy Cargo recognises steering behaviour which is characteristic of fatigued driving, alerting the driver to the need for a break.