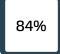

# SAFETY ASSIST PERFORMANCE

Total

84%

**AEB CAR-TO-CAR** 25.6 / 30 PTS

| Туре             | AEB & FCW |
|------------------|-----------|
| Operational From | 5 km/h    |

| SCENARIO                                   | Autobrake<br>function only | Driver reacts to warning |
|--------------------------------------------|----------------------------|--------------------------|
| Approaching a stationary car               |                            |                          |
| Approaching a slower moving car            |                            |                          |
| Approaching a braking car                  |                            |                          |
| Turning across the path of an oncoming car |                            |                          |

# SAFETY ASSIST PERFORMANCE

Total

84%