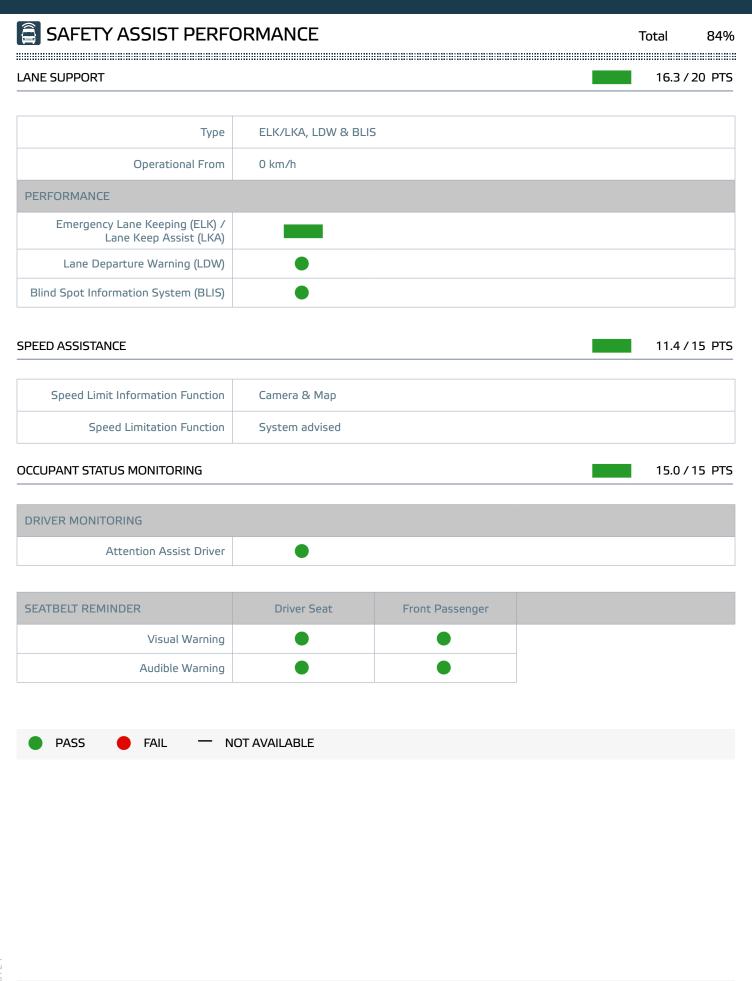

The standard-fit Lane Support System (LSS) gently steers the vehicle if it is drifting out of lane and intervenes more aggressively in some more critical situations to prevent the van from leaving the road. A blind-spot information system is available as an option.

The speed assistance system uses digital mapping and a camera to determine the local speed limit. This information is presented to the driver and the speed limiter can be set accordingly.

There is a standard-fit seatbelt reminder system for both the driver and passenger seat.