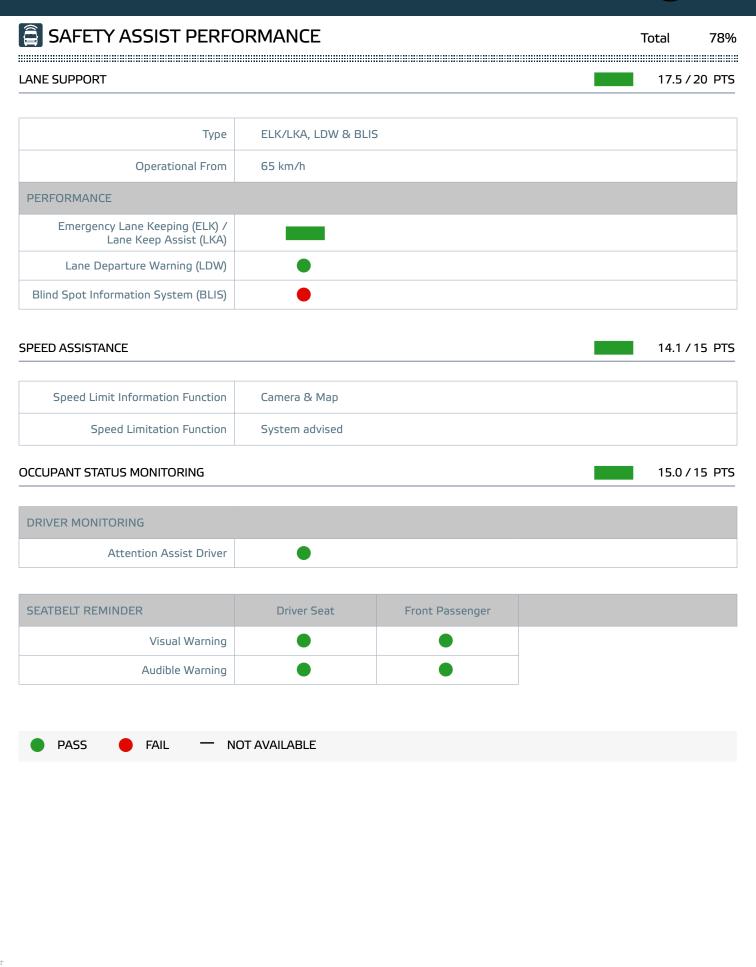

## SAFETY ASSIST PERFORMANCE

Total

78%

**AEB CAR-TO-CAR** 15.8 / 30 PTS

| Туре             | AEB & FCW |
|------------------|-----------|
| Operational From | 90 km/h   |

| SCENARIO                                   | Autobrake function only | Driver reacts to warning |
|--------------------------------------------|-------------------------|--------------------------|
| Approaching a stationary car               |                         |                          |
| Approaching a slower moving car            |                         |                          |
| Approaching a braking car                  |                         |                          |
| Turning across the path of an oncoming car |                         | _                        |

# SAFETY ASSIST PERFORMANCE

Total

78%

#### Comment

Autonomous emergency braking (AEB) system is standard equipment throughout Europe. The system combines AEB with Forward Collision Warning (FCW) that detects vulnerable road users like pedestrians and cyclists as well as other vehicles. In Euro NCAP's tests of the system's reaction to vehicles, performance was adequate, tailing off at higher speeds and where the target was offset to one side. Likewise, the system reacted adequately in tests of its reaction to pedestrians. For cyclists, performance was good, with collisions avoided in most test scenarios.

The standard-fit Lane Support System (LSS) gently steers the vehicle if it is drifting out of lane and intervenes more aggressively in some more critical situations to prevent the van from leaving the road. A blind-spot information system is available.

The speed assistance system uses digital mapping and a camera to determine the local speed limit. This information is presented to the driver and the speed limiter can be set accordingly.

There is a standard-fit seatbelt reminder system for both the driver and passenger seat.