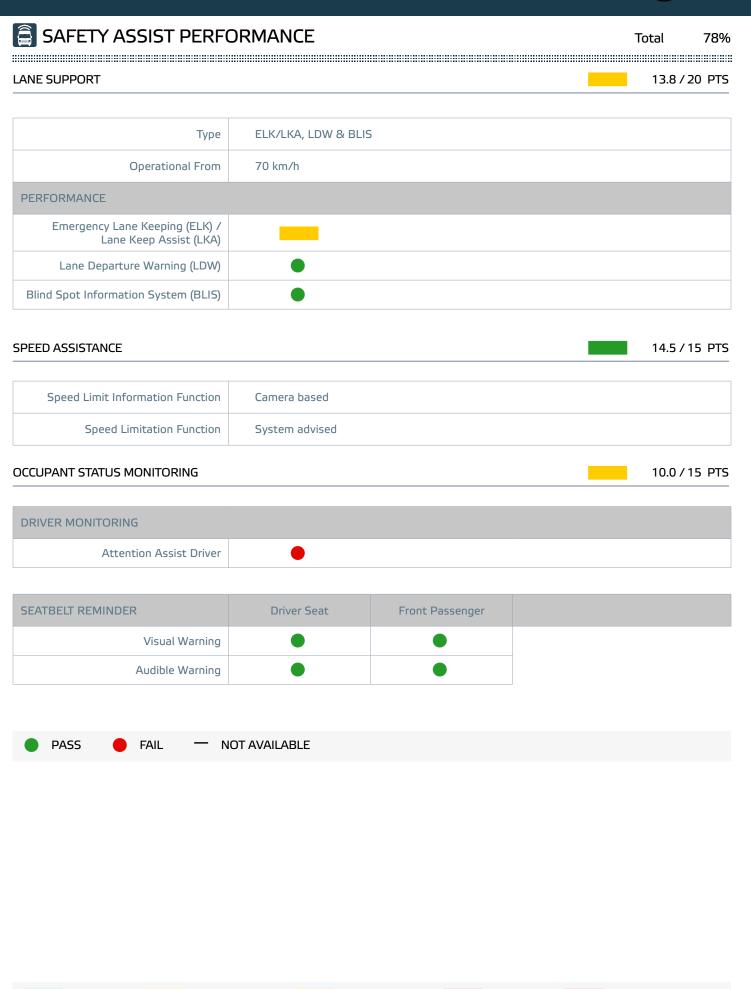

### SAFETY ASSIST PERFORMANCE

Total

78%

The lane support system includes lane departure warning, which signals to the driver when the van is drifting out of lane, and emergency lane keeping, which intervenes more aggressively in certain critical situations to prevent the van from leaving the road. The system performed well in all tests, and includes blind spot monitoring to help the driver not to pull out in front of an overtaking vehicle.

The Townstar uses a camera and digital mapping to identify the local speed limit and provides the information to the driver, allowing the limiter to be set accordingly. The limiter is able to maintain the set speed to within 5 km/h.

A seatbelt reminder is standard for the driver and front passenger seat. Unlike other similar vans, the Townstar does not have driver fatigue detection.