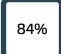

# SAFETY ASSIST PERFORMANCE

Total

84%

**AEB CAR-TO-CAR** 25.6 / 30 PTS

| Туре             | AEB & FCW |
|------------------|-----------|
| Operational From | 5 km/h    |

| SCENARIO                                   | Autobrake function only | Driver reacts to warning |
|--------------------------------------------|-------------------------|--------------------------|
| Approaching a stationary car               |                         |                          |
| Approaching a slower moving car            |                         |                          |
| Approaching a braking car                  |                         |                          |
| Turning across the path of an oncoming car |                         | _                        |

# SAFETY ASSIST PERFORMANCE

Total

84%