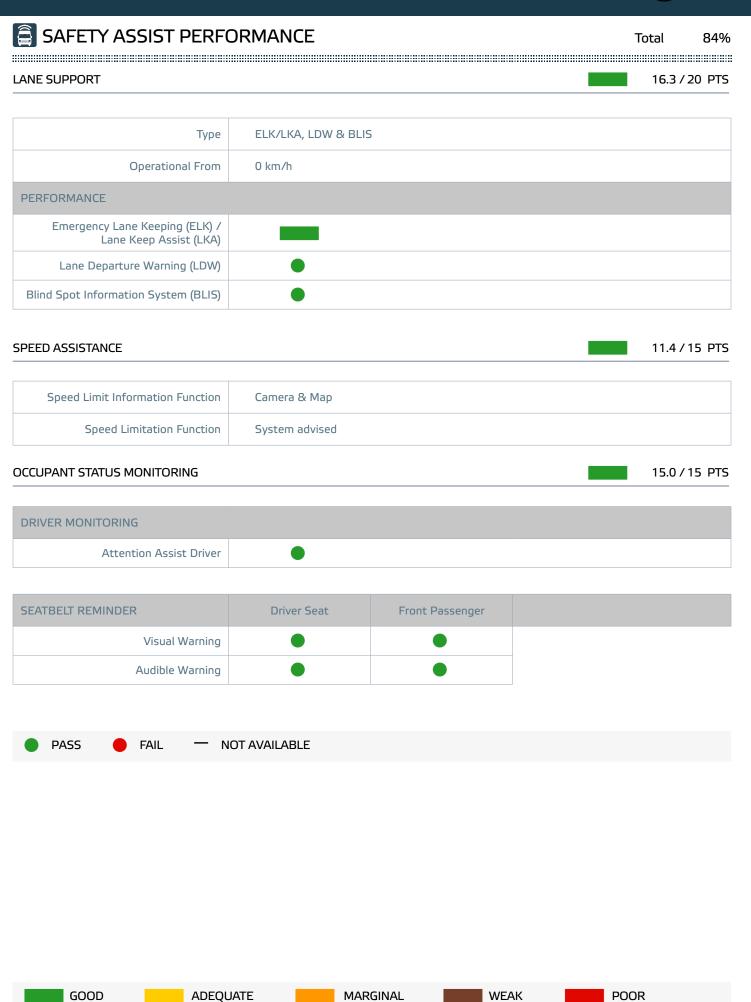

# SAFETY ASSIST PERFORMANCE

Total

84%

**AEB CAR-TO-CAR** 25.6 / 30 PTS

| Туре             | AEB & FCW |
|------------------|-----------|
| Operational From | 5 km/h    |

| SCENARIO                                   | Autobrake function only | Driver reacts to warning |
|--------------------------------------------|-------------------------|--------------------------|
| Approaching a stationary car               |                         |                          |
| Approaching a slower moving car            |                         |                          |
| Approaching a braking car                  |                         |                          |
| Turning across the path of an oncoming car |                         | _                        |

# SAFETY ASSIST PERFORMANCE

Total

84%

#### Comment

Autonomous emergency braking (AEB) system is standard equipment throughout Europe. The system combines AEB with Forward Collision Warning (FCW) that detects vulnerable road users like pedestrians and cyclists as well as other vehicles. In Euro NCAP's tests of the system's reaction to vehicles, performance was good, tailing off only a little at higher speeds. Likewise, the system performed well in tests of its reaction to cyclists with collisions avoided in almost all scenarios. For pedestrians, AEB performance was adequate.

The standard-fit Lane Support System (LSS) gently steers the vehicle if it is drifting out of lane and intervenes more aggressively in some more critical situations to prevent the van from leaving the road. A blind-spot information system is available as an option.

The speed assistance system uses digital mapping and a camera to determine the local speed limit. This information is presented to the driver and the speed limiter can be set accordingly.

There is a standard-fit seatbelt reminder system for both the driver and passenger seat.