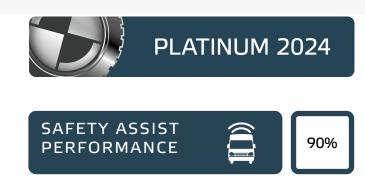

#### Verdict

The new Vito, available as of July 2024, comes equipped as standard with all of the latest safety technology, and this performs extremely well in Euro NCAP's tests. The previous Vito was rated as Silver against Euro NCAP's 2023 protocols. The new van improves hugely on this, taking it to Platinum level. The 2024 Vito represents one of the best options for van buyers to whom safety is an important consideration.

## SAFETY ASSIST PERFORMANCE

Total 90% 

28.0 / 30 PTS

#### Total 90%