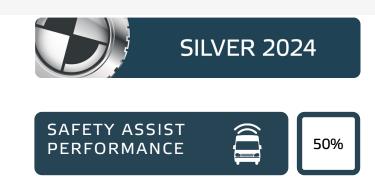

#### Verdict

The LEVC VN5 is well equipped with a broad range of safety equipment, some of it standard and some of it optional. While the VN5 lacks some of the more advanced safety features available on some vans, those that it has perform adequately and the VN5 earns a creditable silver medal.

# SAFETY ASSIST PERFORMANCE

Total 50% 

18.3 / 30 PTS

3.7 / 10 PTS