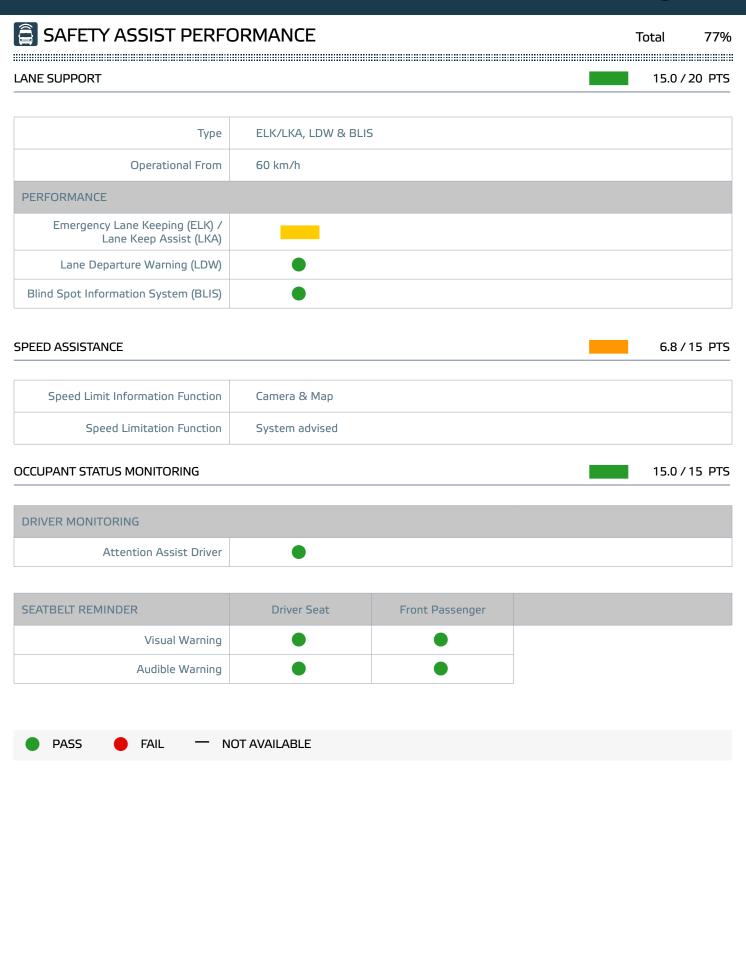

## SAFETY ASSIST PERFORMANCE

Total

77%

| AEB CAR-TO-CAR | 27.5 / 30 PTS |
|----------------|---------------|
|                |               |

| Туре             | AEB & FCW |
|------------------|-----------|
| Operational From | 5 km/h    |

### Comment

Autonomous emergency braking (AEB) system is standard equipment throughout Europe. The system combines AEB with Forward Collision Warning (FCW) that detects vulnerable road users like pedestrians and cyclists as well as other vehicles. In Euro NCAP's tests of the system's reaction to vehicles, performance was good, tailing off only a little at higher speeds and where the target was offset to one side. The system performed adequately in tests of its reaction to pedestrians, while for cyclists, performance was good.

The standard-fit Lane Support System (LSS) gently steers the vehicle if it is drifting out of lane and intervenes more aggressively in some more critical situations to prevent the van from leaving the road. Overall performance was good, although the system did not react in some test scenarios. A blind-spot information system is available.

The speed assistance system uses digital mapping and a camera to determine the local speed limit. This information is presented to the driver and the speed limiter can be set accordingly. The accuracy of the speed limiter did not meet Euro NCAP's requirements, consistently maintaining too low a speed, just outside Euro NCAP's tolerances.

There is a standard-fit seatbelt reminder system for both the driver and passenger seat.