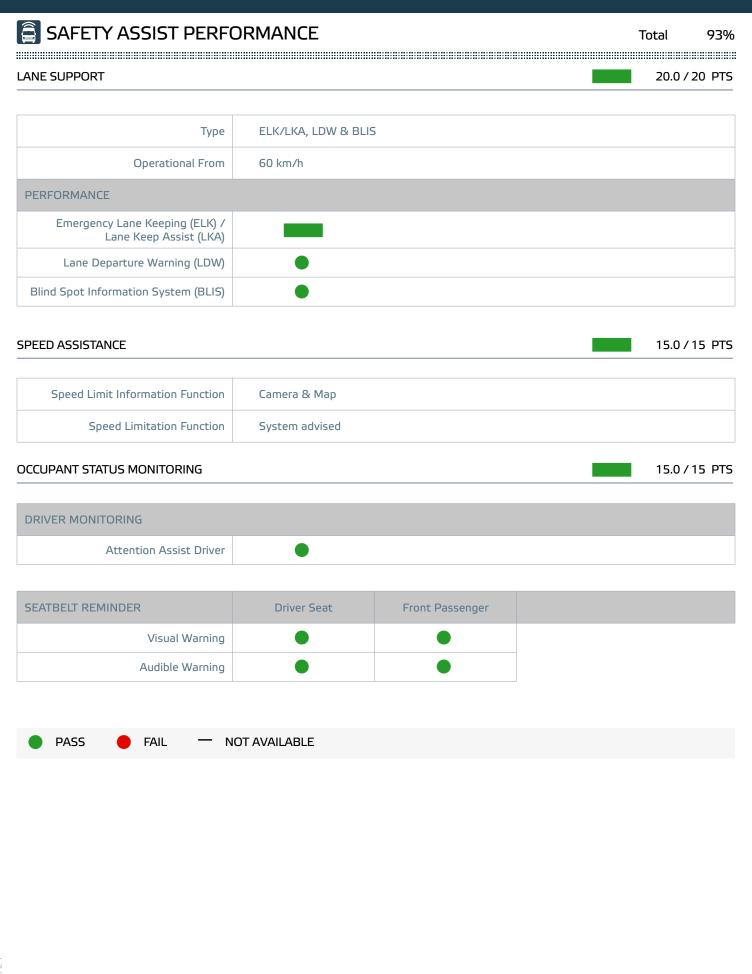

#### SAFETY ASSIST PERFORMANCE

Total

93%

**AEB CAR-TO-CAR** 26.0 / 30 PTS

| Туре             | AEB    |
|------------------|--------|
| Operational From | 8 km/h |

| SCENARIO                                   | Autobrake function only | Driver reacts to warning |
|--------------------------------------------|-------------------------|--------------------------|
| Approaching a stationary car               |                         |                          |
| Approaching a slower moving car            |                         |                          |
| Approaching a braking car                  |                         |                          |
| Turning across the path of an oncoming car |                         | _                        |

7.8 / 10 PTS **AEB PEDESTRIAN** 

| SCENARIO                                               | Day time | Night time |
|--------------------------------------------------------|----------|------------|
| Adult crossing the road                                |          |            |
| Child running from behind parked vehicles              |          | _          |
| Adult along the roadside                               |          |            |
| Vehicle reversing into standing pedestrian             |          | _          |
| Pedestrian crossing a road into which a van is turning |          | _          |

**AEB CYCLIST** 9.7 / 10 PTS

| SCENARIO                               | Day time |
|----------------------------------------|----------|
| Cyclist crossing                       |          |
| Cyclist along the roadside             |          |
| Cyclist from nearside, obstructed view |          |

## SAFETY ASSIST PERFORMANCE

Total

93%

#### Comment

The standard-fit autonomous emergency braking (AEB) system, which includes Forward Collision Warning (FCW), uses camera-radar fusion and performs well in tests of its reaction to other vehicles. Against a slower-moving target and against a stationary target, the autonomous braking system avoids a collision in almost all of the test scenarios. Some drop-off in performance is seen only for the forward-collision warning against a stationary target but, overall, the van scores highly in this part of the assessment. The system also detects vulnerable road users like pedestrians and cyclists and, here, the system excels. Maximum points are scored in all of Euro NCAP's pedestrian test scenarios apart from the reversing configuration, where the van has no system to detect pedestrians behind it. In tests of the system's reaction to cyclists, the van again scores nearly full points.

Lane assistance is provided by the Lane Keeping System, which gently corrects the vehicle's path if it is drifting out of lane and intervenes more aggressively in critical situations where the van would otherwise leave the road or collide with other vehicles. The system responds to a variety of lane edges, such as solid and dashed lines and unmarked road edges. A blind-spot monitoring system is available as an option.

A camera and digital mapping are used to establish the local speed limit and this information is presented to the driver and the limiter can be set manually by the driver or by the car itself

A seatbelt reminder is provided for the driver and passenger seating positions. A driver-state monitoring system uses steering inputs to identify behaviour which is characteristic of fatigued or impaired driving and advises the driver to rest.