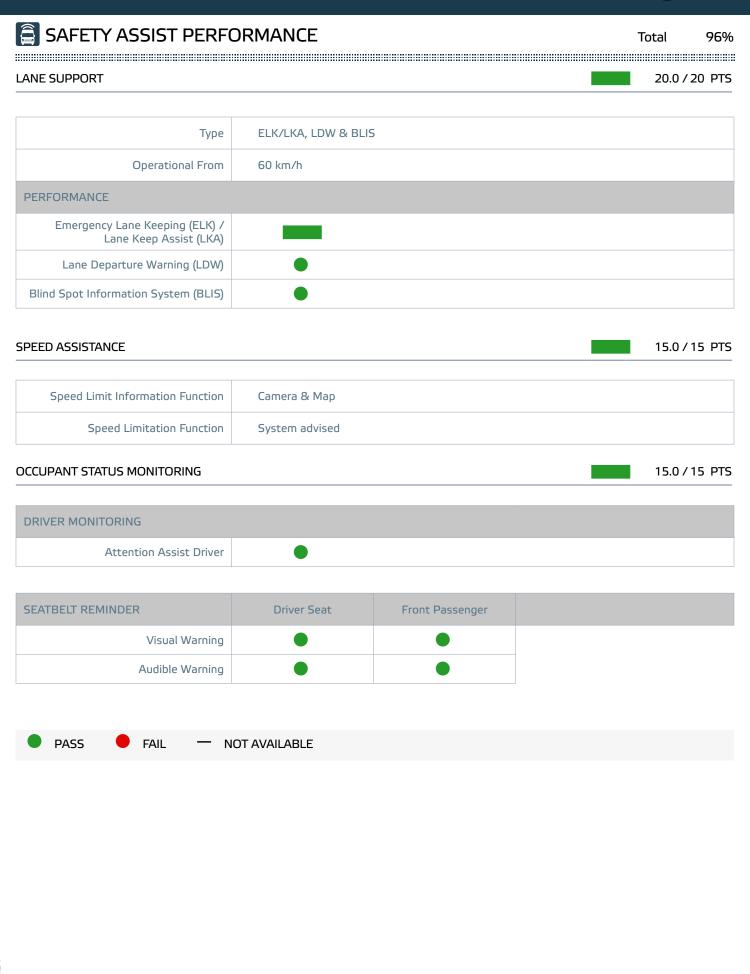

### SAFETY ASSIST PERFORMANCE

**Total** 

96%

The lane support system includes lane departure warning, which signals to the driver when the van is drifting out of lane, and emergency lane keeping, which intervenes more aggressively in certain critical situations to prevent the van from leaving the road. The system performed well in all tests, and includes blind spot monitoring to help the driver not to pull out in front of an overtaking vehicle.

The Transit Custom uses a camera and digital mapping to identify the local speed limit and provides the information to the driver, allowing the limiter to be set accordingly. The limiter is able to maintain the set speed to within 5 km/h. A seatbelt reminder is standard for the driver and front passenger seat, and the Transit Custom recognises steering behaviour which is characteristic of fatigued driving, alerting the driver to the need for a break.