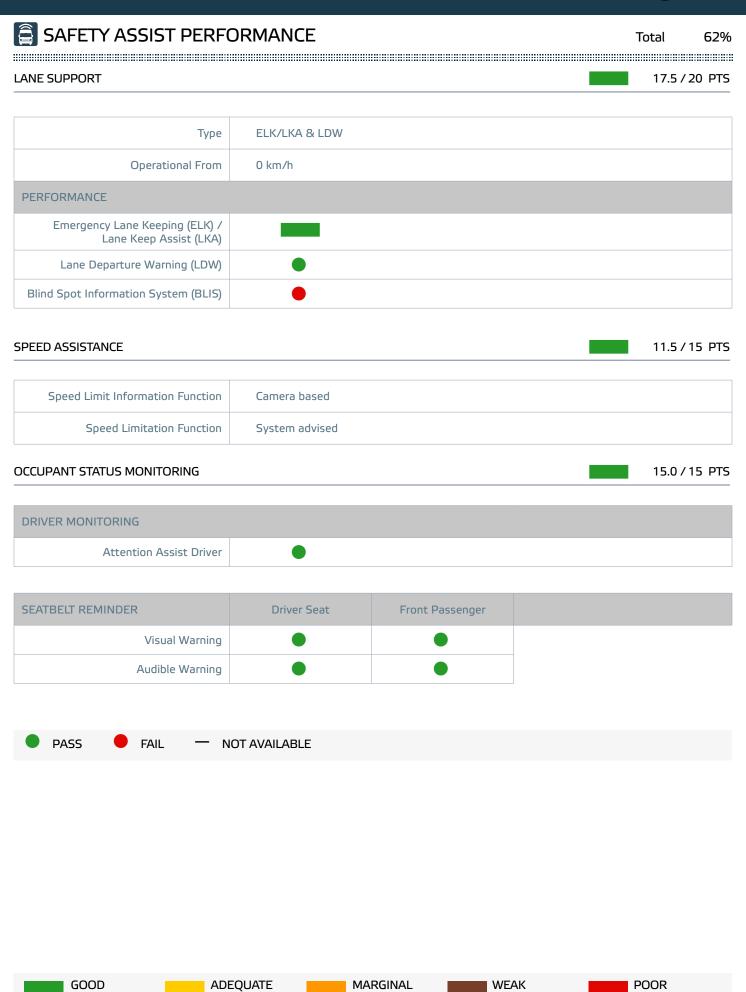

The lane support system includes lane departure warning, which signals to the driver when the van is drifting out of lane, and emergency lane keeping, which intervenes more aggressively in certain critical situations to prevent the van from leaving the road. The system performed well in all tests, but does not include blind spot monitoring.

The Combo uses a camera to identify the local speed limit and provides the information to the driver, allowing the limiter to be set accordingly. The limiter is able to maintain the set speed to within 5 km/h.

A seatbelt reminder is standard for the driver and front passenger seat, and the Combo recognises steering behaviour which is characteristic of fatigued driving, alerting the driver to the need for a break.