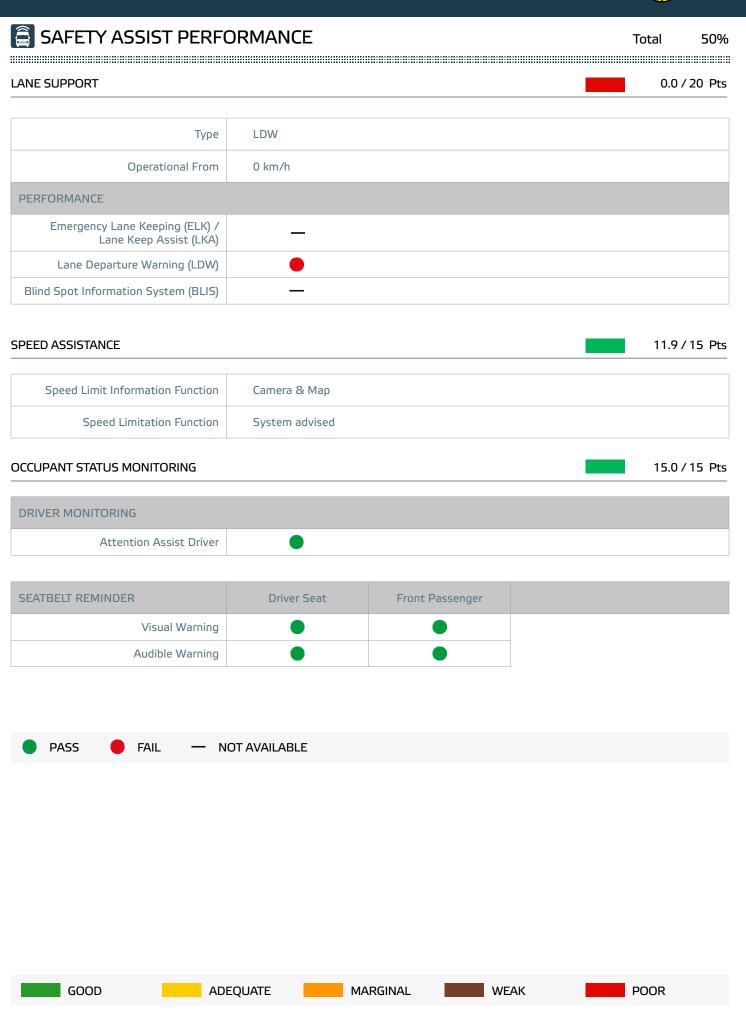

### SAFETY ASSIST PERFORMANCE

Total

50%

The VN5 has a lane departure warning system available as an option. However, the system did not comply with Euro NCAP requirements and was not awarded any points. The speed limit information function uses the camera and a digital map to provide accurate information to the driver about the local speed limit, and the driver-set speed limiter can be set accordingly. The accuracy of the speed limiter met Euro NCAP's requirements.

A seatbelt reminder is standard for driver and passenger. A driver state monitoring system uses lane positioning to identify behaviour which is characteristic of fatigued or impaired driving and advises the driver to rest.