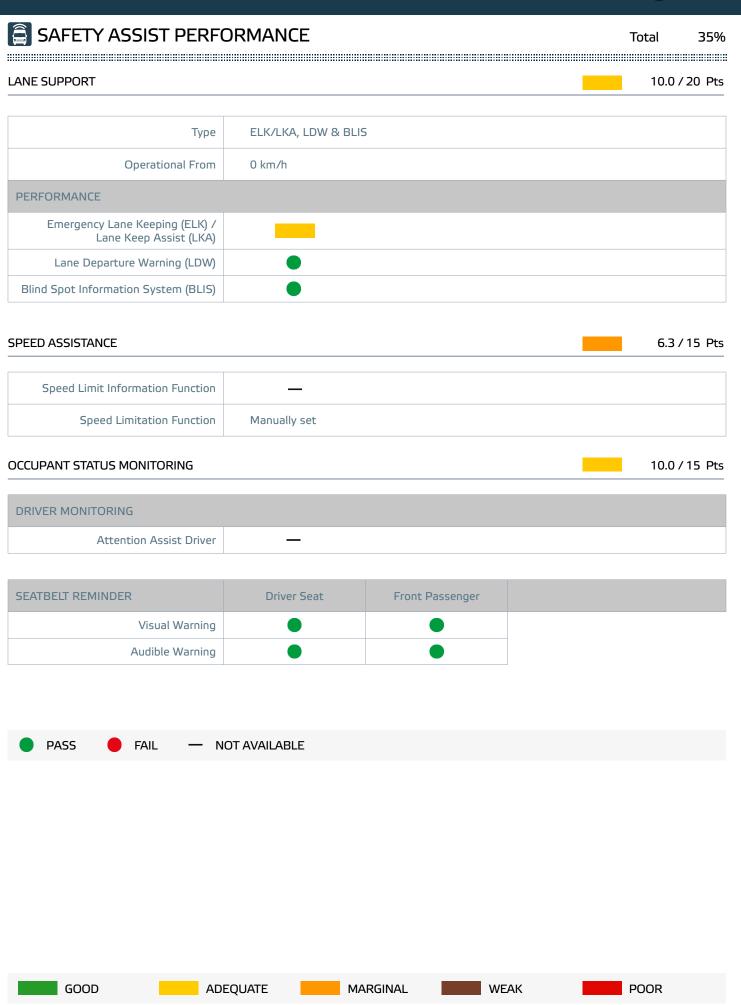

SAFETY ASSIST PERFORMANCE

Lane support is provided by an optional system which incorporates lane departure warning (LDW) with lane keep assist (LKA). The former warns the driver when the vehicle is drifting out of lane; the latter gently steers the vehicle back into lane. LKA is switched on by default at the beginning of every journey, as required by Euro NCAP. Both LKA and LDW worked well although LKA operated only in a fully-marked lane i.e. one with lane markings on either side. The system also intervenes more aggressively in some emergency situations, to prevent the vehicle from leaving the road, for example. A blind-spot information system can be bought as an accessory.

A driver-set speed limiter is available as an option which, with an improved system compared to the 2021 rating, met Euro NCAP's requirements for speed accuracy. The Daily has a speed limit information function linked to its navigation system, which informs the driver what the local limit is. However Euro NCAP was unable to assess its performance.

A seatbelt reminder is standard for the driver and passenger seats and met Euro NCAP's requirements.