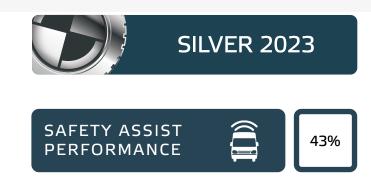

#### Verdict

The Transporter offers consumers the option to buy a wide range of safety features and earns a Silver medal in this round of Euro NCAP's tests. While it still lags behind the best offered on passenger cars, the Transporter remains a good option for those interested in safety.

# SAFETY ASSIST PERFORMANCE

10.4 / 30 Pts

43%