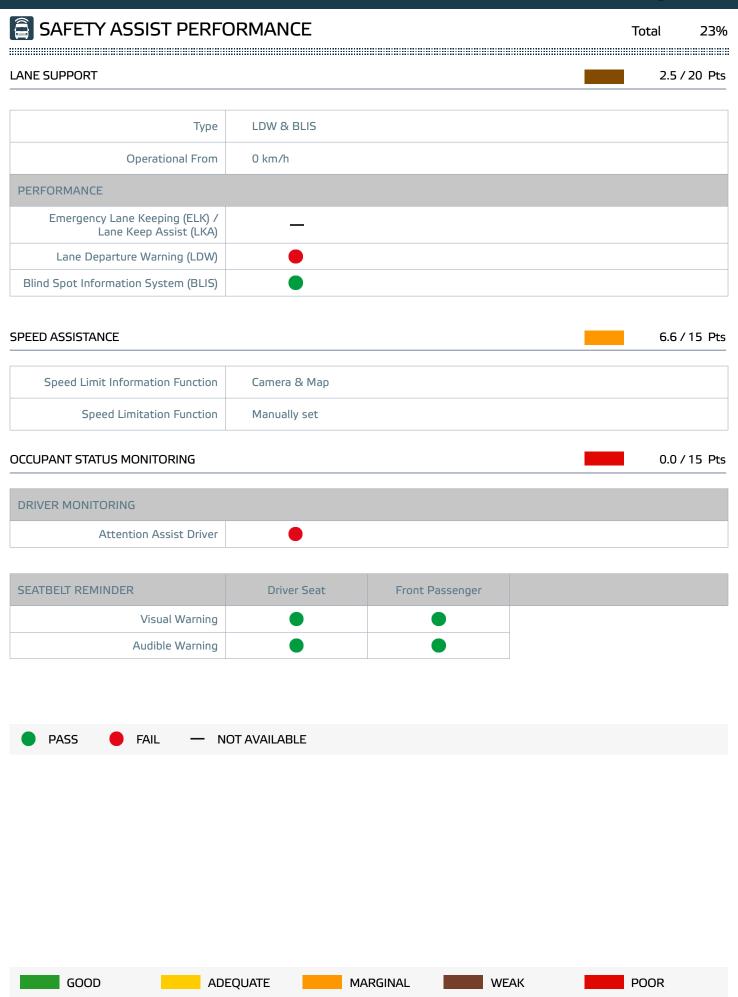

Lane departure warning is the only lane assistance system on offer. The system met Euro NCAP's requirements when tested but was not rewarded as it is operational only at speeds above 80 km/h. A blind-spot information system is available as an option.

A speed-limit information system utilises a camera and digital mapping to inform the driver of the local speed limit. This system performed well but the driver-set limiter was unable to maintain the set speed with sufficient accuracy to meet Euro NCAP's requirements and was not rewarded.

A seatbelt reminder is standard for the driver's seat and the passenger seat. However, the system failed Euro NCAP's requirements on the passenger side and was not rewarded. A driver-state monitoring system warns the driver if steering inputs characteristic of fatigued or impaired driving is detected. However, this system does not switch on by default at the beginning of each journey so no points were scored.