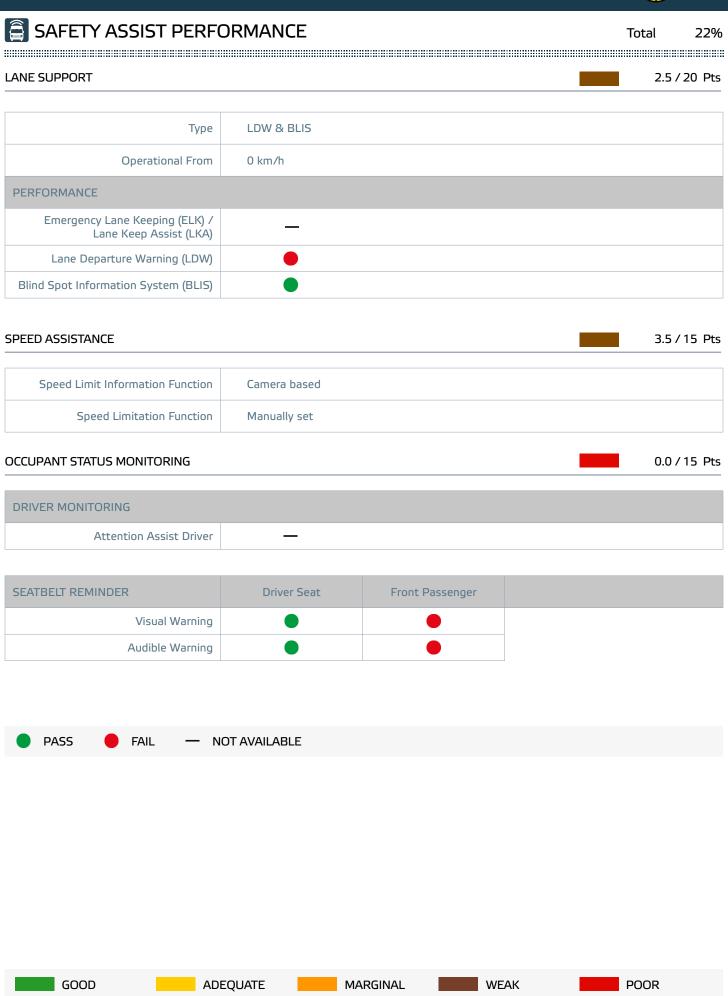

# SAFETY ASSIST PERFORMANCE

Total

22%

AEB CAR-TO-CAR 16.0 / 30 Pts

| Туре             | AEB     |
|------------------|---------|
| Operational From | 10 km/h |

| SCENARIO                                   | Autobrake function only | Driver reacts to warning |
|--------------------------------------------|-------------------------|--------------------------|
| Approaching a stationary car               |                         |                          |
| Approaching a slower moving car            |                         |                          |
| Approaching a braking car                  |                         |                          |
| Turning across the path of an oncoming car |                         |                          |

#### Comment

The Boxer was tested with the optional autonomous emergency braking (AEB) system. In tests of the system's reaction to a vehicle in front, performance was good, with avoidance of collision against stationary targets and most slower-moving targets, albeit with a noticeable drop in performance at the higher test speeds. The Boxer's AEB system does not react to vulnerable road users like pedestrians and cyclists.

The optional lane departure warning system offers a warning to the driver if the vehicle is drifting out of lane. However, the system reacts only to a full-marked lane (i.e. one which has lane markings on both sides) and this is insufficient to qualify for points in Euro NCAP's assessment. Lane keep assist, which gently steers the vehicle back into lane, is not available, although a blind-spot information system is offered as an option.

A camera-based speed-limit information system identifies the local limit using traffic-sign recognition and provides this information to the driver. However, the driver-set speed limiter did not maintain speed accurately enough to meet Euro NCAP's requirements and no points were scored.

A seatbelt reminder is standard equipment for the driver's seat but is not available for the passenger seat.