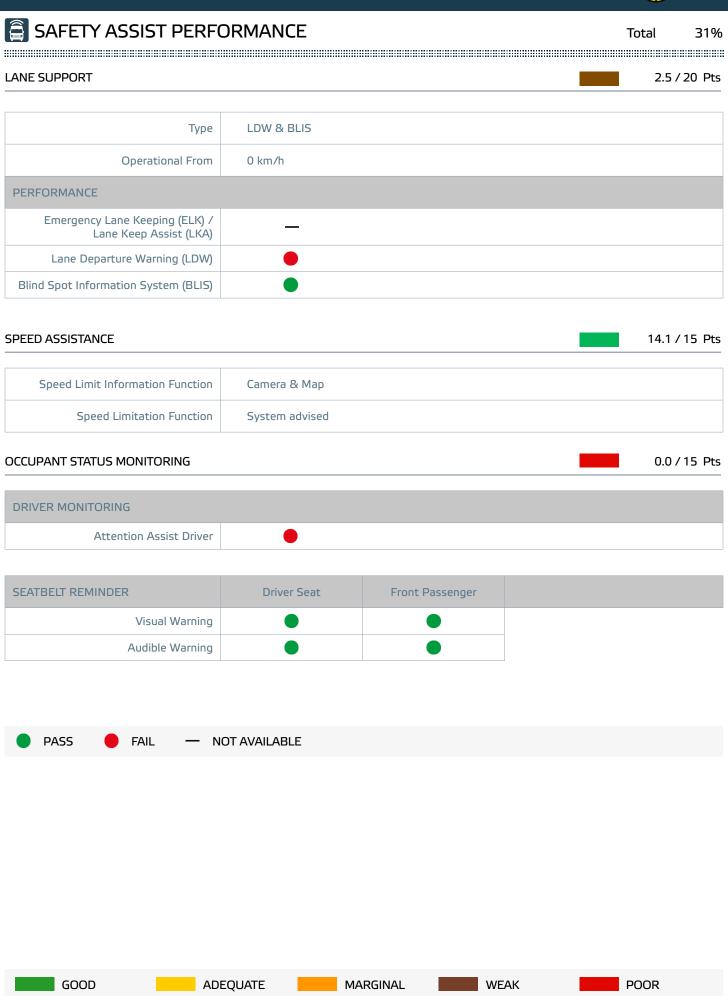

## SAFETY ASSIST PERFORMANCE

Total

31%

Lane departure warning is the only lane assistance system on offer. The system met Euro NCAP's requirements when tested but was not rewarded as it is operational only at speeds above 80 km/h. A blind-spot information system is available as an option.

A speed-limit information system utilises a camera and digital mapping to inform the driver of the local speed limit. This system performed well. The driver-set speed limiter maintained the set speed with sufficient accuracy to qualify for points, unlike the Citroën Jumpy, and on the Expert the system was rewarded.

A seatbelt reminder is standard for the driver's seat and the passenger seat. However, the system failed Euro NCAP's requirements on the passenger side and was not rewarded. A driver-state monitoring system warns the driver if steering inputs characteristic of fatigued or impaired driving is detected. However, this system does not switch on by default at the beginning of each journey so no points were scored.