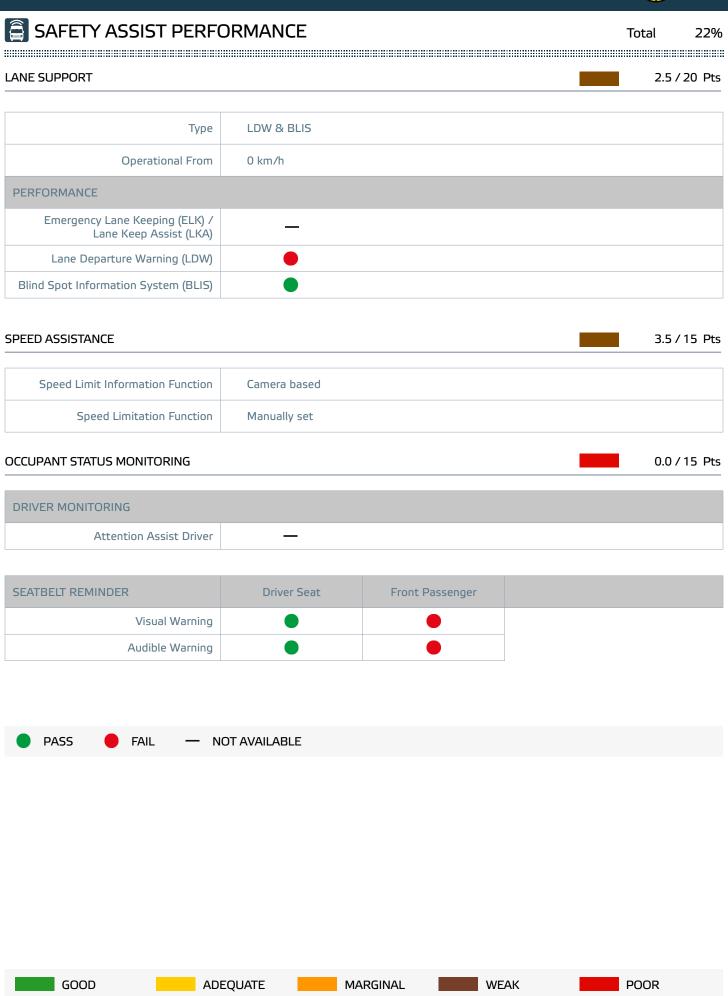

# SAFETY ASSIST PERFORMANCE

Total

22%

AEB CAR-TO-CAR 16.0 / 30 Pts

| Туре             | AEB     |
|------------------|---------|
| Operational From | 10 km/h |

| SCENARIO                                   | Autobrake<br>function only | Driver reacts to warning |
|--------------------------------------------|----------------------------|--------------------------|
| Approaching a stationary car               |                            |                          |
| Approaching a slower moving car            |                            |                          |
| Approaching a braking car                  |                            |                          |
| Turning across the path of an oncoming car |                            |                          |

#### Comment

The van was tested with the optional autonomous emergency braking (AEB) system. In tests of the system's reaction to a vehicle in front, performance was good, with avoidance of collision against stationary targets and most slower-moving targets, albeit with a noticeable drop in performance at the higher test speeds. The AEB system does not react to vulnerable road users like pedestrians and cyclists.

The optional lane departure warning system offers a warning to the driver if the vehicle is drifting out of lane. However, the system reacts only to a full-marked lane (i.e. one which has lane markings on both sides) and this is insufficient to qualify for points in Euro NCAP's assessment. Lane keep assist, which gently steers the vehicle back into lane, is not available, although a blind-spot information system is offered as an option.

A camera-based speed-limit information system identifies the local limit using traffic-sign recognition and provides this information to the driver. However, the driver-set speed limiter did not maintain speed accurately enough to meet Euro NCAP's requirements and no points were scored.

A seatbelt reminder is standard equipment for the driver's seat but is not available for the passenger seat.