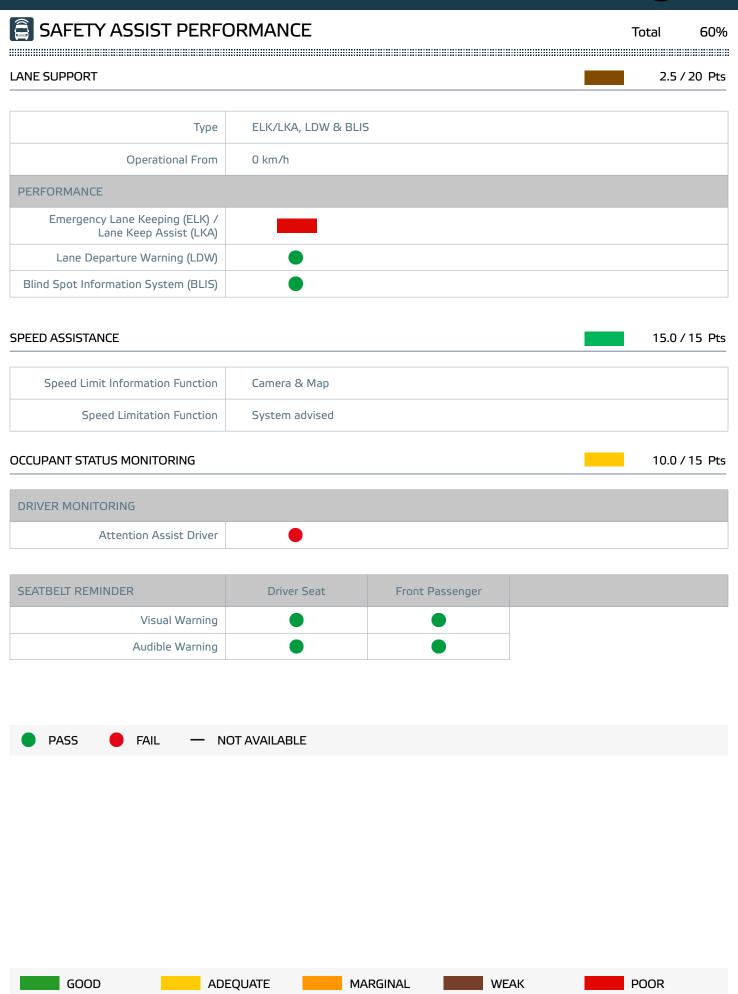

## SAFETY ASSIST PERFORMANCE

Total

60%

Lane assistance is provided by the optional lane departure warning (LDW) system coupled to lane keep assist (LKA), which gently corrects the vehicle's path if it is drifting out of lane. The LKA system responds to a variety of lane edges, such as marked lines and unmarked road edges. However, it allowed the vehicle to drift too far over the lane edge before the steering intervention began, and no points were scored. The LDW system met Euro NCAP's requirements and was rewarded.

A camera and digital mapping is used to establish the local speed limit and this information is presented to the driver who can then set the speed limiter accordingly. This optional speed assistance system was awarded maximum points.

A seatbelt reminder is provided for the driver and, since the autumn of 2021, also for the passenger and centre seating positions. A driver-state monitoring system uses steering inputs to identify behaviour which is characteristic of fatigued or impaired driving and advises the driver to rest. However, the system does not switch on by default (i.e. it has to be turned on by the driver), so was not rewarded.