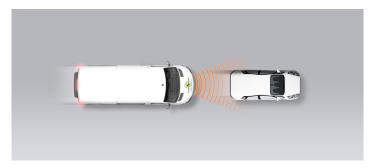

#### Approaching a stationary car

Approaching a stationary car

Approaching a stationary car

Approaching a slower moving car

Approaching a slower moving car

Approaching a slower moving car

Approaching a braking car

The AEB system showed good performance in tests of its reaction to stationary vehicles, and scored well. Its performance was symmetrical and did not deteriorate significantly as the target vehicle became increasingly misaligned with the centreline of the test vehicle. The forward collision warning (FCW) system performed well up to a modest speed, after which it did not warn in time to prevent collision with the target. The AEB and FCW systems scored less well when the Trafic was approaching the back of target vehicles which were moving slower than itself and there was a noticeable diminution of performance as the target became misaligned. When approaching the rear of a braking target, the system performed well in all but the most challenging scenario of a small following distance and heavy braking.