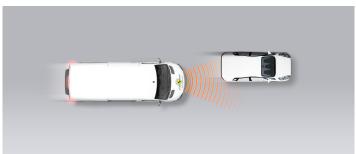

#### Approaching a stationary car

Approaching a stationary car

Approaching a stationary car

Approaching a slower moving car

Approaching a slower moving car

Approaching a slower moving car

Approaching a braking car

The AEB system showed good performance in tests of its reaction to stationary vehicles, and scored well. Its performance was symmetrical and did not deteriorate significantly as the target vehicle became increasingly misaligned with the centreline of the test vehicle. The forward collision warning (FCW) system performed well up to a modest speed, after which it did not warn in time to prevent collision with the target. The AEB and FCW systems scored less well when the Trafic was approaching the back of target vehicles which were moving slower than itself and there was a noticeable diminution of performance as the target became misaligned. When approaching the rear of a braking target, the system performed well in all but the most challenging scenario of a small following distance and heavy braking.