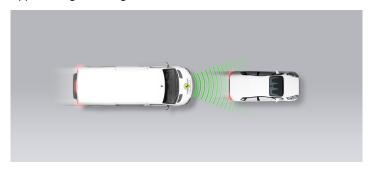

#### Approaching a stationary car

Approaching a stationary car

Approaching a stationary car

Approaching a slower moving car

Approaching a slower moving car

Approaching a slower moving car

Approaching a braking car