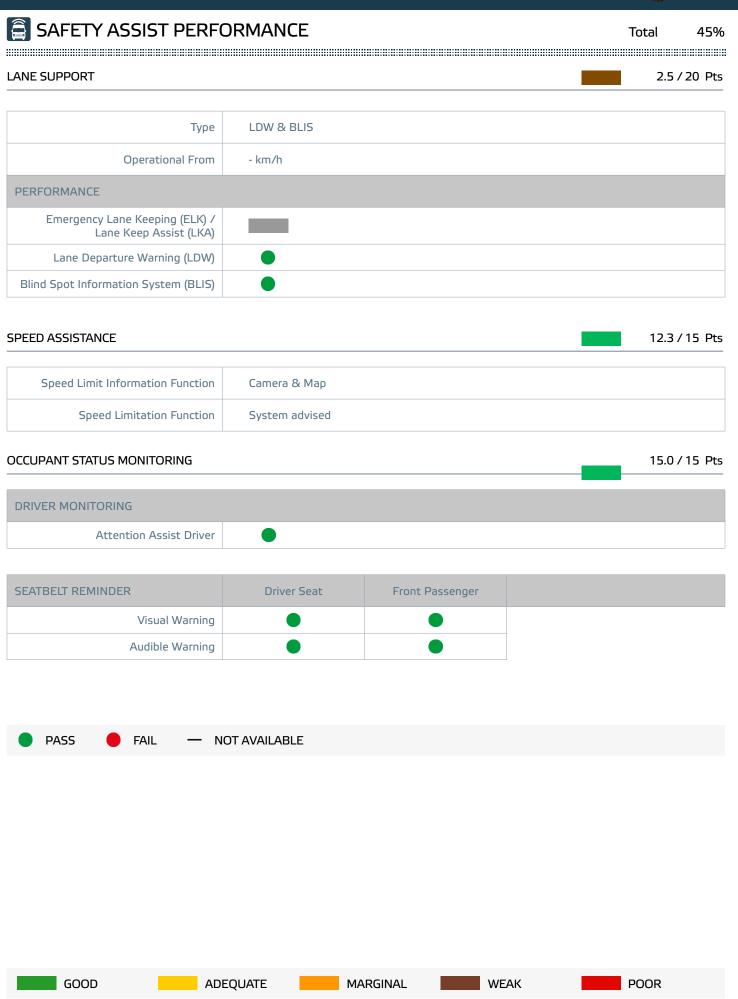

#### Comment

The Trafic was heavily facelifted in the autumn of 2021, with a completely new front-end, new interior and much improved safety equipment. The previous version was extremely poorly equipped but the 2022 van has autonomous emergency braking (AEB) and a lane support system.

The AEB system showed good performance in tests of its reaction to stationary vehicles, and scored well. Its performance was symmetrical and did not deteriorate significantly as the target vehicle became increasingly misaligned with the centreline of the test vehicle. The forward collision warning (FCW) system performed well up to a modest speed, after which it did not warn in time to prevent collision with the target. The AEB and FCW systems scored less well when the Trafic was approaching the back of target vehicles which were moving slower than itself and there was a noticeable diminution of performance as the target became misaligned. When approaching the rear of a braking target, the system performed well in all but the most challenging scenario of a small following distance and heavy braking.

For 2022, a lane departure warning system is offered as an option. This warns the driver when the vehicle is drifting out of lane and the system worked when tested with a solid lane marker and a dashed line, and was rewarded.

For speed assistance, the Trafic has a driver-set speed limiter and a speed limit information system, both as options. A seatbelt reminder is standard equipment for the driver's seat and the passenger seat.