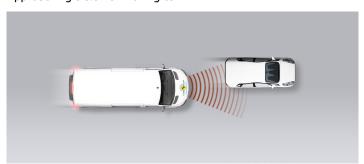

#### Approaching a stationary car

Approaching a stationary car

Approaching a stationary car

Approaching a slower moving car

Approaching a slower moving car

Approaching a slower moving car

Approaching a braking car

The AEB system showed good performance in tests of its reaction to stationary vehicles, and scored well. Its performance was symmetrical and did not deteriorate significantly as the target vehicle became increasingly misaligned with the centreline of the test vehicle. The forward collision warning (FCW) system performed well up to a modest speed, after which it did not warn in time to prevent collision with the target. The AEB and FCW systems scored less well when the Trafic was approaching the back of target vehicles which were moving slower than itself and there was a noticeable diminution of performance as the target became misaligned. When approaching the rear of a braking target, the system performed well in all but the most challenging scenario of a small following distance and heavy braking.