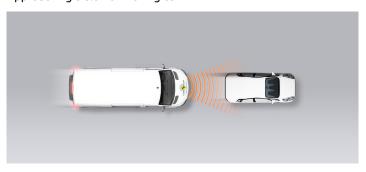

#### Approaching a stationary car

Approaching a stationary car

Approaching a stationary car

Approaching a slower moving car

Approaching a slower moving car

Approaching a slower moving car

Approaching a braking car

The AEB system showed good performance in tests of its reaction to stationary vehicles, and scored well. Its performance was symmetrical and did not deteriorate significantly as the target vehicle became increasingly misaligned with the centreline of the test vehicle. The forward collision warning (FCW) system performed well up to a modest speed, after which it did not warn in time to prevent collision with the target. The AEB and FCW systems scored less well when the Trafic was approaching the back of target vehicles which were moving slower than itself and there was a noticeable diminution of performance as the target became misaligned. When approaching the rear of a braking target, the system performed well in all but the most challenging scenario of a small following distance and heavy braking.