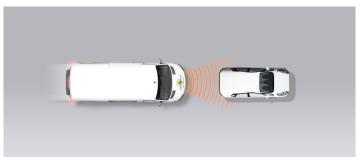

#### Approaching a stationary car

Approaching a stationary car

Approaching a stationary car

Approaching a slower moving car

Approaching a slower moving car

Approaching a slower moving car

Approaching a braking car

The AEB system showed good performance in tests of its reaction to stationary vehicles, and scored well. Its performance was symmetrical and did not deteriorate significantly as the target vehicle became increasingly misaligned with the centreline of the test vehicle. The forward collision warning (FCW) system performed well up to a modest speed, after which it did not warn in time to prevent collision with the target. The AEB and FCW systems scored less well when the Trafic was approaching the back of target vehicles which were moving slower than itself and there was a noticeable diminution of performance as the target became misaligned. When approaching the rear of a braking target, the system performed well in all but the most challenging scenario of a small following distance and heavy braking.