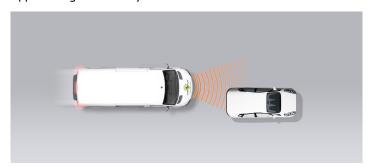

#### Approaching a stationary car

Approaching a stationary car

Approaching a stationary car

Approaching a slower moving car

Approaching a slower moving car

Approaching a slower moving car

Approaching a braking car

The AEB system showed good performance in tests of its reaction to stationary vehicles, and scored well. Its performance was symmetrical and did not deteriorate significantly as the target vehicle became increasingly misaligned with the centreline of the test vehicle. The forward collision warning (FCW) system performed well up to a modest speed, after which it did not warn in time to prevent collision with the target. The AEB and FCW systems scored less well when the Trafic was approaching the back of target vehicles which were moving slower than itself and there was a noticeable diminution of performance as the target became misaligned. When approaching the rear of a braking target, the system performed well in all but the most challenging scenario of a small following distance and heavy braking.