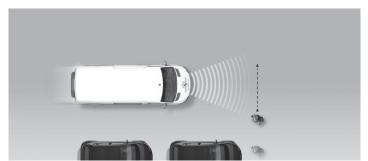

#### Adult along the roadside

Cyclist crossing

**AEB CYCLIST** N/A

Cyclist along the roadside

Euro NCAP © 2022 Renault Trafic 4/7

Total

45%