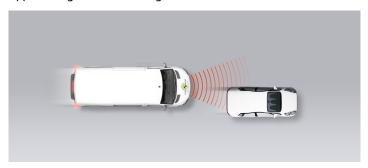

#### Approaching a stationary car

Approaching a stationary car

Approaching a stationary car

Approaching a slower moving car

Approaching a slower moving car

Approaching a slower moving car

Approaching a braking car

The AEB system showed good performance in tests of its reaction to stationary vehicles, and scored well. Its performance was symmetrical and did not deteriorate significantly as the target vehicle became increasingly misaligned with the centreline of the test vehicle. The forward collision warning (FCW) system performed well up to a modest speed, after which it did not warn in time to prevent collision with the target. The AEB and FCW systems scored less well when the Trafic was approaching the back of target vehicles which were moving slower than itself and there was a noticeable diminution of performance as the target became misaligned. When approaching the rear of a braking target, the system performed well in all but the most challenging scenario of a small following distance and heavy braking.