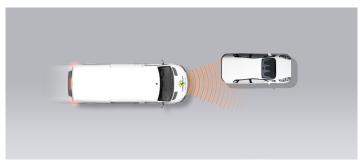

#### Approaching a stationary car

Approaching a stationary car

Approaching a stationary car

Approaching a slower moving car

Approaching a slower moving car

Approaching a slower moving car

Approaching a braking car

The AEB system showed good performance in tests of its reaction to stationary vehicles, and scored well. Its performance was symmetrical and did not deteriorate significantly as the target vehicle became increasingly misaligned with the centreline of the test vehicle. The forward collision warning (FCW) system performed well up to a modest speed, after which it did not warn in time to prevent collision with the target. The AEB and FCW systems scored less well when the Trafic was approaching the back of target vehicles which were moving slower than itself and there was a noticeable diminution of performance as the target became misaligned. When approaching the rear of a braking target, the system performed well in all but the most challenging scenario of a small following distance and heavy braking.