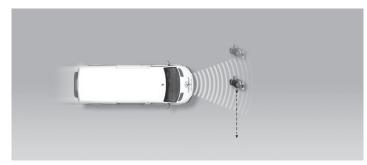

/ 30 Pts

| Туре             | AEB & FCW |
|------------------|-----------|
| Operational From | 7 km/h    |

#### Autobrake function only

#### Approaching a stationary car



Approaching a stationary car



Approaching a stationary car



Approaching a slower moving car



Approaching a slower moving car



Approaching a slower moving car



Approaching a braking car





GOOD

ADEQUATE



MARGINAL



WEAK





Total

45%

#### Driver reacts to warning (Forward Collision Warning - FCW)

#### Approaching a stationary car



Approaching a stationary car



Approaching a stationary car



Approaching a slower moving car



Approaching a slower moving car



Approaching a slower moving car



Approaching a braking car





Total

45%

**AEB PEDESTRIAN** 

N/A

#### Adult crossing the road







#### Adult along the roadside

Cyclist crossing



**AEB CYCLIST** N/A

Cyclist along the roadside





Euro NCAP © 2022 Renault Trafic 4/7







Total

45%

#### Comment

The Trafic was heavily facelifted in the autumn of 2021, with a completely new front-end, new interior and much improved safety equipment. The previous version was extremely poorly equipped but the 2022 van has autonomous emergency braking (AEB) and a lane support system.

The AEB system showed good performance in tests of its reaction to stationary vehicles, and scored well. Its performance was symmetrical and did not deteriorate significantly as the target vehicle became increasingly misaligned with the centreline of the test vehicle. The forward collision warning (FCW) system performed well up to a modest speed