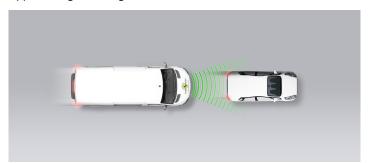

#### Approaching a stationary car

Approaching a stationary car

Approaching a stationary car

Approaching a slower moving car

Approaching a slower moving car

Approaching a slower moving car

Approaching a braking car

The AEB system showed good performance in tests of its reaction to stationary vehicles, and scored well. Its performance was symmetrical and did not deteriorate significantly as the target vehicle became increasingly misaligned with the centreline of the test vehicle. The forward collision warning (FCW) system performed well up to a modest speed, after which it did not warn in time to prevent collision with the target. The AEB and FCW systems scored less well when the Trafic was approaching the back of target vehicles which were moving slower than itself and there was a noticeable diminution of performance as the target became misaligned. When approaching the rear of a braking target, the system performed well in all but the most challenging scenario of a small following distance and heavy braking.