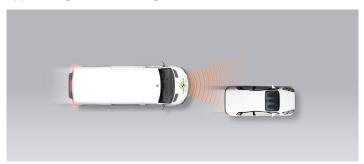

#### Approaching a stationary car

Approaching a stationary car

Approaching a stationary car

Approaching a slower moving car

Approaching a slower moving car

Approaching a slower moving car

Approaching a braking car

The AEB system showed good performance in tests of its reaction to stationary vehicles, and scored well. Its performance was symmetrical and did not deteriorate significantly as the target vehicle became increasingly misaligned with the centreline of the test vehicle. The forward collision warning (FCW) system performed well up to a modest speed, after which it did not warn in time to prevent collision with the target. The AEB and FCW systems scored less well when the Trafic was approaching the back of target vehicles which were moving slower than itself and there was a noticeable diminution of performance as the target became misaligned. When approaching the rear of a braking target, the system performed well in all but the most challenging scenario of a small following distance and heavy braking.