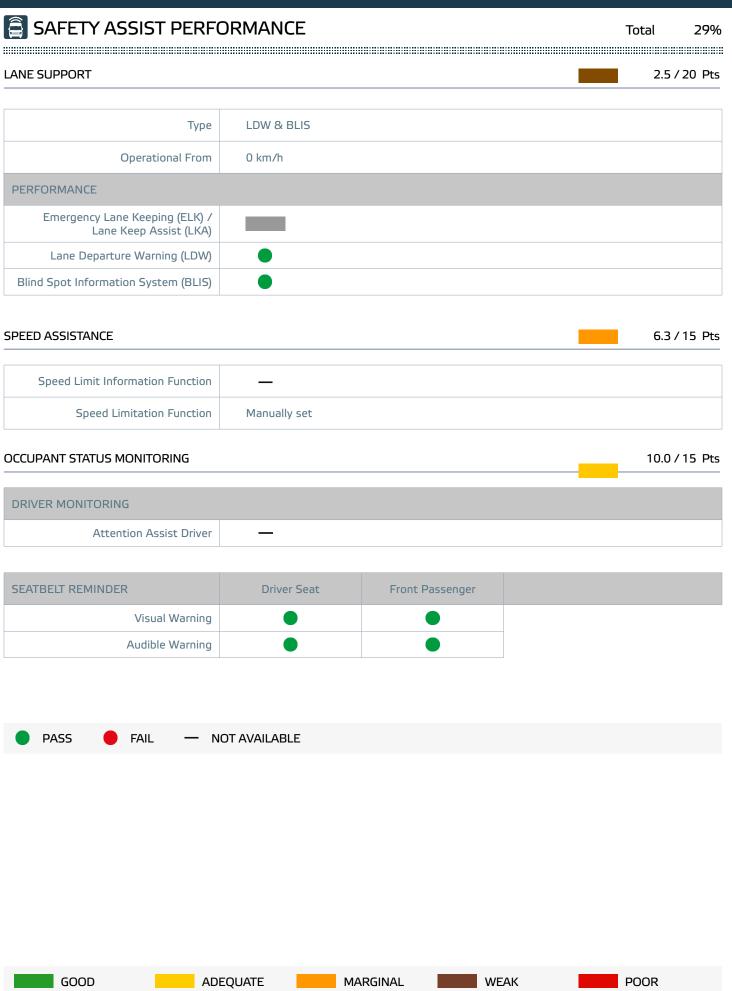

#### Verdict

A slightly better performance from the 2022 Master's lane support system and its speed assistance system lead to a Bronze award, an improvement on its 'Not Recommended' status last year. Nevertheless, competitor vehicles are better equipped and better performing than the Master.

For detailed comments see below.

Total

29%

AEB CAR-TO-CAR 10.4 / 30 Pts

| Туре             | AEB & FCW |
|------------------|-----------|
| Operational From | 5 km/h    |

#### Comment

The Master is offered with a limited choice of optional safety equipment, one of which is 'Active Emergency Braking'. This is an autonomous emergency braking (AEB) system which incorporates forward-collision warning (FCW). When tested with a stationary car in front, the system failed to respond in the great majority of cases. There was some avoidance of collisions and some mitigation only at the very lowest test speeds. When approaching the rear of a slower-moving car, the system performed much better, with collisions avoided or mitigated in most cases and, overall, the performance was rated as marginal. The system does not recognise vulnerable road users like pedestrians and cyclists.

Lane support comes in the form of an optional lane departure warning system (LDW), which warns the driver when the vehicle is drifting out of lane. The 2022 vehicle showed better performance than that of 2021 and the system responded to a dashed lane marker, as well as to a solid line, and the system was rewarded. Lane keep assist (LKA) and emergency lane keeping (ELK) are not available on the Master. A blind-spot information system is available as an option and some points were awarded for this.

A driver-set speed limiter is offered as an option. The accuracy with which this system maintained the desired speed met Euro NCAP's requirements and was rewarded

A seatbelt reminder is standard equipment on the driver's seat and passenger's seat. A driver-state monitoring system warns the driver if steering inputs characteristic of fatigued or impaired driving is detected. However, this system as offered only looks at time and thus no points were scored.