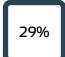

For detailed comments see below.

Total

29%

AEB CAR-TO-CAR 10.4 / 30 Pts

| Туре             | AEB & FCW |
|------------------|-----------|
| Operational From | 5 km/h    |

GOOD

MARGINAL

WEAK

POOR

Total

29%

Total

29%

**AEB PEDESTRIAN** 

N/A

### Cyclist along the roadside

Total

29%