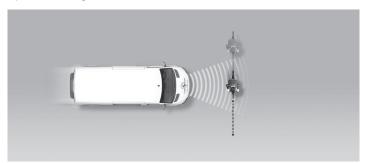

### Adult crossing the road

### Adult along the roadside

AEB CYCLIST N/A

#### Comment

The Master is offered with a limited choice of optional safety equipment, one of which is 'Active Emergency Braking'. This is an autonomous emergency braking (AEB) system which incorporates forward-collision warning (FCW). When tested with a stationary car in front, the system failed to respond in the great majority of cases. There was some avoidance of collisions and some mitigation only at the very lowest test speeds. When approaching the rear of a slower-moving car, the system performed much better, with collisions avoided or mitigated in most cases and, overall, the performance was rated as marginal. The system does not recognise vulnerable road users like pedestrians and cyclists.