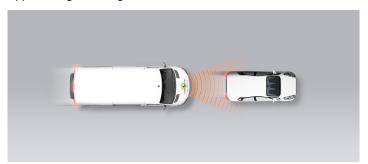

For detailed comments see below.

Total

29%

AEB CAR-TO-CAR 10.4 / 30 Pts

| Туре             | AEB & FCW |
|------------------|-----------|
| Operational From | 5 km/h    |

#### Approaching a stationary car

Approaching a stationary car

Approaching a stationary car

Approaching a slower moving car

Approaching a slower moving car

Approaching a slower moving car

Approaching a braking car

### Approaching a stationary car

Approaching a stationary car

Approaching a stationary car

Approaching a slower moving car

Approaching a slower moving car

Approaching a slower moving car

Approaching a braking car