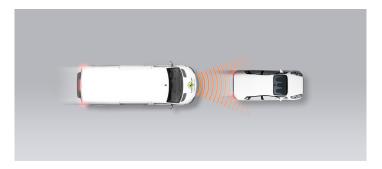

For detailed comments see below.

Total

29%

AEB CAR-TO-CAR 10.4 / 30 Pts

| Туре             | AEB & FCW |
|------------------|-----------|
| Operational From | 5 km/h    |

#### Approaching a stationary car

Approaching a stationary car

Approaching a stationary car

Approaching a slower moving car

Approaching a slower moving car

Approaching a slower moving car

Approaching a braking car

#### Comment

The Master is offered with a limited choice of optional safety equipment, one of which is 'Active Emergency Braking'. This is an autonomous emergency braking (AEB) system which incorporates forward-collision warning (FCW). When tested with a stationary car in front, the system failed to respond in the great majority of cases. There was some avoidance of collisions and some mitigation only at the very lowest test speeds. When approaching the rear of a slower-moving car, the system performed much better, with collisions avoided or mitigated in most cases and, overall, the performance was rated as marginal. The system does not recognise vulnerable road users like pedestrians and cyclists.