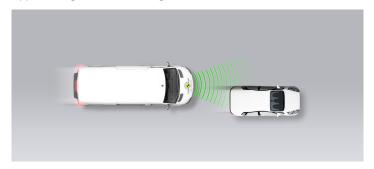

#### Approaching a stationary car

Approaching a stationary car

Approaching a stationary car

Approaching a slower moving car

Approaching a slower moving car

Approaching a slower moving car

Approaching a braking car

#### Comment

The Master is offered with a limited choice of optional safety equipment, one of which is 'Active Emergency Braking'. This is an autonomous emergency braking (AEB) system which incorporates forward-collision warning (FCW). When tested with a stationary car in front, the system failed to respond in the great majority of cases. There was some avoidance of collisions and some mitigation only at the very lowest test speeds. When approaching the rear of a slower-moving car, the system performed much better, with collisions avoided or mitigated in most cases and, overall, the performance was rated as marginal. The system does not recognise vulnerable road users like pedestrians and cyclists.