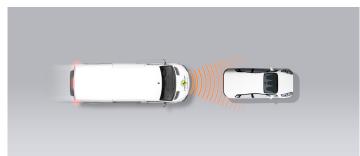

#### Approaching a stationary car

Approaching a stationary car

Approaching a stationary car

Approaching a slower moving car

Approaching a slower moving car

Approaching a slower moving car

Approaching a braking car

### Approaching a stationary car

Approaching a stationary car

Approaching a stationary car

Approaching a slower moving car

Approaching a slower moving car

Approaching a slower moving car

Approaching a braking car

#### Comment

The Master is offered with a limited choice of optional safety equipment, one of which is 'Active Emergency Braking'. This is an autonomous emergency braking (AEB) system which incorporates forward-collision warning (FCW). When tested with a stationary car in front, the system failed to respond in the great majority of cases. There was some avoidance of collisions and some mitigation only at the very lowest test speeds. When approaching the rear of a slower-moving car, the system performed much better, with collisions avoided or mitigated in most cases and, overall, the performance was rated as marginal. The system does not recognise vulnerable road users like pedestrians and cyclists.