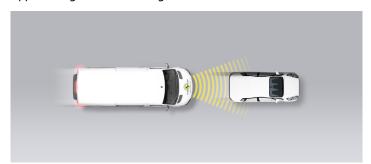

#### Approaching a stationary car

Approaching a stationary car

Approaching a stationary car

Approaching a slower moving car

Approaching a slower moving car

Approaching a slower moving car

Approaching a braking car

#### Comment

The Master is offered with a limited choice of optional safety equipment, one of which is 'Active Emergency Braking'. This is an autonomous emergency braking (AEB) system which incorporates forward-collision warning (FCW). When tested with a stationary car in front, the system failed to respond in the great majority of cases. There was some avoidance of collisions and some mitigation only at the very lowest test speeds. When approaching the rear of a slower-moving car, the system performed much better, with collisions avoided or mitigated in most cases and, overall, the performance was rated as marginal. The system does not recognise vulnerable road users like pedestrians and cyclists.