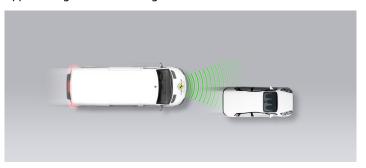

#### Approaching a stationary car

Approaching a stationary car

Approaching a stationary car

Approaching a slower moving car

Approaching a slower moving car

Approaching a slower moving car

Approaching a braking car

### Approaching a stationary car

Approaching a stationary car

Approaching a stationary car

Approaching a slower moving car

Approaching a slower moving car

Approaching a slower moving car

Approaching a braking car

#### Comment

The Master is offered with a limited choice of optional safety equipment, one of which is 'Active Emergency Braking'. This is an autonomous emergency braking (AEB) system which incorporates forward-collision warning (FCW). When tested with a stationary car in front, the system failed to respond in the great majority of cases. There was some avoidance of collisions and some mitigation only at the very lowest test speeds. When approaching the rear of a slower-moving car, the system performed much better, with collisions avoided or mitigated in most cases and, overall, the performance was rated as marginal. The system does not recognise vulnerable road users like pedestrians and cyclists.