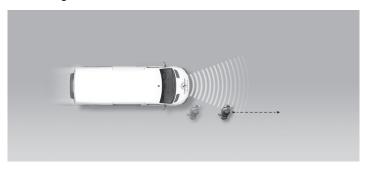

#### Approaching a stationary car

Approaching a stationary car

Approaching a stationary car

Approaching a slower moving car

Approaching a slower moving car

Approaching a slower moving car

Approaching a braking car

### Approaching a stationary car

Approaching a stationary car

Approaching a stationary car

Approaching a slower moving car

Approaching a slower moving car

Approaching a slower moving car

Approaching a braking car

#### Comment

The Master is offered with a limited choice of optional safety equipment, one of which is 'Active Emergency Braking'. This is an autonomous emergency braking (AEB) system which incorporates forward-collision warning (FCW). When tested with a stationary car in front, the system failed to respond in the great majority of cases. There was some avoidance of collisions and some mitigation only at the very lowest test speeds. When approaching the rear of a slower-moving car, the system performed much better, with collisions avoided or mitigated in most cases and, overall, the performance was rated as marginal. The system does not recognise vulnerable road users like pedestrians and cyclists.