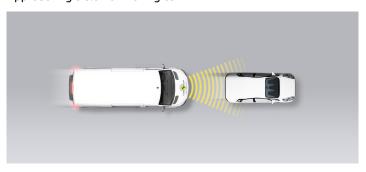

#### Approaching a stationary car

Approaching a stationary car

Approaching a stationary car

Approaching a slower moving car

Approaching a slower moving car

Approaching a slower moving car

Approaching a braking car

### Approaching a stationary car

Approaching a stationary car

Approaching a stationary car

Approaching a slower moving car

Approaching a slower moving car

Approaching a slower moving car

Approaching a braking car

#### Comment

The Master is offered with a limited choice of optional safety equipment, one of which is 'Active Emergency Braking'. This is an autonomous emergency braking (AEB) system which incorporates forward-collision warning (FCW). When tested with a stationary car in front, the system failed to respond in the great majority of cases. There was some avoidance of collisions and some mitigation only at the very lowest test speeds. When approaching the rear of a slower-moving car, the system performed much better, with collisions avoided or mitigated in most cases and, overall, the performance was rated as marginal. The system does not recognise vulnerable road users like pedestrians and cyclists.