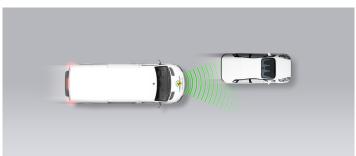

#### Approaching a stationary car

Approaching a stationary car

Approaching a stationary car

Approaching a slower moving car

Approaching a slower moving car

Approaching a slower moving car

Approaching a braking car

### Approaching a stationary car

Approaching a stationary car

Approaching a stationary car

Approaching a slower moving car

Approaching a slower moving car

Approaching a slower moving car

Approaching a braking car

#### Comment

The Master is offered with a limited choice of optional safety equipment, one of which is 'Active Emergency Braking'. This is an autonomous emergency braking (AEB) system which incorporates forward-collision warning (FCW). When tested with a stationary car in front, the system failed to respond in the great majority of cases. There was some avoidance of collisions and some mitigation only at the very lowest test speeds. When approaching the rear of a slower-moving car, the system performed much better, with collisions avoided or mitigated in most cases and, overall, the performance was rated as marginal. The system does not recognise vulnerable road users like pedestrians and cyclists.