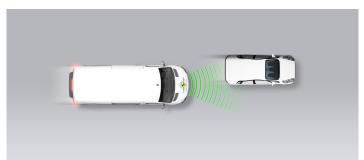

#### Approaching a stationary car

Approaching a stationary car

Approaching a stationary car

Approaching a slower moving car

Approaching a slower moving car

Approaching a slower moving car

Approaching a braking car

#### Comment

The Master is offered with a limited choice of optional safety equipment, one of which is 'Active Emergency Braking'. This is an autonomous emergency braking (AEB) system which incorporates forward-collision warning (FCW). When tested with a stationary car in front, the system failed to respond in the great majority of cases. There was some avoidance of collisions and some mitigation only at the very lowest test speeds. When approaching the rear of a slower-moving car, the system performed much better, with collisions avoided or mitigated in most cases and, overall, the performance was rated as marginal. The system does not recognise vulnerable road users like pedestrians and cyclists.