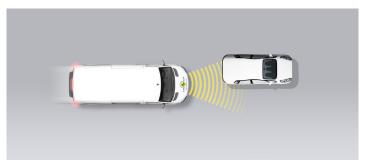

#### Approaching a stationary car

Approaching a stationary car

Approaching a stationary car

Approaching a slower moving car

Approaching a slower moving car

Approaching a slower moving car

Approaching a braking car

### Approaching a stationary car

Approaching a stationary car

Approaching a stationary car

Approaching a slower moving car

Approaching a slower moving car

Approaching a slower moving car

Approaching a braking car

#### Comment

The Master is offered with a limited choice of optional safety equipment, one of which is 'Active Emergency Braking'. This is an autonomous emergency braking (AEB) system which incorporates forward-collision warning (FCW). When tested with a stationary car in front, the system failed to respond in the great majority of cases. There was some avoidance of collisions and some mitigation only at the very lowest test speeds. When approaching the rear of a slower-moving car, the system performed much better, with collisions avoided or mitigated in most cases and, overall, the performance was rated as marginal. The system does not recognise vulnerable road users like pedestrians and cyclists.