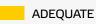

### Approaching a stationary car

Approaching a stationary car

Approaching a stationary car

Approaching a slower moving car

Approaching a slower moving car

Approaching a slower moving car

Approaching a braking car

#### Comment

The Master is offered with a limited choice of optional safety equipment, one of which is 'Active Emergency Braking'. This is an autonomous emergency braking (AEB) system which incorporates forward-collision warning (FCW). When tested with a stationary car in front, the system failed to respond in the great majority of cases. There was some avoidance of collisions and some mitigation only at the very lowest test speeds. When approaching the rear of a slower-moving car, the system performed much better, with collisions avoided or mitigated in most cases and, overall, the performance was rated as marginal. The system does not recognise vulnerable road users like pedestrians and cyclists.