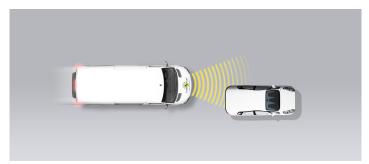

#### Approaching a stationary car

Approaching a stationary car

Approaching a stationary car

Approaching a slower moving car

Approaching a slower moving car

Approaching a slower moving car

Approaching a braking car

### Approaching a stationary car

Approaching a stationary car

Approaching a stationary car

Approaching a slower moving car

Approaching a slower moving car

Approaching a slower moving car

Approaching a braking car

#### Comment

The Master is offered with a limited choice of optional safety equipment, one of which is 'Active Emergency Braking'. This is an autonomous emergency braking (AEB) system which incorporates forward-collision warning (FCW). When tested with a stationary car in front, the system failed to respond in the great majority of cases. There was some avoidance of collisions and some mitigation only at the very lowest test speeds. When approaching the rear of a slower-moving car, the system performed much better, with collisions avoided or mitigated in most cases and, overall, the performance was rated as marginal. The system does not recognise vulnerable road users like pedestrians and cyclists.