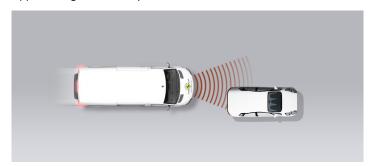

#### Driver reacts to warning (Forward Collision Warning - FCW)

#### Comment

The Master is offered with a limited choice of optional safety equipment, one of which is 'Active Emergency Braking'. This is an autonomous emergency braking (AEB) system which incorporates forward-collision warning (FCW). When tested with a stationary car in front, the system failed to respond in the great majority of cases. There was some avoidance of collisions and some mitigation only at the very lowest test speeds. When approaching the rear of a slower-moving car, the system performed much better, with collisions avoided or mitigated in most cases and, overall, the performance was rated as marginal. The system does not recognise vulnerable road users like pedestrians and cyclists.