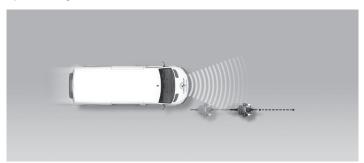

### Cyclist crossing

### Cyclist along the roadside

Total

29%

#### Comment

The Master is offered with a limited choice of optional safety equipment, one of which is 'Active Emergency Braking'. This is an autonomous emergency braking (AEB) system which incorporates forward-collision warning (FCW). When tested with a stationary car in front, the system failed to respond in the great majority of cases. There was some avoidance of collisions and some mitigation only at the very lowest test speeds. When approaching the rear of a slower-moving car, the system performed much better, with collisions avoided or mitigated in most cases and, overall, the performance was rated as marginal. The system does not recognise vulnerable road users like pedestrians and cyclists.