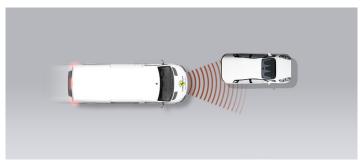

#### Approaching a stationary car

Approaching a stationary car

Approaching a stationary car

Approaching a slower moving car

Approaching a slower moving car

Approaching a slower moving car

Approaching a braking car

#### Comment

The Master is offered with a limited choice of optional safety equipment, one of which is 'Active Emergency Braking'. This is an autonomous emergency braking (AEB) system which incorporates forward-collision warning (FCW). When tested with a stationary car in front, the system failed to respond in the great majority of cases. There was some avoidance of collisions and some mitigation only at the very lowest test speeds. When approaching the rear of a slower-moving car, the system performed much better, with collisions avoided or mitigated in most cases and, overall, the performance was rated as marginal. The system does not recognise vulnerable road users like pedestrians and cyclists.