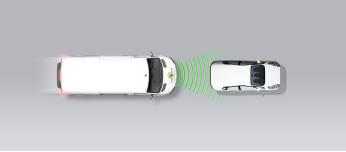

#### Driver reacts to warning (Forward Collision Warning - FCW)

#### Approaching a stationary car

Approaching a stationary car

Approaching a slower moving car

Approaching a braking car

# Approaching a stationary car

Approaching a slower moving car

Approaching a slower moving car

WEAK

| SAFETY ASSIST PERFORMANCE | Total | 33% |
|---------------------------|-------|-----|
|                           |       |     |
| AEB PEDESTRIAN            |       | N/A |