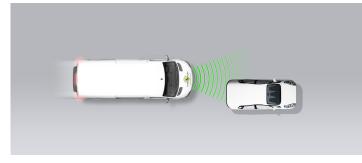

# SAFETY ASSIST PERFORMANCE

| AEB CAR-TO-CAR   |         | 24.0 / 30 Pts |
|------------------|---------|---------------|
| Туре             | AEB     |               |
| Operational From | 10 km/h |               |

#### Autobrake function only

Approaching a stationary car

Approaching a stationary car

Approaching a slower moving car

Approaching a braking car

Approaching a stationary car

Approaching a slower moving car

Approaching a slower moving car

#### Comment

The van was tested with the optional autonomous emergency braking (AEB) system. In tests of the system's reaction to a vehicle in front, performance was good, with avoidance of collision against stationary targets and most slower-moving targets, albeit with a noticeable drop in performance at the higher test speeds. The AEB system does not react to vulnerable road users like pedestrians and cyclists.