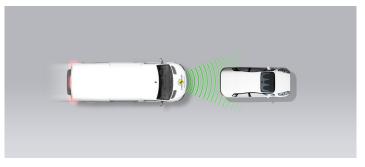

#### Adult crossing the road

#### Adult along the roadside

#### Child running from behind parked vehicles

N/A