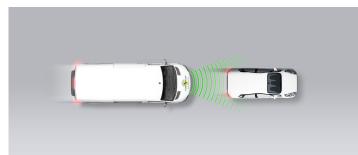

# SAFETY ASSIST PERFORMANCE

| AEB CAR-TO-CAR   |         | 24.0 / 30 Pts |
|------------------|---------|---------------|
| Туре             | AEB     |               |
| Operational From | 10 km/h |               |

#### Autobrake function only

Approaching a stationary car

Approaching a stationary car

Approaching a slower moving car

Approaching a braking car

Approaching a stationary car

Approaching a slower moving car

Approaching a slower moving car

#### Comment

The van was tested with the optional autonomous emergency braking (AEB) system. In tests of the system's reaction to a vehicle in front, performance was good, with avoidance of collision against stationary targets and most slower-moving targets, albeit with a noticeable drop in performance at the higher test speeds. The AEB system does not react to vulnerable road users like pedestrians and cyclists.