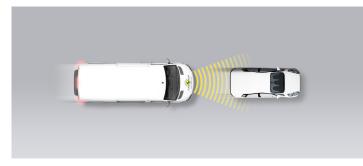

# SAFETY ASSIST PERFORMANCE

| AEB CAR-TO-CAR   |         | 24.0 / 30 Pts |
|------------------|---------|---------------|
| Туре             | AEB     |               |
| Operational From | 10 km/h |               |

#### Autobrake function only

Approaching a stationary car

Approaching a stationary car

Approaching a slower moving car

Approaching a braking car

Approaching a stationary car

Approaching a slower moving car

Approaching a slower moving car

#### Comment

The van was tested with the optional autonomous emergency braking (AEB) system. In tests of the system's reaction to a vehicle in front, performance was good, with avoidance of collision against stationary targets and most slower-moving targets, albeit with a noticeable drop in performance at the higher test speeds. The AEB system does not react to vulnerable road users like pedestrians and cyclists.