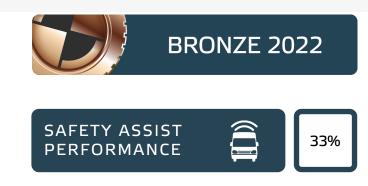

#### Verdict

Since early autumn 2022, the Movano is based on the Stellantis large van platform, unlike the 2021 Renault-based vehicle. Disappointingly, the Movano does not get the safety-system improvements of the FIAT Ducato on which it is based. Nevertheless, it shares its specification with all of the other Stellantis products based on the same platform and this is enough to elevate it from 'Not Recommended' last year to a Bronze award this year.

For detailed comments see below.

33%

Total