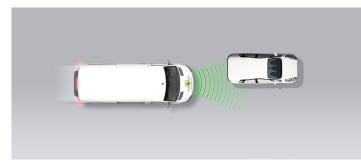

# SAFETY ASSIST PERFORMANCE

| AEB CAR-TO-CAR   |         | 24.0 / 30 Pts |
|------------------|---------|---------------|
| Туре             | AEB     |               |
| Operational From | 10 km/h |               |

#### Autobrake function only

Approaching a stationary car

Approaching a stationary car

Approaching a slower moving car

Approaching a braking car

Approaching a stationary car

Approaching a slower moving car

Approaching a slower moving car

#### Comment

The van was tested with the optional autonomous emergency braking (AEB) system. In tests of the system's reaction to a vehicle in front, performance was good, with avoidance of collision against stationary targets and most slower-moving targets, albeit with a noticeable drop in performance at the higher test speeds. The AEB system does not react to vulnerable road users like pedestrians and cyclists.