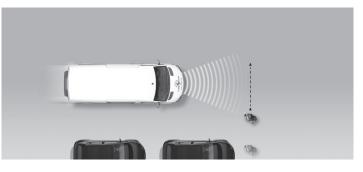

# Approaching a stationary car

Approaching a slower moving car

Approaching a slower moving car

WEAK

| SAFETY ASSIST PERFORMANCE | Total | 33% |
|---------------------------|-------|-----|
|                           |       |     |
| AEB PEDESTRIAN            |       | N/A |

#### Adult crossing the road

#### Adult along the roadside

#### Child running from behind parked vehicles

N/A