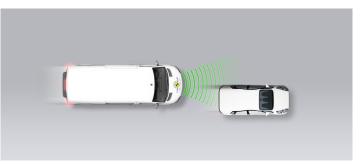

#### Adult crossing the road

#### Adult along the roadside

#### Child running from behind parked vehicles

N/A

#### AEB CYCLIST

#### Cyclist crossing

#### Cyclist along the roadside

33%

5.0 / 15 Pts

Total