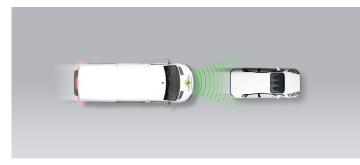

#### Driver reacts to warning (Forward Collision Warning - FCW)

#### Approaching a stationary car

Approaching a stationary car

Approaching a slower moving car

Approaching a braking car

# Approaching a stationary car

Approaching a slower moving car

Approaching a slower moving car

WEAK

| SAFETY ASSIST PERFORMANCE | Total | 33% |
|---------------------------|-------|-----|
|                           |       |     |
| AEB PEDESTRIAN            |       | N/A |

#### Comment

The van was tested with the optional autonomous emergency braking (AEB) system. In tests of the system's reaction to a vehicle in front, performance was good, with avoidance of collision against stationary targets and most slower-moving targets, albeit with a noticeable drop in performance at the higher test speeds. The AEB system does not react to vulnerable road users like pedestrians and cyclists.