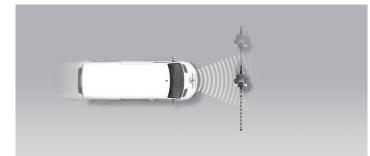

#### AEB CYCLIST

#### Cyclist crossing

#### Cyclist along the roadside

33%

5.0 / 15 Pts

Total