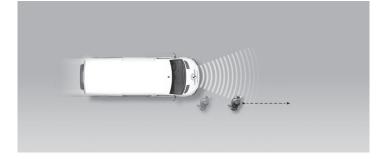

#### Driver reacts to warning (Forward Collision Warning - FCW)

#### Approaching a stationary car

Approaching a stationary car

Approaching a slower moving car

Approaching a braking car

# Approaching a stationary car

Approaching a slower moving car

Approaching a slower moving car

WEAK

| SAFETY ASSIST PERFORMANCE | Total | 33% |
|---------------------------|-------|-----|
|                           |       |     |
| AEB PEDESTRIAN            |       | N/A |

#### Comment

The van was tested with the optional autonomous emergency braking (AEB) system. In tests of the system's reaction to a vehicle in front, performance was good, with avoidance of collision against stationary targets and most slower-moving targets, albeit with a noticeable drop in performance at the higher test speeds. The AEB system does not react to vulnerable road users like pedestrians and cyclists.