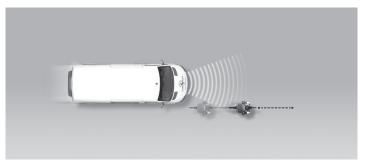

# SAFETY ASSIST PERFORMANCE

| AEB CAR-TO-CAR   |         | 24.0 / 30 Pts |
|------------------|---------|---------------|
| Туре             | AEB     |               |
| Operational From | 10 km/h |               |

#### Autobrake function only

Approaching a stationary car

Approaching a stationary car

Approaching a slower moving car

Approaching a braking car

Approaching a stationary car

Approaching a slower moving car

Approaching a slower moving car

#### Comment

The van was tested with the optional autonomous emergency braking (AEB) system. In tests of the system's reaction to a vehicle in front, performance was good, with avoidance of collision against stationary targets and most slower-moving targets, albeit with a noticeable drop in performance at the higher test speeds. The AEB system does not react to vulnerable road users like pedestrians and cyclists.