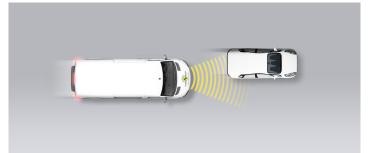

# SAFETY ASSIST PERFORMANCE

| AEB CAR-TO-CAR   |         | 24.0 / 30 Pts |
|------------------|---------|---------------|
| Туре             | AEB     |               |
| Operational From | 10 km/h |               |

#### Autobrake function only

Approaching a stationary car

Approaching a stationary car

Approaching a slower moving car

Approaching a braking car

Approaching a stationary car

Approaching a slower moving car

Approaching a slower moving car

#### Comment

The van was tested with the optional autonomous emergency braking (AEB) system. In tests of the system's reaction to a vehicle in front, performance was good, with avoidance of collision against stationary targets and most slower-moving targets, albeit with a noticeable drop in performance at the higher test speeds. The AEB system does not react to vulnerable road users like pedestrians and cyclists.