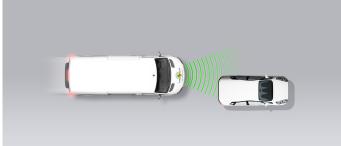

#### Driver reacts to warning (Forward Collision Warning - FCW)

#### Approaching a stationary car

Approaching a stationary car

Approaching a slower moving car

Approaching a braking car

# Approaching a stationary car

Approaching a slower moving car

Approaching a slower moving car

WEAK

| SAFETY ASSIST PERFORMANCE | Total | 33% |
|---------------------------|-------|-----|
|                           |       |     |
| AEB PEDESTRIAN            |       | N/A |

#### Comment

The van was tested with the optional autonomous emergency braking (AEB) system. In tests of the system's reaction to a vehicle in front, performance was good, with avoidance of collision against stationary targets and most slower-moving targets, albeit with a noticeable drop in performance at the higher test speeds. The AEB system does not react to vulnerable road users like pedestrians and cyclists.