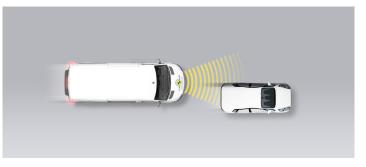

#### AEB CYCLIST

#### Cyclist crossing

#### Cyclist along the roadside

33%

5.0 / 15 Pts

Total