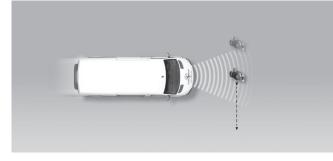

# SAFETY ASSIST PERFORMANCE

| AEB CAR-TO-CAR   |         | 24.0 / 30 Pts |
|------------------|---------|---------------|
| Туре             | AEB     |               |
| Operational From | 10 km/h |               |

#### Autobrake function only

Approaching a stationary car

Approaching a stationary car

Approaching a slower moving car

Approaching a braking car

Approaching a stationary car

Approaching a slower moving car

Approaching a slower moving car

#### Comment

The van was tested with the optional autonomous emergency braking (AEB) system. In tests of the system's reaction to a vehicle in front, performance was good, with avoidance of collision against stationary targets and most slower-moving targets, albeit with a noticeable drop in performance at the higher test speeds. The AEB system does not react to vulnerable road users like pedestrians and cyclists.