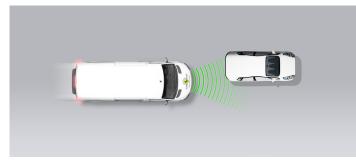

#### Driver reacts to warning (Forward Collision Warning - FCW)

#### Approaching a stationary car

Approaching a stationary car

Approaching a slower moving car

Approaching a braking car

# Approaching a stationary car

Approaching a slower moving car

Approaching a slower moving car

WEAK

| SAFETY ASSIST PERFORMANCE | Total | 33% |
|---------------------------|-------|-----|
|                           |       |     |
| AEB PEDESTRIAN            |       | N/A |

#### Comment

The van was tested with the optional autonomous emergency braking (AEB) system. In tests of the system's reaction to a vehicle in front, performance was good, with avoidance of collision against stationary targets and most slower-moving targets, albeit with a noticeable drop in performance at the higher test speeds. The AEB system does not react to vulnerable road users like pedestrians and cyclists.