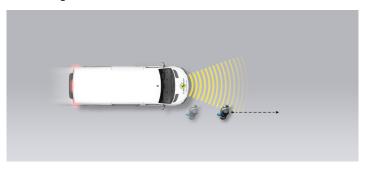

#### Adult crossing the road

#### Adult along the roadside

**AEB CYCLIST** 7.6 / 10 Pts