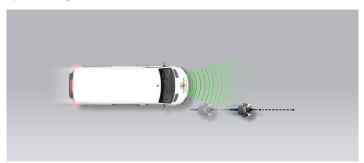

#### Approaching a stationary car



Approaching a stationary car



Approaching a stationary car



Approaching a slower moving car



Approaching a slower moving car



Approaching a slower moving car



Approaching a braking car





GOOD

ADEQUATE



MARGINAL



WEAK



POOR



Total

61%

#### Driver reacts to warning (Forward Collision Warning - FCW)

#### Approaching a stationary car



Approaching a stationary car



Approaching a stationary car



Approaching a slower moving car



Approaching a slower moving car



Approaching a slower moving car



Approaching a braking car





Total

61%

**AEB PEDESTRIAN** 5.3 / 10 Pts

#### Adult crossing the road







#### Adult along the roadside



**AEB CYCLIST** 7.6 / 10 Pts

### Cyclist crossing



#### Cyclist along the roadside









Total

61%

#### Comment

The Vito has a radar-only autonomous emergency braking (AEB) system as an option in most countries but as standard in the UK. The system combines AEB with Forward Collision Warning (FCW) that also detects vulnerable road users like pedestrians and cyclists. In tests of its reaction to a vehicle in front, the system performed well at low speeds and where the target was straight ahead or only slightly offset. At the higher test speeds and when the offset was larger, performance deteriorated and was predominantly poor for the FCW tests at large offsets. In tests of the system's response to pedestrians and cyclists, performance was adequate, with collisions avoided or mitigated in most test scenarios.

The optional Lane Support System (LSS) met Euro NCAP's req