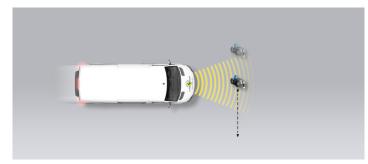

Туре             | AEB & FCW |
|------------------|-----------|
| Operational From | 7 km/h    |

#### Autobrake function only

#### Approaching a stationary car



Approaching a stationary car



Approaching a stationary car



Approaching a slower moving car



Approaching a slower moving car



Approaching a slower moving car



Approaching a braking car





GOOD

ADEQUATE



MARGINAL



WEAK



POOR



Total

61%

#### Driver reacts to warning (Forward Collision Warning - FCW)

#### Approaching a stationary car



Approaching a stationary car



Approaching a stationary car



Approaching a slower moving car



Approaching a slower moving car



Approaching a slower moving car



Approaching a braking car





Total

61%

**AEB PEDESTRIAN** 5.3 / 10 Pts

#### Adult crossing the road







#### Adult along the roadside



**AEB CYCLIST** 7.6 / 10 Pts

### Cyclist crossing



#### Cyclist along the roadside









Total

61%

#### Comment

The Vito has a radar-only autonomous emergency braking (AEB) system as an option in most countries but as standard in the UK. The system combines AEB with Forward Collision Warning (FCW) that also detects vulnerable road users like pedestrians and cyclists. In tests of its reaction to a vehicle in front, the system performed well at low speeds and where the target was straight ahead or only slightly offset. At the higher test speeds and when the offset was larger, performance deteriorated and was predominantly poor for the FCW tests at large offsets. In tests of the system's response to pedestrians and cyclists, performance was adeq