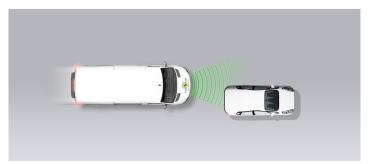

#### Approaching a stationary car

Approaching a stationary car

Approaching a stationary car

Approaching a slower moving car

Approaching a slower moving car

Approaching a slower moving car

Approaching a braking car

#### Comment

The Vito has a radar-only autonomous emergency braking (AEB) system as an option in most countries but as standard in the UK. The system combines AEB with Forward Collision Warning (FCW) that also detects vulnerable road users like pedestrians and cyclists. In tests of its reaction to a vehicle in front, the system performed well at low speeds and where the target was straight ahead or only slightly offset. At the higher test speeds and when the offset was larger, performance deteriorated and was predominantly poor for the FCW tests at large offsets. In tests of the system's response to pedestrians and cyclists, performance was adequate, with collisions avoided or mitigated in most test scenarios.