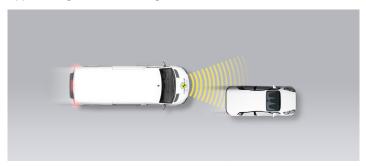

#### Approaching a stationary car

Approaching a stationary car

Approaching a stationary car

Approaching a slower moving car

Approaching a slower moving car

Approaching a slower moving car

Approaching a braking car

#### Comment

The Vito has a radar-only autonomous emergency braking (AEB) system as an option in most countries but as standard in the UK. The system combines AEB with Forward Collision Warning (FCW) that also detects vulnerable road users like pedestrians and cyclists. In tests of its reaction to a vehicle in front, the system performed well at low speeds and where the target was straight ahead or only slightly offset. At the higher test speeds and when the offset was larger, performance deteriorated and was predominantly poor for the FCW tests at large offsets. In tests of the system's response to pedestrians and cyclists, performance was adequate, with collisions avoided or mitigated in most test scenarios.