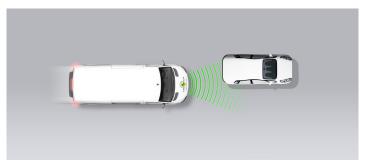

#### Approaching a stationary car

Approaching a stationary car

Approaching a stationary car

Approaching a slower moving car

Approaching a slower moving car

Approaching a slower moving car

Approaching a braking car

#### Comment

The Vito has a radar-only autonomous emergency braking (AEB) system as an option in most countries but as standard in the UK. The system combines AEB with Forward Collision Warning (FCW) that also detects vulnerable road users like pedestrians and cyclists. In tests of its reaction to a vehicle in front, the system performed well at low speeds and where the target was straight ahead or only slightly offset. At the higher test speeds and when the offset was larger, performance deteriorated and was predominantly poor for the FCW tests at large offsets. In tests of the system's response to pedestrians and cyclists, performance was adequate, with collisions avoided or mitigated in most test scenarios.