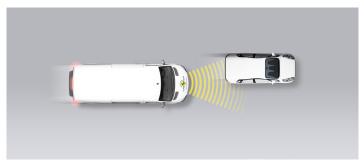

#### Approaching a stationary car

Approaching a stationary car

Approaching a stationary car

Approaching a slower moving car

Approaching a slower moving car

Approaching a slower moving car

Approaching a braking car

#### Comment

The Vito has a radar-only autonomous emergency braking (AEB) system as an option in most countries but as standard in the UK. The system combines AEB with Forward Collision Warning (FCW) that also detects vulnerable road users like pedestrians and cyclists. In tests of its reaction to a vehicle in front, the system performed well at low speeds and where the target was straight ahead or only slightly offset. At the higher test speeds and when the offset was larger, performance deteriorated and was predominantly poor for the FCW tests at large offsets. In tests of the system's response to pedestrians and cyclists, performance was adequate, with collisions avoided or mitigated in most test scenarios.