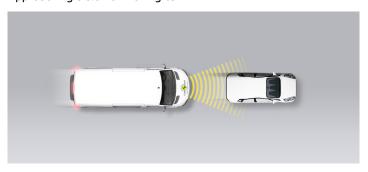

#### Approaching a stationary car

Approaching a stationary car

Approaching a stationary car

Approaching a slower moving car

Approaching a slower moving car

Approaching a slower moving car

Approaching a braking car

#### Comment

The Vito has a radar-only autonomous emergency braking (AEB) system as an option in most countries but as standard in the UK. The system combines AEB with Forward Collision Warning (FCW) that also detects vulnerable road users like pedestrians and cyclists. In tests of its reaction to a vehicle in front, the system performed well at low speeds and where the target was straight ahead or only slightly offset. At the higher test speeds and when the offset was larger, performance deteriorated and was predominantly poor for the FCW tests at large offsets. In tests of the system's response to pedestrians and cyclists, performance was adequate, with collisions avoided or mitigated in most test scenarios.