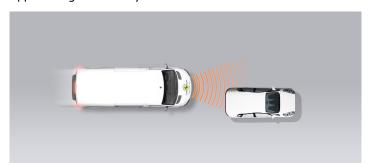

#### Approaching a stationary car

Approaching a stationary car

Approaching a stationary car

Approaching a slower moving car

Approaching a slower moving car

Approaching a slower moving car

Approaching a braking car