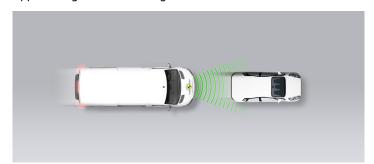

#### Approaching a stationary car

Approaching a stationary car

Approaching a stationary car

Approaching a slower moving car

Approaching a slower moving car

Approaching a slower moving car

Approaching a braking car