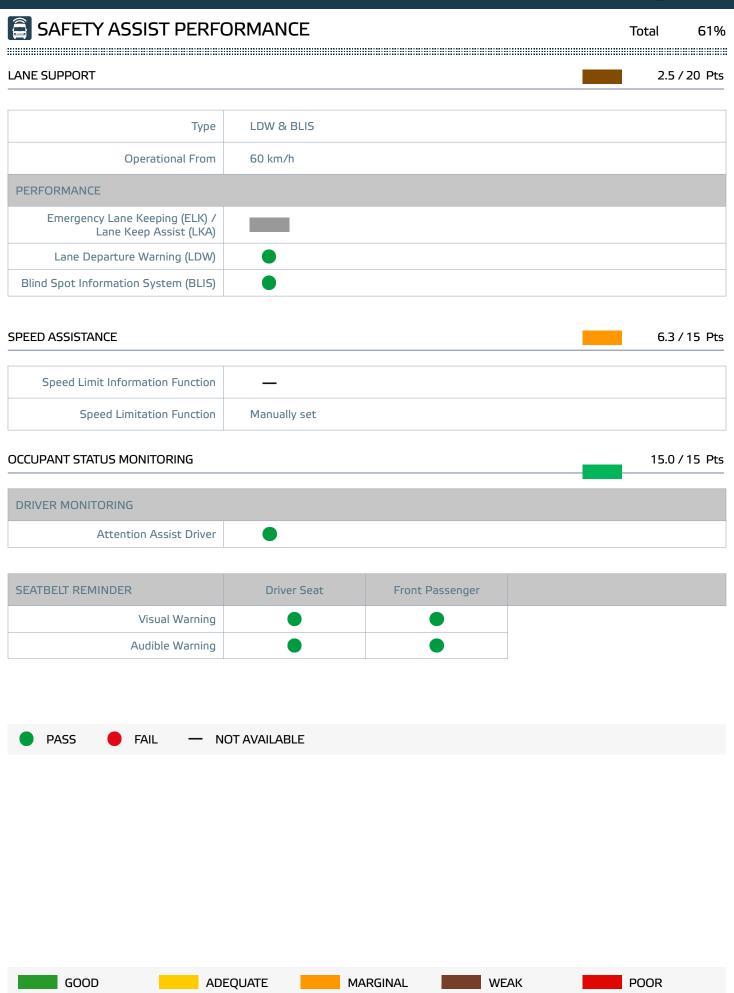

For detailed comments see below.

Total

61%

AEB CAR-TO-CAR 25.3 / 30 Pts

| Туре             | AEB & FCW |
|------------------|-----------|
| Operational From | 7 km/h    |

The optional Lane Support System (LSS) met Euro NCAP's requirements for lane departure warning but lane keep assist (where the system gently steers the vehicle back into lane) is not available. A blind-spot information system is also available as an option.

A driver-set speed limiter helps to prevent over-speeding. It is standard equipment in some countries, but the speed limit information function is available only as an option. There is a standard-fit seatbelt reminder system for both the driver and passenger seat.