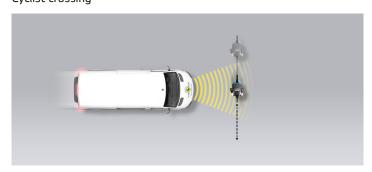

|

#### Autobrake function only

#### Approaching a stationary car



Approaching a stationary car



Approaching a stationary car



Approaching a slower moving car



Approaching a slower moving car



Approaching a slower moving car



Approaching a braking car





GOOD

ADEQUATE



MARGINAL



WEAK



POOR



Total

61%

#### Driver reacts to warning (Forward Collision Warning - FCW)

#### Approaching a stationary car



Approaching a stationary car



Approaching a stationary car



Approaching a slower moving car



Approaching a slower moving car



Approaching a slower moving car



Approaching a braking car





Total

61%

**AEB PEDESTRIAN** 5.3 / 10 Pts

#### Adult crossing the road







#### Adult along the roadside



**AEB CYCLIST** 7.6 / 10 Pts

### Cyclist crossing



#### Cyclist along the roadside









Total

61%

#### Comment

The Vito has a radar-only autonomous emergency braking (AEB) system as an option in most countries but as standard in the UK. The system combines AEB with Forward Collision Warning (FCW) that also detects vulnerable road users like pedestrians and cyclists. In tests of its reaction to a vehicle in front, the system performed well at low speeds and where the target was straight ahead or only slightly offset. At the higher test speeds and when the offset was larger, performance deteriorated and was predominantly poor for the FCW tests at large offsets. In tests of the system's response to pedestrians and cyclists, performance was adequate, with collisions avoided or mitigated in most test scenarios.

The optional Lane Suppo