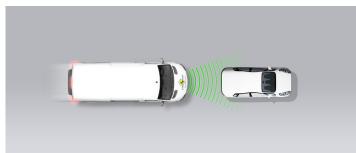

#### Approaching a stationary car

Approaching a stationary car

Approaching a stationary car

Approaching a slower moving car

Approaching a slower moving car

Approaching a slower moving car

Approaching a braking car

#### Comment

The Vito has a radar-only autonomous emergency braking (AEB) system as an option in most countries but as standard in the UK. The system combines AEB with Forward Collision Warning (FCW) that also detects vulnerable road users like pedestrians and cyclists. In tests of its reaction to a vehicle in front, the system performed well at low speeds and where the target was straight ahead or only slightly offset. At the higher test speeds and when the offset was larger, performance deteriorated and was predominantly poor for the FCW tests at large offsets. In tests of the system's response to pedestrians and cyclists, performance was adequate, with collisions avoided or mitigated in most test scenarios.