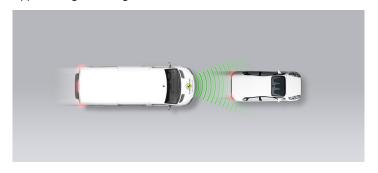

#### Adult crossing the road

#### Adult along the roadside

**AEB CYCLIST** 7.6 / 10 Pts