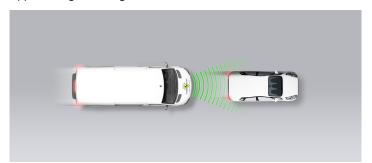

#### Approaching a stationary car

Approaching a stationary car

Approaching a stationary car

Approaching a slower moving car

Approaching a slower moving car

Approaching a slower moving car

Approaching a braking car

#### Comment

The Vito has a radar-only autonomous emergency braking (AEB) system as an option in most countries but as standard in the UK. The system combines AEB with Forward Collision Warning (FCW) that also detects vulnerable road users like pedestrians and cyclists. In tests of its reaction to a vehicle in front, the system performed well at low speeds and where the target was straight ahead or only slightly offset. At the higher test speeds and when the offset was larger, performance deteriorated and was predominantly poor for the FCW tests at large offsets. In tests of the system's response to pedestrians and cyclists, performance was adequate, with collisions avoided or mitigated in most test scenarios.