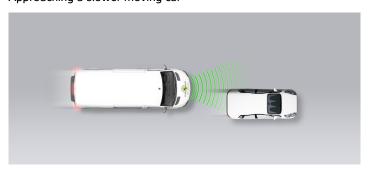

#### Approaching a stationary car

Approaching a stationary car

Approaching a stationary car

Approaching a slower moving car

Approaching a slower moving car

Approaching a slower moving car

Approaching a braking car