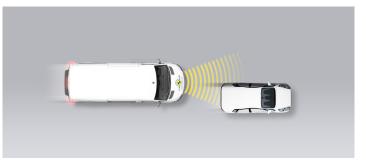

# SAFETY ASSIST PERFORMANCE

| SAFETY ASSIST PERFO |           | <br> |        |          |
|---------------------|-----------|------|--------|----------|
| AEB CAR-TO-CAR      |           |      | 23.2 / | / 30 Pts |
| Туре                | AEB & FCW |      |        |          |
| Operational From    | 10 km/h   |      |        |          |

### Comment

In tests of the its response to other vehicles, the autonomous emergency braking (AEB) system performed well at low speeds, even when the target was highly offset relative to the path of the test vehicle. However, above a certain speed, there was little or no response. This phenomenon was mirrored in the performance of the forward collision warning (FCW) system. Similar behaviour was observed when the target in front of the Ducato was stationary and when the target was moving at a slower speed than it. In tests where the target was braking, the Ducato managed to avoid collision, even when the gap between the van and the target was small and the target was braking heavily. Unlike last year, the AEB system now responds to vulnerable road users and, in this regard, it performed exceptionally well. Collisions were avoided with adult and child pedestrian targets up to the highest test speeds. In tests of its response to a cyclist, the Ducato avoided collision in all scenarios and scored maximum points.