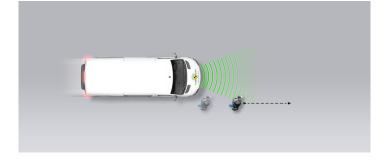

| SAFETY ASSIST PERFORMANCE | Total | 88%    |
|---------------------------|-------|--------|
|                           |       |        |
| AEB PEDESTRIAN            | 9.9 / | 10 Pts |

# Adult crossing the road

Child running from behind parked vehicles

Adult along the roadside

### Comment

In tests of the its response to other vehicles, the autonomous emergency braking (AEB) system performed well at low speeds, even when the target was highly offset relative to the path of the test vehicle. However, above a certain speed, there was little or no response. This phenomenon was mirrored in the performance of the forward collision warning (FCW) system. Similar behaviour was observed when the target in front of the Ducato was stationary and when the target was moving at a slower speed than it. In tests where the target was braking, the Ducato managed to avoid collision, even when the gap between the van and the target was small and the target was braking heavily. Unlike last year, the AEB system now responds to vulnerable road users and, in this regard, it performed exceptionally well. Collisions were avoided with adult and child pedestrian targets up to the highest test speeds. In tests of its response to a cyclist, the Ducato avoided collision in all scenarios and scored maximum points.