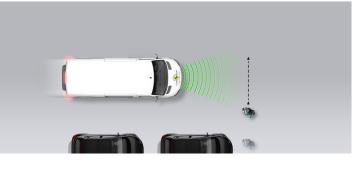

# SAFETY ASSIST PERFORMANCE

| SAFETY ASSIST PERFO |           | <br> |        |          |
|---------------------|-----------|------|--------|----------|
| AEB CAR-TO-CAR      |           |      | 23.2 / | / 30 Pts |
| Туре                | AEB & FCW |      |        |          |
| Operational From    | 10 km/h   |      |        |          |

## Autobrake function only

Approaching a stationary car

Approaching a stationary car

Approaching a slower moving car

Approaching a braking car

Approaching a stationary car

Approaching a slower moving car

Approaching a slower moving car

### Comment

In tests of the its response to other vehicles, the autonomous emergency braking (AEB) system performed well at low speeds, even when the target was highly offset relative to the path of the test vehicle. However, above a certain speed, there was little or no response. This phenomenon was mirrored in the performance of the forward collision warning (FCW) system. Similar behaviour was observed when the target in front of the Ducato was stationary and when the target was moving at a slower speed than it. In tests where the target was braking, the Ducato managed to avoid collision, even when the gap between the van and the target was small and the target was braking heavily. Unlike last year, the AEB system now responds to vulnerable road users and, in this regard, it performed exceptionally well. Collisions were avoided with adult and child pedestrian targets up to the highest test speeds. In tests of its response to a cyclist, the Ducato avoided collision in all scenarios and scored maximum points.