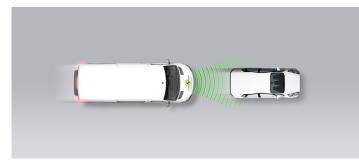

# Cyclist along the roadside

88%

15.0 / 15 Pts

Total

### Comment

In tests of the its response to other vehicles, the autonomous emergency braking (AEB) system performed well at low speeds, even when the target was highly offset relative to the path of the test vehicle. However, above a certain speed, there was little or no response. This phenomenon was mirrored in the performance of the forward collision warning (FCW) system. Similar behaviour was observed when the target in front of the Ducato was stationary and when the target was moving at a slower speed than it. In tests where the target was braking, the Ducato managed to avoid collision, even when the gap between the van and the target was small and the target was braking heavily. Unlike last year, the AEB system now responds to vulnerable road users and, in this regard, it performed exceptionally well. Collisions were avoided with adult and child pedestrian targets up to the highest test speeds. In tests of its response to a cyclist, the Ducato avoided collision in all scenarios and scored maximum points.