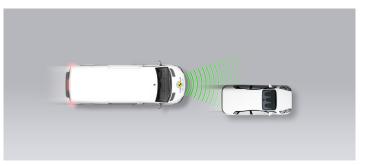

# SAFETY ASSIST PERFORMANCE

| SAFETY ASSIST PERFO |           | <br> |        |          |
|---------------------|-----------|------|--------|----------|
| AEB CAR-TO-CAR      |           |      | 23.2 / | / 30 Pts |
| Туре                | AEB & FCW |      |        |          |
| Operational From    | 10 km/h   |      |        |          |

## Autobrake function only

Approaching a stationary car

Approaching a stationary car

Approaching a slower moving car

Approaching a braking car

Approaching a stationary car

Approaching a slower moving car

Approaching a slower moving car

### Comment

In tests of the its response to other vehicles, the autonomous emergency braking (AEB) system performed well at low speeds, even when the target was highly offset relative to the path of the test vehicle. However, above a certain speed, there was little or no response. This phenomenon was mirrored in the performance of the forward collision warning (FCW) system. Similar behaviour was observed when the target in front of the Ducato was stationary and when the target was moving at a slower speed than it. In tests where the target was braking, the Ducato managed to avoid collision, even when the gap between the van and the target was small and the target was braking heavily. Unlike last year, the AEB system now responds to vulnerable road users and, in this regard, it performed exceptionally well. Collisions were avoided with adult and child pedestrian targets up to the highest test speeds. In tests of its response to a cyclist, the Ducato avoided collision in all scenarios and scored maximum points.