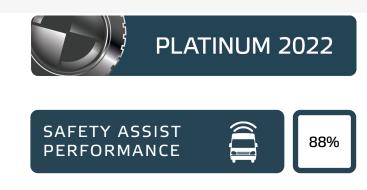

# Verdict

The Ducato has been comprehensively re-worked for 2022 when it comes to safety. Its new AEB system performs well in its reaction to other vehicles but also scores very highly for its response to vulnerable road users like pedestrians and cyclists. Together with greatly improved scores for speed assistance and lane support, this leads to a jump from a bronze medal position last year to being the first platinum winner in 2022.

88%

Total