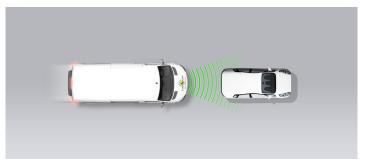

## Driver reacts to warning (Forward Collision Warning - FCW)

# Approaching a stationary car

Approaching a stationary car

Approaching a slower moving car

Approaching a braking car

Approaching a stationary car

Approaching a slower moving car

Approaching a slower moving car

### Comment

In tests of the its response to other vehicles, the autonomous emergency braking (AEB) system performed well at low speeds, even when the target was highly offset relative to the path of the test vehicle. However, above a certain speed, there was little or no response. This phenomenon was mirrored in the performance of the forward collision warning (FCW) system. Similar behaviour was observed when the target in front of the Ducato was stationary and when the target was moving at a slower speed than it. In tests where the target was braking, the Ducato managed to avoid collision, even when the gap between the van and the target was small and the target was braking heavily. Unlike last year, the AEB system now responds to vulnerable road users and, in this regard, it performed exceptionally well. Collisions were avoided with adult and child pedestrian targets up to the highest test speeds. In tests of its response to a cyclist, the Ducato avoided collision in all scenarios and scored maximum points.