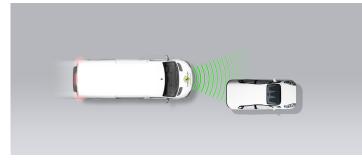

# SAFETY ASSIST PERFORMANCE

| SAFETY ASSIST PERFO |           | <br> |        |          |
|---------------------|-----------|------|--------|----------|
| AEB CAR-TO-CAR      |           |      | 23.2 / | / 30 Pts |
| Туре                | AEB & FCW |      |        |          |
| Operational From    | 10 km/h   |      |        |          |

## Autobrake function only

Approaching a stationary car

Approaching a stationary car

Approaching a slower moving car

Approaching a braking car

Approaching a stationary car

Approaching a slower moving car

Approaching a slower moving car

### Comment

In tests of the its response to other vehicles, the autonomous emergency braking (AEB) system performed well at low speeds, even when the target was highly offset relative to the path of the test vehicle. However, above a certain speed, there was little or no response. This phenomenon was mirrored in the performance of the forward collision warning (FCW) system. Similar behaviour was observed when the target in front of the Ducato was stationary and when the target was moving at a slower speed than it. In tests where the target was braking, the Ducato managed to avoid collision, even when the gap between the van and the target was small and the target was braking heavily. Unlike last year, the AEB system now responds to vulnerable road users and, in this regard, it performed exceptionally well. Collisions were avoided with adult and child pedestrian targets up to the highest test speeds. In tests of its response to a cyclist, the Ducato avoided collision in all scenarios and scored maximum points.