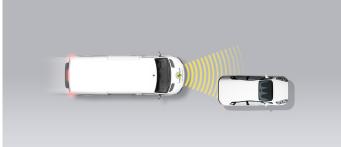

| SAFETY ASSIST PERFORMANCE | Total | 88%    |
|---------------------------|-------|--------|
|                           |       |        |
| AEB PEDESTRIAN            | 9.9 / | 10 Pts |

# Adult crossing the road

Child running from behind parked vehicles

Adult along the roadside

### Comment

In tests of the its response to other vehicles, the autonomous emergency braking (AEB) system performed well at low speeds, even when the target was highly offset relative to the path of the test vehicle. However, above a certain speed, there was little or no response. This phenomenon was mirrored in the performance of the forward collision warning (FCW) system. Similar behaviour was observed when the target in front of the Ducato was stationary and when the target was moving at a slower speed than it. In tests where the target was braking, the Ducato managed to avoid collision, even when the gap between the van and the target was small and the target was braking heavily. Unlike last year, the AEB system now responds to vulnerable road users and, in this regard, it performed exceptionally well. Collisions were avoided with adult and child pedestrian targets up to the highest test speeds. In tests of its response to a cyclist, the Ducato avoided collision in all scenarios and scored maximum points.