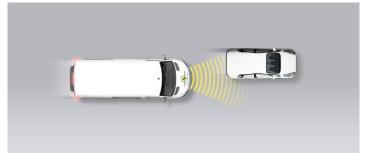

# SAFETY ASSIST PERFORMANCE

| SAFETY ASSIST PERFO |           | <br> |        |          |
|---------------------|-----------|------|--------|----------|
| AEB CAR-TO-CAR      |           |      | 23.2 / | / 30 Pts |
| Туре                | AEB & FCW |      |        |          |
| Operational From    | 10 km/h   |      |        |          |

## Autobrake function only

Approaching a stationary car

Approaching a stationary car

Approaching a slower moving car

Approaching a braking car

Approaching a stationary car

Approaching a slower moving car

Approaching a slower moving car

### Comment

In tests of the its response to other vehicles, the autonomous emergency braking (AEB) system performed well at low speeds, even when the target was highly offset relative to the path of the test vehicle. However, above a certain speed, there was little or no response. This phenomenon was mirrored in the performance of the forward collision warning (FCW) system. Similar behaviour was observed when the target in front of the Ducato was stationary and when the target was moving at a slower speed than it. In tests where the target was braking, the Ducato managed to avoid collision, even when the gap between the van and the target was small and the target was braking heavily. Unlike last year, the AEB system now responds to vulnerable road users and, in this regard, it performed exceptionally well. Collisions were avoided with adult and child pedestrian targets up to the highest test speeds. In tests of its response to a cyclist, the Ducato avoided collision in all scenarios and scored maximum points.