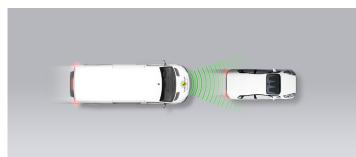

# SAFETY ASSIST PERFORMANCE

| SAFETY ASSIST PERFO |           | <br> |        |          |
|---------------------|-----------|------|--------|----------|
| AEB CAR-TO-CAR      |           |      | 23.2 / | / 30 Pts |
| Туре                | AEB & FCW |      |        |          |
| Operational From    | 10 km/h   |      |        |          |

## Autobrake function only

Approaching a stationary car

Approaching a stationary car

Approaching a slower moving car

Approaching a braking car

Approaching a stationary car

Approaching a slower moving car

Approaching a slower moving car

### Comment

In tests of the its response to other vehicles, the autonomous emergency braking (AEB) system performed well at low speeds, even when the target was highly offset relative to the path of the test vehicle. However, above a certain speed, there was little or no response. This phenomenon was mirrored in the performance of the forward collision warning (FCW) system. Similar behaviour was observed when the target in front of the Ducato was stationary and when the target was moving at a slower speed than it. In tests where the target was braking, the Ducato managed to avoid collision, even when the gap between the van and the target was small and the target was braking heavily. Unlike last year, the AEB system now responds to vulnerable road users and, in this regard, it performed exceptionally well. Collisions were avoided with adult and child pedestrian targets up to the highest test speeds. In tests of its response to a cyclist, the Ducato avoided collision in all scenarios and scored maximum points.