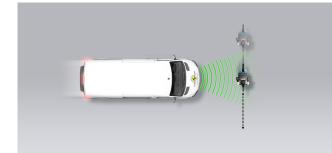

# AEB CYCLIST 10.0 / 10 Pts

# Cyclist crossing

# Cyclist along the roadside

88%

15.0 / 15 Pts

Total

### Comment

In tests of the its response to other vehicles, the autonomous emergency braking (AEB) system performed well at low speeds, even when the target was highly offset relative to the path of the test vehicle. However, above a certain speed, there was little or no response. This phenomenon was mirrored in the performance of the forward collision warning (FCW) system. Similar behaviour was observed when the target in front of the Ducato was stationary and when the target was moving at a slower speed than it. In tests where the target was braking, the Ducato managed to avoid collision, even when the gap between the van and the target was small and the target was braking heavily. Unlike last year, the AEB system now responds to vulnerable road users and, in this regard, it performed exceptionally well. Collisions were avoided with adult and child pedestrian targets up to the highest test speeds. In tests of its response to a cyclist, the Ducato avoided collision in all scenarios and scored maximum points.