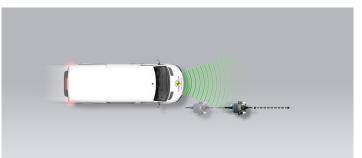

# LANE SUPPORT 18.8 / 20 Pts

| Туре                                                     | ELK/LKA, LDW & BLIS |
|----------------------------------------------------------|---------------------|
| Operational From                                         | 0 km/h              |
| PERFORMANCE                                              |                     |
| Emergency Lane Keeping (ELK) /<br>Lane Keep Assist (LKA) |                     |
| Lane Departure Warning (LDW)                             |                     |
| Blind Spot Information System (BLIS)                     |                     |

Last year's Ducato offered only lane departure warning (LDW). However, this year's model also provides lane keep assist (LKA), which helps to steer the vehicle back to its intended path if it is drifting out of lane. The system even intervenes in some more critical situations to prevent the vehicle from leaving the road and, overall, performance was good with around half of the available points being scored.