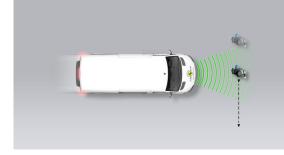

# AEB CYCLIST 10.0 / 10 Pts

# Cyclist crossing

# Cyclist along the roadside

88%

15.0 / 15 Pts

Total

### Comment

In tests of the its response to other vehicles, the autonomous emergency braking (AEB) system performed well at low speeds, even when the target was highly offset relative to the path of the test vehicle. However, above a certain speed, there was little or no response. This phenomenon was mirrored in the performance of the forward collision warning (FCW) system. Similar behaviour was observed when the target in front of the Ducato was stationary and when the target was moving at a slower speed than it. In tests where the target was braking, the Ducato managed to avoid collision, even when the gap between the van and the target was small and the target was braking heavily. Unlike last year, the AEB system now responds to vulnerable road users and, in this regard, it performed exceptionally well. Collisions were avoided with adult and child pedestrian targets up to the highest test speeds. In tests of its response to a cyclist, the Ducato avoided collision in all scenarios and scored maximum points.