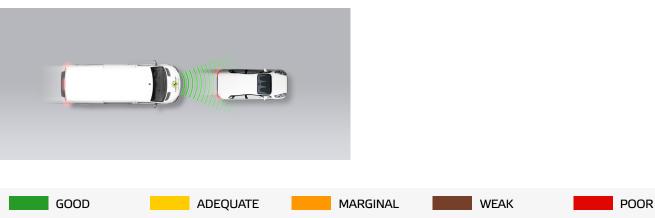

ry highly for its response to vulnerable road users like pedestrians and cyclists. Together with greatly improved scores for speed assistance and lane support, this leads to a jump from a bronze medal position last year to being the first platinum winner in 2022.

For detailed comments see below.



# SAFETY ASSIST PERFORMANCE

| SAFETY ASSIST PERFO |           | <br> |        |          |
|---------------------|-----------|------|--------|----------|
| AEB CAR-TO-CAR      |           |      | 23.2 / | / 30 Pts |
| Туре                | AEB & FCW |      |        |          |
| Operational From    | 10 km/h   |      |        |          |

## Autobrake function only

Approaching a stationary car



Approaching a stationary car



Approaching a slower moving car



Approaching a braking car



Approaching a stationary car



Approaching a slower moving car



Approaching a slower moving car





88%

Total

# SAFETY ASSIST PERFORMANCE

## Driver reacts to warning (Forward Collision Warning - FCW)

# Approaching a stationary car



Approaching a stationary car



Approaching a slower moving car



Approaching a braking car



Approaching a stationary car

Approaching a slower moving car



Approaching a slower moving car





| SAFETY ASSIST PERFORMANCE | Total | 88%    |
|---------------------------|-------|--------|
|                           |       |        |
| AEB PEDESTRIAN            | 9.9 / | 10 Pts |

# Adult crossing the road



Child running from behind parked vehicles



Adult along the roadside



# AEB CYCLIST 10.0 / 10 Pts

# Cyclist crossing



# Cyclist along