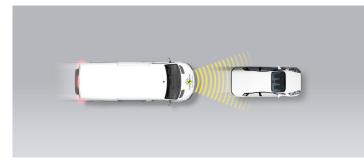

# SAFETY ASSIST PERFORMANCE

| SAFETY ASSIST PERFO |           | <br> |        |          |
|---------------------|-----------|------|--------|----------|
| AEB CAR-TO-CAR      |           |      | 23.2 / | / 30 Pts |
| Туре                | AEB & FCW |      |        |          |
| Operational From    | 10 km/h   |      |        |          |

## Autobrake function only

Approaching a stationary car

Approaching a stationary car

Approaching a slower moving car

Approaching a braking car

Approaching a stationary car

Approaching a slower moving car

Approaching a slower moving car

### Comment

In tests of the its response to other vehicles, the autonomous emergency braking (AEB) system performed well at low speeds, even when the target was highly offset relative to the path of the test vehicle. However, above a certain speed, there was little or no response. This phenomenon was mirrored in the performance of the forward collision warning (FCW) system. Similar behaviour was observed when the target in front of the Ducato was stationary and when the target was moving at a slower speed than it. In tests where the target was braking, the Ducato managed to avoid collision, even when the gap between the van and the target was small and the target was braking heavily. Unlike last year, the AEB system now responds to vulnerable road users and, in this regard, it performed exceptionally well. Collisions were avoided with adult and child pedestrian targets up to the highest test speeds. In tests of its response to a cyclist, the Ducato avoided collision in all scenarios and scored maximum points.