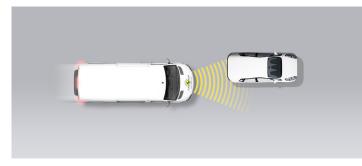

# AEB CYCLIST 10.0 / 10 Pts

# Cyclist crossing

### Comment

In tests of the its response to other vehicles, the autonomous emergency braking (AEB) system performed well at low speeds, even when the target was highly offset relative to the path of the test vehicle. However, above a certain speed, there was little or no response. This phenomenon was mirrored in the performance of the forward collision warning (FCW) system. Similar behaviour was observed when the target in front of the Ducato was stationary and when the target was moving at a slower speed than it. In tests where the target was braking, the Ducato managed to avoid collision, even when the gap between the van and the target was small and the target was braking heavily. Unlike last year, the AEB system now responds to vulnerable road users and, in this regard, it performed exceptionally well. Collisions were avoided with adult and child pedestrian targets up to the highest test speeds. In tests of its response to a cyclist, the Ducato avoided collision in all scenarios and scored maximum points.