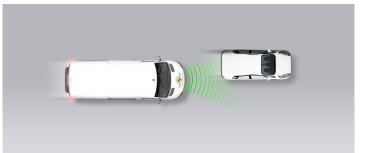

| SAFETY ASSIST PERFORMANCE | Total | 88%    |
|---------------------------|-------|--------|
|                           |       |        |
| AEB PEDESTRIAN            | 9.9 / | 10 Pts |

# Adult crossing the road

Child running from behind parked vehicles

Adult along the roadside

### Comment

In tests of the its response to other vehicles, the autonomous emergency braking (AEB) system performed well at low speeds, even when the target was highly offset relative to the path of the test vehicle. However, above a certain speed, there was little or no response. This phenomenon was mirrored in the performance of the forward collision warning (FCW) system. Similar behaviour was observed when the target in front of the Ducato was stationary and when the target was moving at a slower speed than it. In tests where the target was braking, the Ducato managed to avoid collision, even when the gap between the van and the target was small and the target was braking heavily. Unlike last year, the AEB system now responds to vulnerable road users and, in this regard, it performed exceptionally well. Collisions were avoided with adult and child pedestrian targets up to the highest test speeds. In tests of its response to a cyclist, the Ducato avoided collision in all scenarios and scored maximum points.