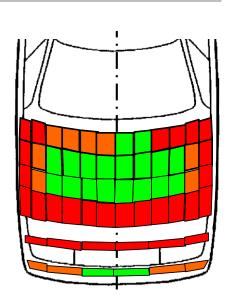

| COMMENTS              |                                                                                                                                                                                                                                                                                                                                                                                                                                                                                                                                                      |
|-----------------------|------------------------------------------------------------------------------------------------------------------------------------------------------------------------------------------------------------------------------------------------------------------------------------------------------------------------------------------------------------------------------------------------------------------------------------------------------------------------------------------------------------------------------------------------------|
| ADULT OCCUPANT        | The passenger compartment remained stable in the frontal impact. Double pretensioners ensured that the dummies' knees were kept away from the dashboard, and low readings were recorded. However the steering column and ignition barrel were though to present a potential risk of injury to drivers of different sizes. The chest lost a fraction of a point in the side barrier impact. In the more severe side pole test, rib deflections indicated marginal protection of the chest. Protection of the neck against whiplash injuries was good. |
| CHILD PROTECTION      | Based on dummy readings in the frontal and side barrier tests, the Sorento scored maximum points for protection of both the 3 year old and the 1½ year old infants. The heads of both dummies were properly contained by the restraints in the side barrier impact. The passenger airbag can be deactivated to allow a rearward facing child restraint to be used in that seating position. However, information provided to the driver regarding the status of the airbag is not sufficiently clear.                                                |
| PEDESTRIAN PROTECTION | The protection provided by the front edge of the bonnet to pedestrians' legs is poor. The protection offered by most of the the bumper was rated as marginal, although some points towards the centre of the car performed well. In most areas likely to be struck by the head of a child, the bonnet offered poor protection. For adult, the bonnet offered good protection towards the centre but was rated as poor along the edges, where it is supported by stiff structures.                                                                    |
| SAFETY ASSIST         | Electronic stability control (ESC) is standard equipment on all Sorento variants. The car also has a standard-fit seatbelt reminder system for the driver and front seat passenger.                                                                                                                                                                                                                                                                                                                                                                  |