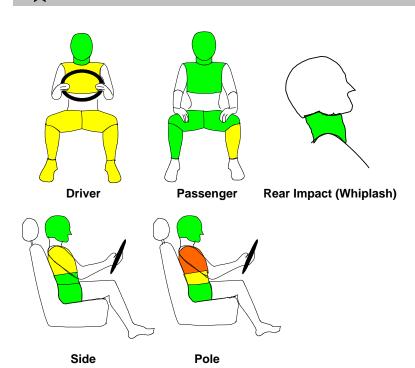

| COMMENTS              |                                                                                                                                                                                                                                                                                                                                                                                                                                                                                                                                                      |
|-----------------------|------------------------------------------------------------------------------------------------------------------------------------------------------------------------------------------------------------------------------------------------------------------------------------------------------------------------------------------------------------------------------------------------------------------------------------------------------------------------------------------------------------------------------------------------------|
| ADULT OCCUPANT        | The passenger compartment remained stable in the frontal impact. Double pretensioners ensured that the dummies' knees were kept away from the dashboard, and low readings were recorded. However the steering column and ignition barrel were though to present a potential risk of injury to drivers of different sizes. The chest lost a fraction of a point in the side barrier impact. In the more severe side pole test, rib deflections indicated marginal protection of the chest. Protection of the neck against whiplash injuries was good. |
| CHILD PROTECTION      | Based on dummy readings in the frontal and side barrier tests, the Sorento scored maximum points for protection of both the 3 year old and the 1½ year old infants. The heads of both dummies were properly contained by the restraints in the side barrier impact. The passenger airbag can be deactivated to allow a rearward facing child restraint to be used in that seating position. However, information provided to the driver regarding the status of the airbag is not sufficiently clear.                                                |
| PEDESTRIAN PROTECTION | The protection provided by the front edge of the bonnet to pedestrians' legs is poor. The protection offered by most of the the bumper was rated as marginal, although some points towards the centre of the car performed well. In most areas likely to be struck by the head of a child, the bonnet offered poor protection. For adult, the bonnet offered good protection towards the centre but was rated as poor along the edges, where it is supported by stiff structures.                                                                    |
| SAFETY ASSIST         | Electronic stability control (ESC) is standard equipment on all Sorento variants. The car also has a standard-fit seatbelt reminder system for the driver and front seat passenger.                                                                                                                                                                                                                                                                                                                                                                  |