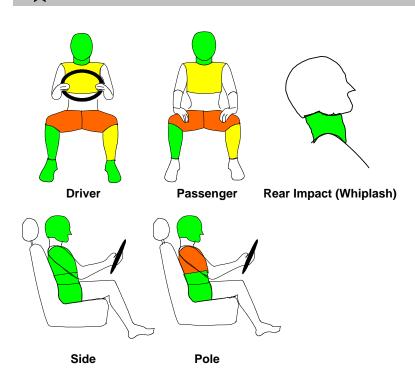

| TEST RESULTS IN FULL           |                                                                                      |
|--------------------------------|--------------------------------------------------------------------------------------|
| FRONTAL IMPACT HEAD            |                                                                                      |
| Driver airbag contact          | stable                                                                               |
| Passenger airbag contact       | stable                                                                               |
| Steering Wheel                 |                                                                                      |
| rearward displacement          | none                                                                                 |
| upward displacement            | none                                                                                 |
| lateral displacement           | 3mm to the right                                                                     |
| FRONTAL IMPACT CHEST           |                                                                                      |
| Contact with steering wheel    | none                                                                                 |
| Screen pillar rearward         | 12mm                                                                                 |
| Passenger compartment integrit | ty stable                                                                            |
| FRONTAL IMPACT UPPER LE        | GS, KNEES AND PELVIS                                                                 |
|                                |                                                                                      |
| Stiffer structures present     | yes: ignition barrel; steering column adjuster; facia end and bracket; glove box lid |
|                                | lacia end and bracket, glove box lid                                                 |
|                                |                                                                                      |
| Concentrated knee loading      | yes: ignition barrel; steering column adjuster;                                      |
|                                | facia end and bracket; glove box lid                                                 |
|                                |                                                                                      |
|                                | EGS, FEET AND ANKLES                                                                 |
| Rearward pedal displacement    | brake - 63mm                                                                         |
| Upward pedal displacement      | brake - 21mm                                                                         |
| Footwell rupture               | none                                                                                 |
| SIDE IMPACT AIRBAGS            |                                                                                      |
| Head protection airbag         | yes                                                                                  |
| Torso protection airbag        | yes                                                                                  |
| CHILD PROTECTION               |                                                                                      |
| Restraints used                |                                                                                      |
| 18 month old                   | Fair Bimbo Fix, rearward-facing using ISOFIX                                         |
|                                | anchorages and support frame                                                         |
|                                | 5 : B: 1 5: ( 10 : 10 : 1005!)                                                       |
| 3 year old                     | Fair Bimbo Fix, forward-facing using ISOFIX                                          |
|                                | anchorages and support frame                                                         |
|                                |                                                                                      |
| CHILD RESTRAINTS FRONTAL       |                                                                                      |
| Airbag disabling/warning label | Text and pictogram warning label permanently attached to both sides of the           |
|                                | passenger sun visor                                                                  |
| Forward head movement          | passonger our vioor                                                                  |
| 18 mth old (behind passenger)  | protected                                                                            |
| 3 year old (behind driver)     | protected                                                                            |
| Chest Protection               | prototou                                                                             |
| 18 mth old: total load         | good                                                                                 |
| vertical load                  | good                                                                                 |
| 3-year-old: total load         | good                                                                                 |
| vertical load                  | good                                                                                 |
| CHILD RESTRAINTS SIDE IMPA     | ACT                                                                                  |
| Head protection                |                                                                                      |
| 18 mth old (struck side)       | protected                                                                            |
| 3 year old (non-struck side)   | protected                                                                            |
| Head acceleration              |                                                                                      |
| 18 mth old                     | good                                                                                 |
| 3 year old                     | good                                                                                 |
|                                |                                                                                      |

## **Kia Soul**

| COMMENTS              |                                                                                                                                                                                                                                                                                                                                                                                                                                                                                                                                                                                                             |  |  |
|-----------------------|-------------------------------------------------------------------------------------------------------------------------------------------------------------------------------------------------------------------------------------------------------------------------------------------------------------------------------------------------------------------------------------------------------------------------------------------------------------------------------------------------------------------------------------------------------------------------------------------------------------|--|--|
| ADULT OCCUPANT        | The passenger compartment remained stable in the frontal impact. Structures in the dashboard presented a risk of injury to the knees and femurs of the driver and passenger. Based on dummy readings alone, the Soul scored maximum points for its protection of the driver in the side barrier test. However, the driver's door was not fully latched after the test and the car was penalised a point. In the side pole test, protection of the chest was marginal. However, good protection was provided against whiplash injuries.                                                                      |  |  |
| CHILD PROTECTION      | Based on dummy readings, maximum points were scored for the protection provided to both the 3 year and the 1½ year children in the frontal and side impact tests. Forward movement of the head of the 3 year child, sat in a forward-facing seat, was not excessive in the frontal impact and the heads of both dummies were contained by the restraints in the side impact. The passenger airbag can be disabled to allow a rearward-facing child restraint to be used in that seating position. However, information provided to the driver regarding the status of the airbag is not sufficiently clear. |  |  |
| PEDESTRIAN PROTECTION | The front edge of the bonnet offered poor protection to pedestrians' legs. In most areas likely to be hit by a pedestrian's head, the bonnet also provided poor protection. Only the bumper offered predominantly good protection against injury.                                                                                                                                                                                                                                                                                                                                                           |  |  |
| SAFETY ASSIST         | Electronic stability control is standard equipment on all Kia Souls, as is a seatbelt reminder system for both front and rear seats.                                                                                                                                                                                                                                                                                                                                                                                                                                                                        |  |  |