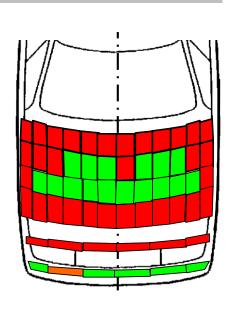

## **Kia Soul**

| COMMENTS              |                                                                                                                                                                                                                                                                                                                                                                                                                                                                                                                                                                                                             |  |  |
|-----------------------|-------------------------------------------------------------------------------------------------------------------------------------------------------------------------------------------------------------------------------------------------------------------------------------------------------------------------------------------------------------------------------------------------------------------------------------------------------------------------------------------------------------------------------------------------------------------------------------------------------------|--|--|
| ADULT OCCUPANT        | The passenger compartment remained stable in the frontal impact. Structures in the dashboard presented a risk of injury to the knees and femurs of the driver and passenger. Based on dummy readings alone, the Soul scored maximum points for its protection of the driver in the side barrier test. However, the driver's door was not fully latched after the test and the car was penalised a point. In the side pole test, protection of the chest was marginal. However, good protection was provided against whiplash injuries.                                                                      |  |  |
| CHILD PROTECTION      | Based on dummy readings, maximum points were scored for the protection provided to both the 3 year and the 1½ year children in the frontal and side impact tests. Forward movement of the head of the 3 year child, sat in a forward-facing seat, was not excessive in the frontal impact and the heads of both dummies were contained by the restraints in the side impact. The passenger airbag can be disabled to allow a rearward-facing child restraint to be used in that seating position. However, information provided to the driver regarding the status of the airbag is not sufficiently clear. |  |  |
| PEDESTRIAN PROTECTION | The front edge of the bonnet offered poor protection to pedestrians' legs. In most areas likely to be hit by a pedestrian's head, the bonnet also provided poor protection. Only the bumper offered predominantly good protection against injury.                                                                                                                                                                                                                                                                                                                                                           |  |  |
| SAFETY ASSIST         | Electronic stability control is standard equipment on all Kia Souls, as is a seatbelt reminder system for both front and rear seats.                                                                                                                                                                                                                                                                                                                                                                                                                                                                        |  |  |