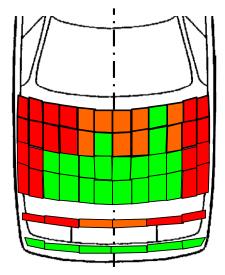

## **Toyota Avensis**

| COMMENTS              |                                                                                                                                                                                                                                                                                                                                                                                                                                                                                                                                                                                                                                                                                                   |
|-----------------------|---------------------------------------------------------------------------------------------------------------------------------------------------------------------------------------------------------------------------------------------------------------------------------------------------------------------------------------------------------------------------------------------------------------------------------------------------------------------------------------------------------------------------------------------------------------------------------------------------------------------------------------------------------------------------------------------------|
| ADULT OCCUPANT        | The passenger compartment remained stable in the frontal test. Dummy readings showed good protection of the knees<br>and femurs of both driver and passenger. Toyota showed that a similar level of protection would be provided to occupants<br>of different sizes or those sat in different positions. The Avensis scored maximum points for all body regions in the side<br>barrier test. In the side pole impact, the dummy was loaded in a way which is unrepresentative of a human and the car<br>was penalised. Combined with the rib deflections measured in the test, protection of the chest in this test was rated as<br>weak. However, protection against whiplash injuries was good. |
| CHILD PROTECTION      | Based only on the dummy responses in the tests, the car scored maximum points for protection of the 3 year infant. For the 1½ year old, Euro NCAP awards fewer points for a forward facing restraint than for a rearward facing one but the dummy readings were all good. The passenger airbag can be disabled to allow a rearward facing child restraint to be used in that seating position. Clear information is provided to the driver regarding the status of the airbag, essential to the safety of a child or adult occupant. Moreover, a clear warning is given of the dangers of using a rearward facing child restraint in that seating position without first disabling the airbag.    |
| PEDESTRIAN PROTECTION | The bumper provided good protection to pedestrians' legs. In most areas likely to be hit by the head of a struck child, the bonnet was also rated as good. However, the bonnet provided predominantly poor protection to the head of a struck adult.                                                                                                                                                                                                                                                                                                                                                                                                                                              |
| SAFETY ASSIST         | Electronic Stability Control is at least an option on all variants throughout Europe and is expected to be standard equipment in the great majority of car sales.<br>A seatbelt reminder system covering front and rear seats is standard equipment                                                                                                                                                                                                                                                                                                                                                                                                                                               |