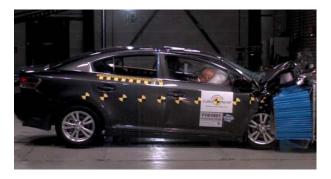

## **Toyota Avensis**

| COMMENTS              |                                                                                                                                                                                                                                                                                                                                                                                                                                                                                                                                                                                                                                                                                                   |
|-----------------------|---------------------------------------------------------------------------------------------------------------------------------------------------------------------------------------------------------------------------------------------------------------------------------------------------------------------------------------------------------------------------------------------------------------------------------------------------------------------------------------------------------------------------------------------------------------------------------------------------------------------------------------------------------------------------------------------------|
| ADULT OCCUPANT        | The passenger compartment remained stable in the frontal test. Dummy readings showed good protection of the knees<br>and femurs of both driver and passenger. Toyota showed that a similar level of protection would be provided to occupants<br>of different sizes or those sat in different positions. The Avensis scored maximum points for all body regions in the side<br>barrier test. In the side pole impact, the dummy was loaded in a way which is unrepresentative of a human and the car<br>was penalised. Combined with the rib deflections measured in the test, protection of the chest in this test was rated as<br>weak. However, protection against whiplash injuries was good. |
| CHILD PROTECTION      | Based only on the dummy responses in the tests, the car scored maximum points for protection of the 3 year infant. For the 1½ year old, Euro NCAP awards fewer points for a forward facing restraint than for a rearward facing one but the dummy readings were all good. The passenger airbag can be disabled to allow a rearward facing child restraint to be used in that seating position. Clear information is provided to the driver regarding the status of the airbag, essential to the safety of a child or adult occupant. Moreover, a clear warning is given of the dangers of using a rearward facing child restraint in that seating position without first disabling the airbag.    |
| PEDESTRIAN PROTECTION | The bumper provided good protection to pedestrians' legs. In most areas likely to be hit by the head of a struck child, the bonnet was also rated as good. However, the bonnet provided predominantly poor protection to the head of a struck adult.                                                                                                                                                                                                                                                                                                                                                                                                                                              |
| SAFETY ASSIST         | Electronic Stability Control is at least an option on all variants throughout Europe and is expected to be standard equipment in the great majority of car sales.<br>A seatbelt reminder system covering front and rear seats is standard equipment                                                                                                                                                                                                                                                                                                                                                                                                                                               |