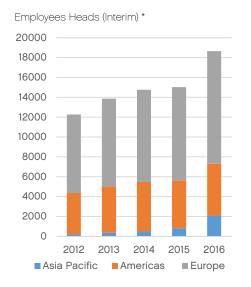

Page 1/1

\*From 2016 Australia and New Zealand features as part of the APAC region, whereas in the numbers from 2012-2015 the employee head count in these countries was part of Americas.