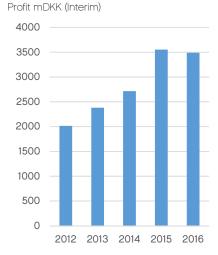

## Fact sheet: Financial Highlights

Interim financial report for first half of 2016 from 1 January - 30 June 2016

| mDKK                                                                   | 2016    | 2015   | Change  |
|------------------------------------------------------------------------|---------|--------|---------|
| Revenue                                                                | 15,692  | 14,142 | 1,550   |
| Expenses                                                               | -11,037 | -9,535 | -1,502  |
| Operating profit                                                       | 4,655   | 4,607  | 48      |
| Financial income and expenses                                          | -11,139 | -17    | -11,122 |
| Profit before income tax                                               | 4,553   | 4,590  | -37     |
| Tax on profit for the period                                           | -1,064  | -1,037 | -27     |
| Net profit for the period                                              | 3,489   | 3,553  | -64     |
| Balance sheet 30 June                                                  |         |        |         |
| Intangible assets, property, plant and equipment                       | 11,536  | 9,727  | 1,809   |
| Other non-current assets                                               | 612     | 710    | -98     |
| Cash at banks                                                          | 801     | 587    | 214     |
| Other current assets                                                   | 8,969   | 9,160  | -191    |
| Total assets                                                           | 21,918  | 20,184 | 1,734   |
| Equity                                                                 | 14,157  | 12,134 | 2,023   |
| Provisions and pension obligations                                     | 304     | 392    | -4      |
| Interest-bearing liabilities                                           | 301     | 405    | -104    |
| Other liabilities                                                      | 7,156   | 7,253  | -181    |
| Total equity and liabilities                                           | 21,918  | 20,184 | 1,734   |
| Cash flow statement 1 January – 30 June                                |         |        | İ       |
| ·                                                                      | 0.0.47  | 1      | Lina    |
| Cash flows from operating activities                                   | 3,947   | 4,349  | -402    |
| Purchases of intangible assets, property, plant and equipment          | -1,775  | -1,344 | -431    |
| Proceeds from sale of intangible assets, property, plant and equipment | 4       | 15     | -11     |
| Cash flows before financing activities                                 | 2,176   | 3,020  | -844    |
| Cash flows from financing activities                                   | -2,618  | -3,007 | 389     |
| Total cash flows                                                       | -442    | 13     | -455    |