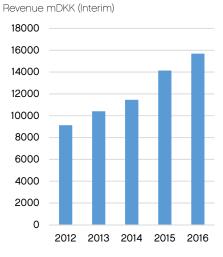

## Fact sheet: Financial Highlights

Interim financial report for first half of 2016 from 1 January - 30 June 2016

| mDKK                                                                   | 2016    | 2015   | Change  |
|------------------------------------------------------------------------|---------|--------|---------|
| Revenue                                                                | 15,692  | 14,142 | 1,550   |
| Expenses                                                               | -11,037 | -9,535 | -1,502  |
| Operating profit                                                       | 4,655   | 4,607  | 48      |
| Financial income and expenses                                          | -11,139 | -17    | -11,122 |
| Profit before income tax                                               | 4,553   | 4,590  | -37     |
| Tax on profit for the period                                           | -1,064  | -1,037 | -27     |
| Net profit for the period                                              | 3,489   | 3,553  | -64     |
| Balance sheet 30 June                                                  |         |        |         |
| Intangible assets, property, plant and equipment                       | 11,536  | 9,727  | 1,809   |
| Other non-current assets                                               | 612     | 710    | -98     |
| Cash at banks                                                          | 801     | 587    | 214     |
| Other current assets                                                   | 8,969   | 9,160  | -191    |
| Total assets                                                           | 21,918  | 20,184 | 1,734   |
| Equity                                                                 | 14,157  | 12,134 | 2,023   |
| Provisions and pension obligations                                     | 304     | 392    | -4      |
| Interest-bearing liabilities                                           | 301     | 405    | -104    |
| Other liabilities                                                      | 7,156   | 7,253  | -181    |
| Total equity and liabilities                                           | 21,918  | 20,184 | 1,734   |
| Cash flow statement 1 January – 30 June                                |         |        | İ       |
| ·                                                                      | 0.0.47  | 1      | Lina    |
| Cash flows from operating activities                                   | 3,947   | 4,349  | -402    |
| Purchases of intangible assets, property, plant and equipment          | -1,775  | -1,344 | -431    |
| Proceeds from sale of intangible assets, property, plant and equipment | 4       | 15     | -11     |
| Cash flows before financing activities                                 | 2,176   | 3,020  | -844    |
| Cash flows from financing activities                                   | -2,618  | -3,007 | 389     |
| Total cash flows                                                       | -442    | 13     | -455    |