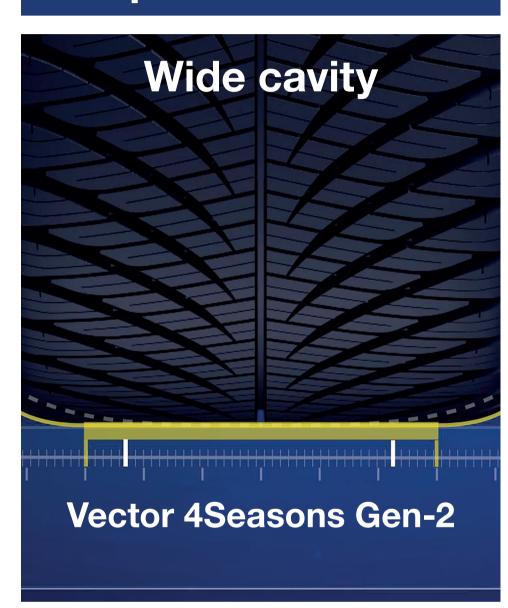

#### OVERALL performance

Provides better overall performance on wet, slushy and icy roads