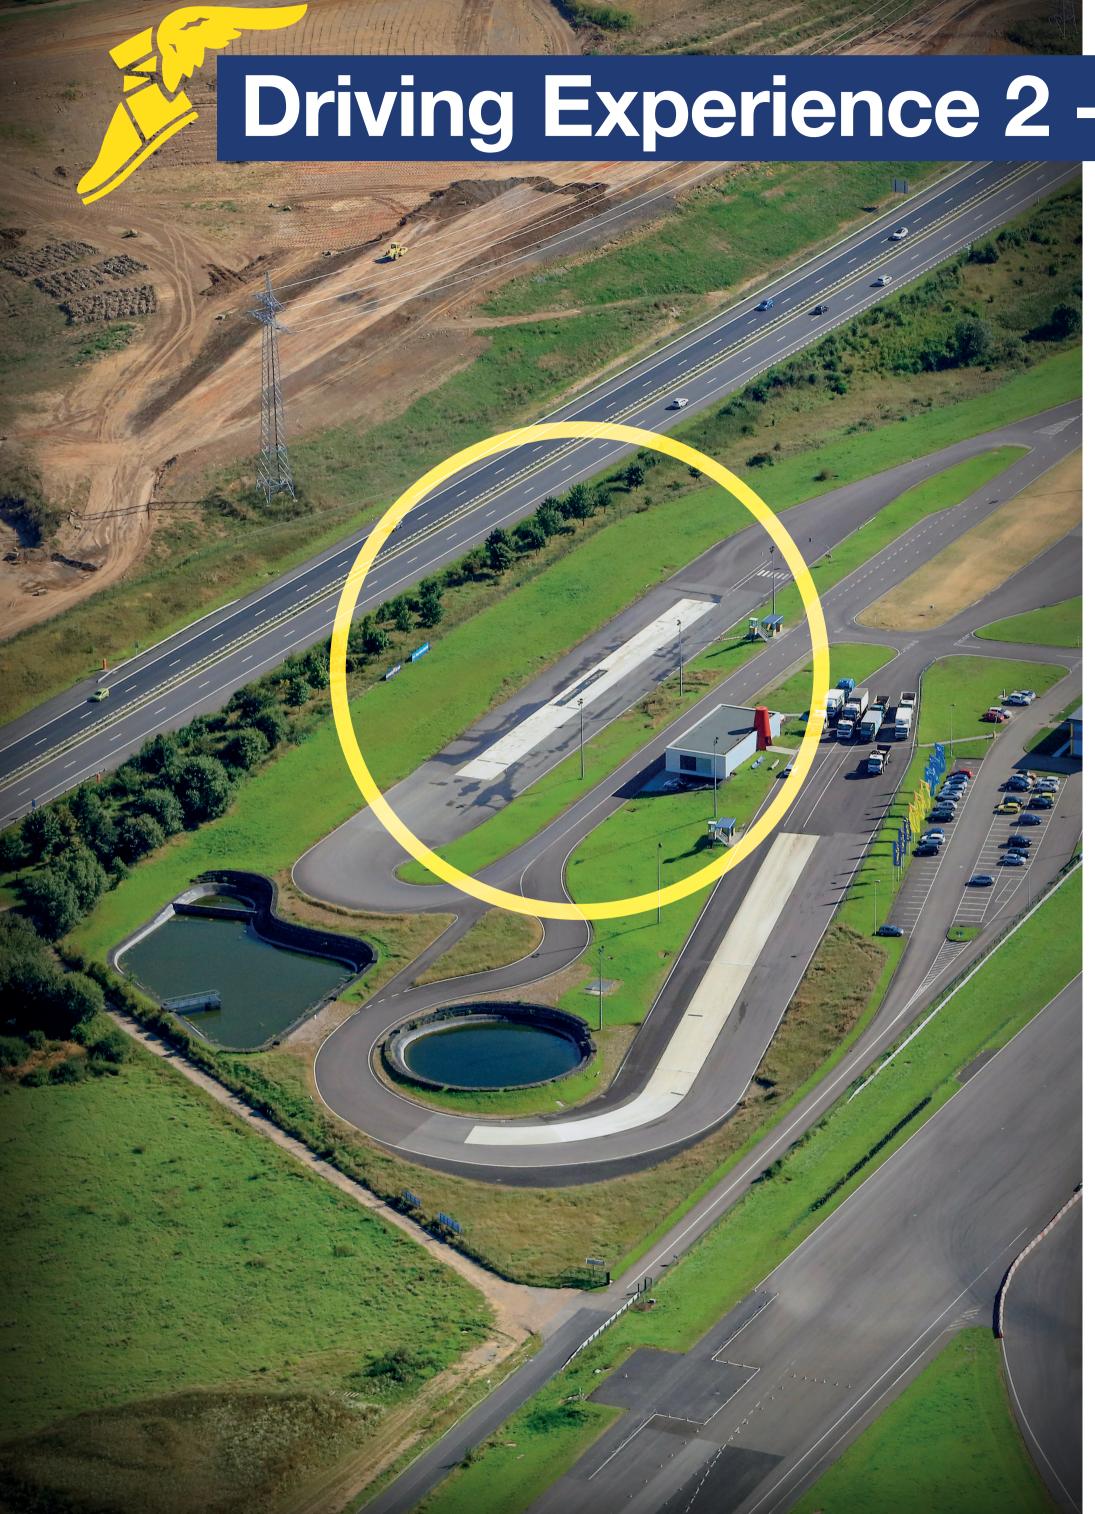

## Driving Experience 2 - Slalom and Braking

WINTER performance

Provides improved overall performance on slippery surfaces

DRY performance

Provide enhanced tread stiffness for improved stability and handling on dry roads