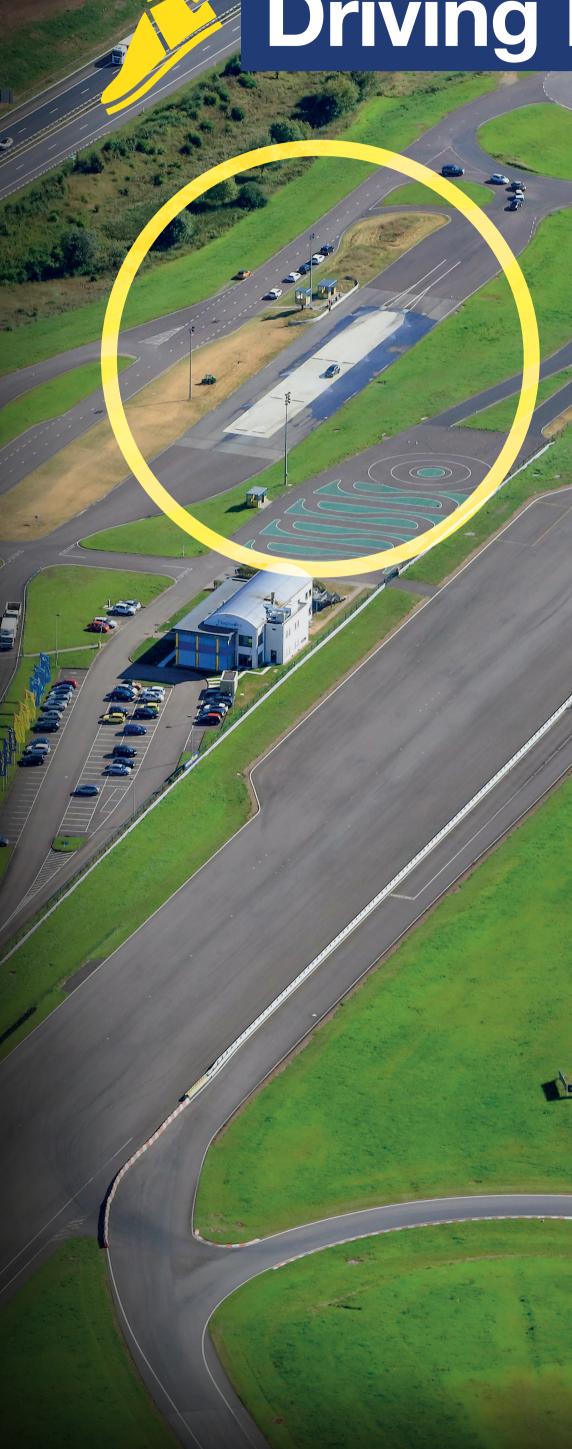

# Driving Experience 1 - Up and Down the Hill



**OVERALL** performance

Increased silica proportion



Provides better overall performance on wet, slushy and icy roads

WINTER performance



Provides improved overall performance on icy roads



## Driving Experience 2 - Slalom and Braking



WINTER performance



Provides improved overall performance on slippery surfaces

DRY performance



Provide enhanced tread stiffness for improved stability and handling on dry roads



#### Driving Experience 3 - Skid simulators



#### WINTER performance



Provides improved overall performance on icy roads

### DRY performance



Provide enhanced tread stiffness for improved stability and handling on dry roads

#### OVERALL performance



Provides better overall performance on wet, slushy and icy roads