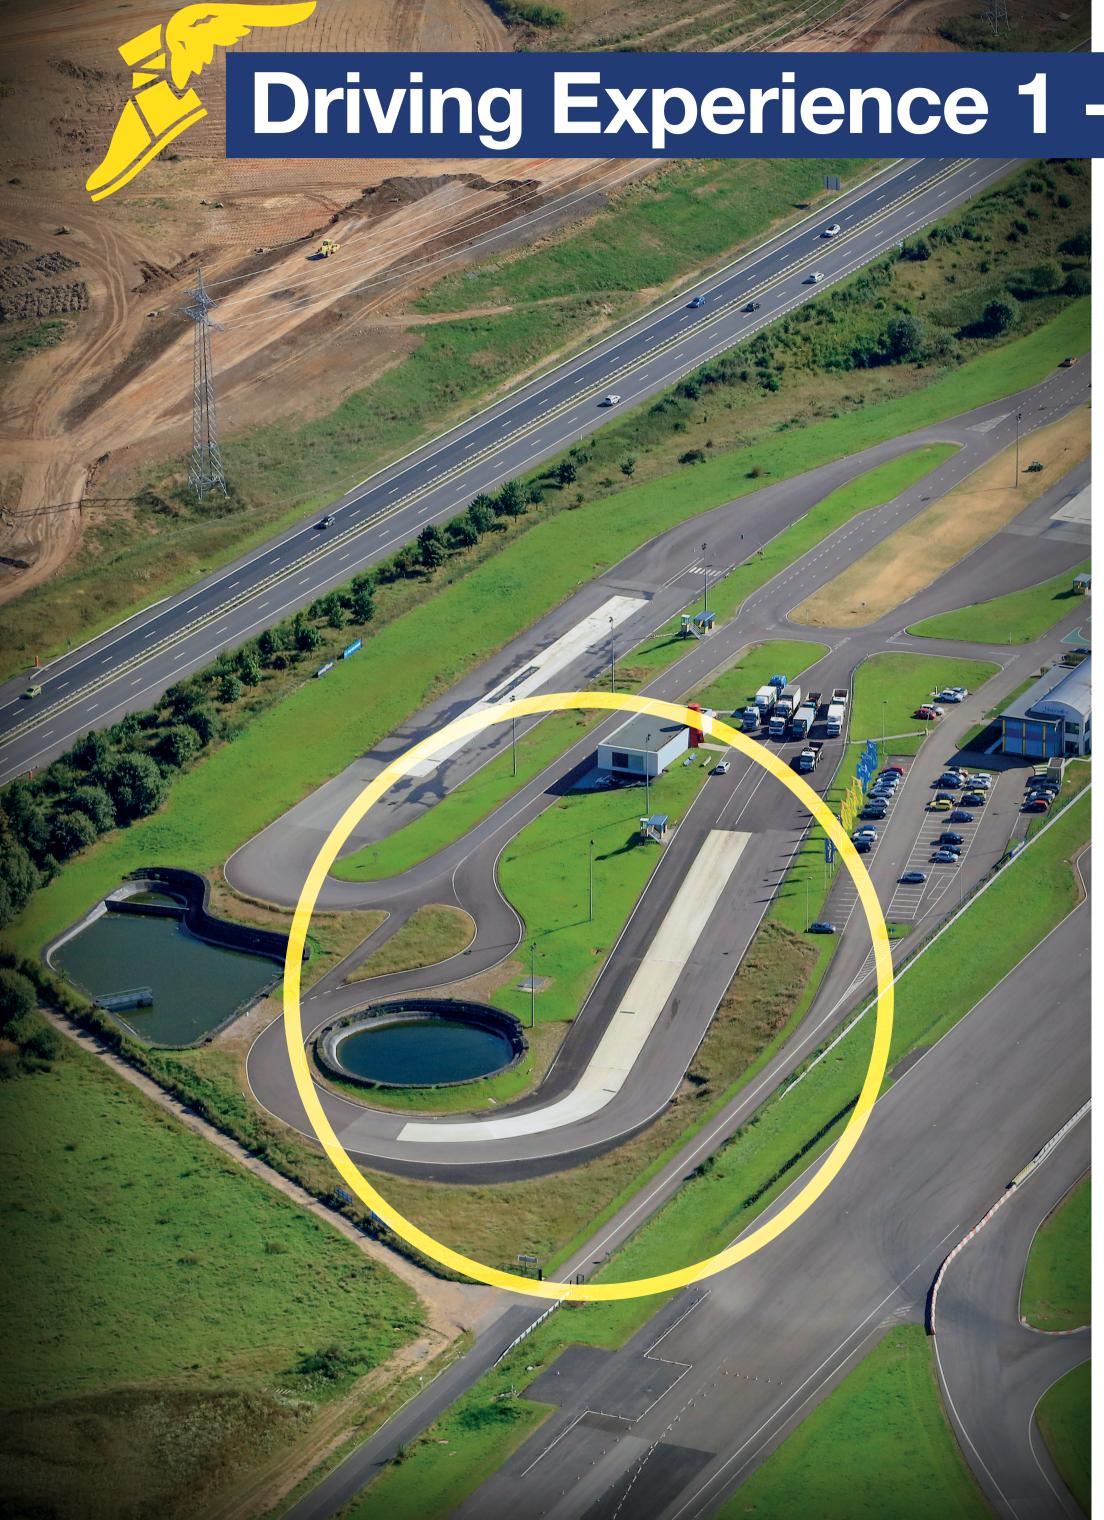

# Driving Experience 1 - Up and Down the Hill

**OVERALL** performance

Increased silica proportion

Provides better overall performance on wet, slushy and icy roads

WINTER performance

Provides improved overall performance on icy roads