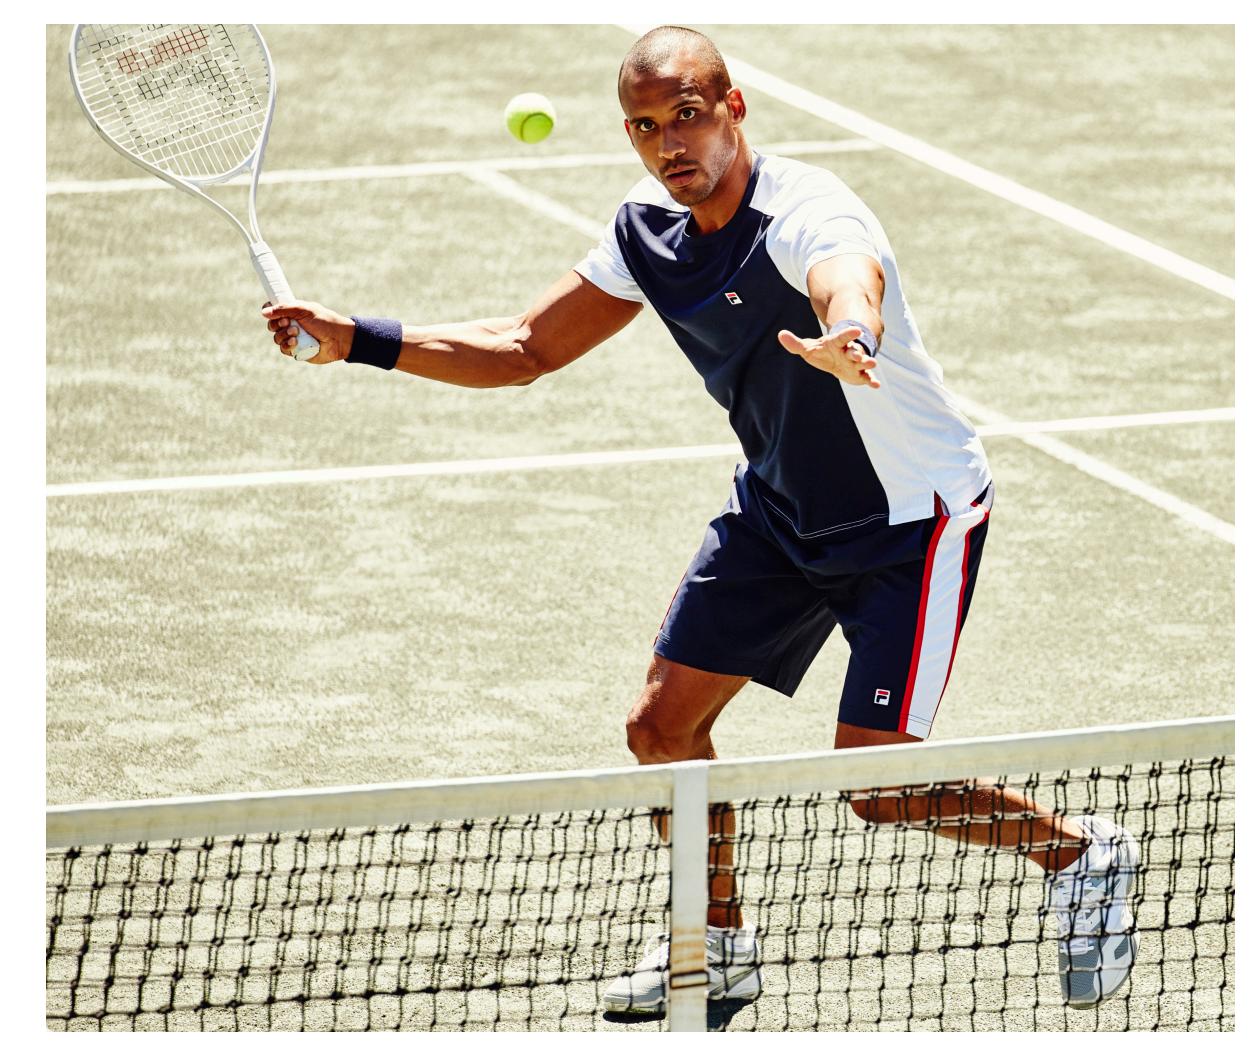

## LEFT TO RIGHT

HERITAGE piped polo in peacoat // TM161MY7-410 // \$60
HERITAGE short in white // TM161NT4-100 // \$50
HERITAGE striped crew in white // TM161NT1-100 // \$52
HERITAGE short in peacoat // TM161NT4-410 // \$50