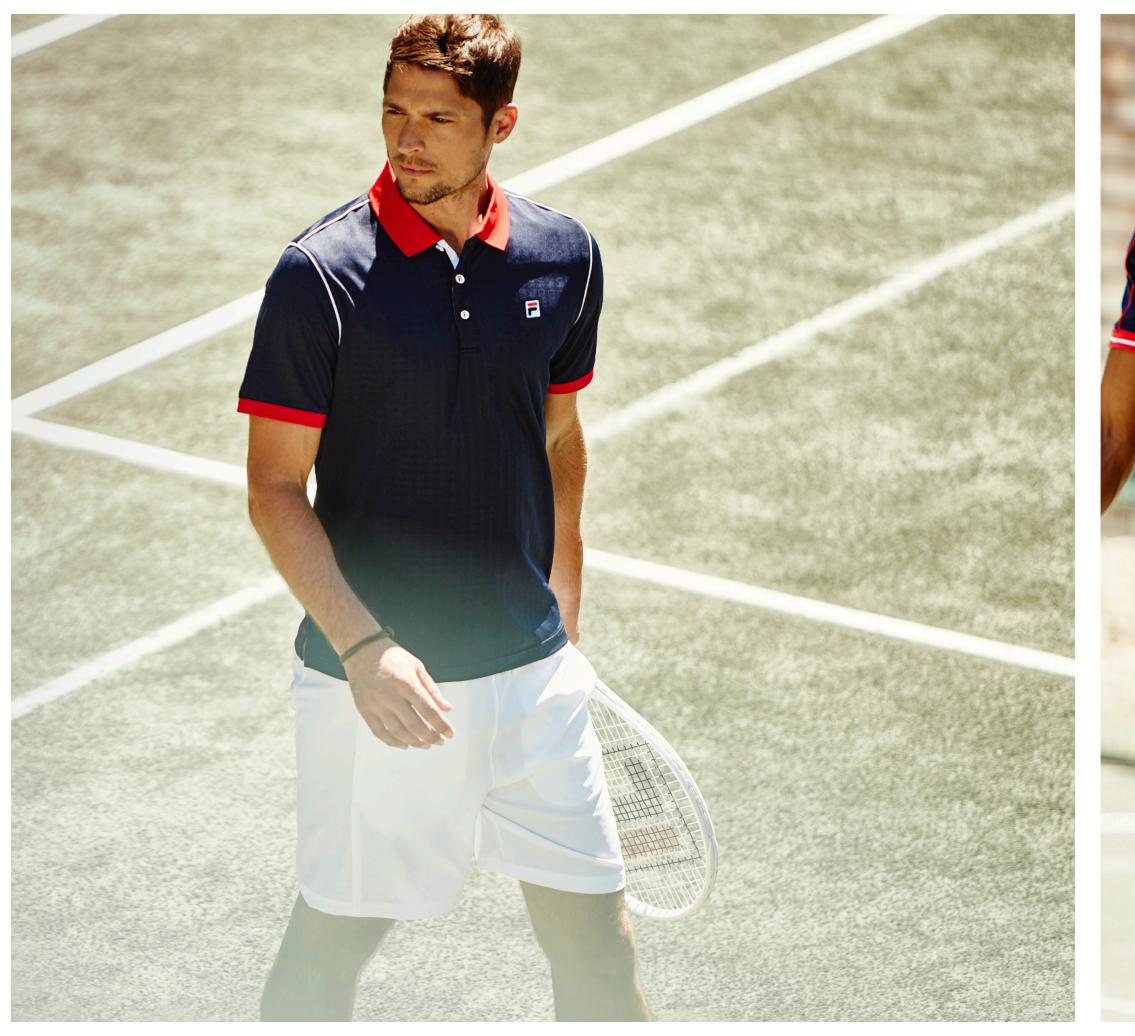

## LEFT TO RIGHT

HERITAGE piped polo in peacoat // TM161MY7-410 // \$60
HERITAGE short in white // TM161NT4-100 // \$50
HERITAGE striped crew in white // TM161NT1-100 // \$52
HERITAGE short in peacoat // TM161NT4-410 // \$50