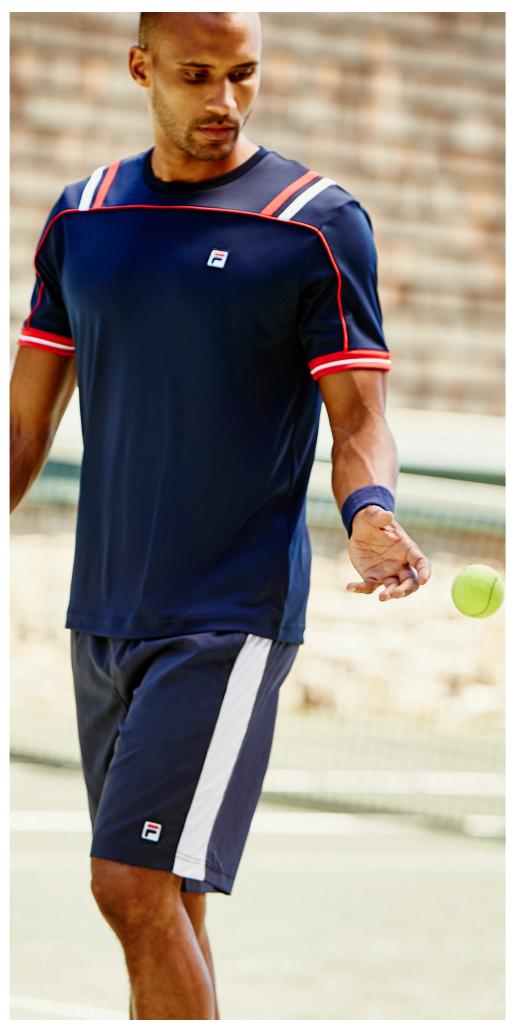

## LEFT TO RIGHT

HERITAGE piped polo in peacoat // TM161MY7-410 // \$60
HERITAGE short in white // TM161NT4-100 // \$50
HERITAGE striped crew in white // TM161NT1-100 // \$52
HERITAGE short in peacoat // TM161NT4-410 // \$50