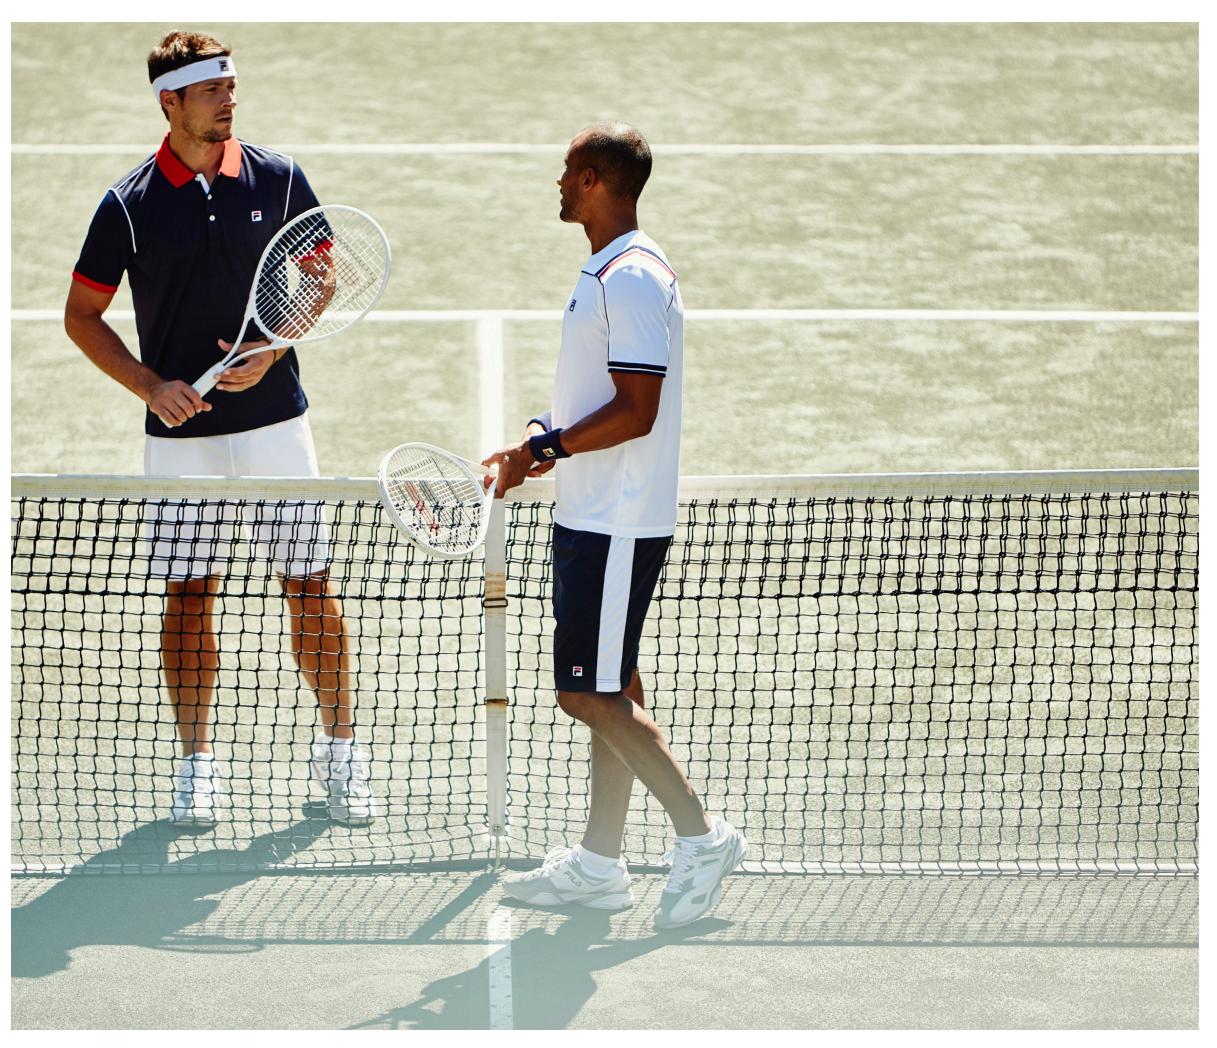

## LEFT TO RIGHT

HERITAGE piped polo in peacoat // TM161MY7-410 // \$60
HERITAGE short in white // TM161NT4-100 // \$50
HERITAGE striped crew in white // TM161NT1-100 // \$52
HERITAGE short in peacoat // TM161NT4-410 // \$50