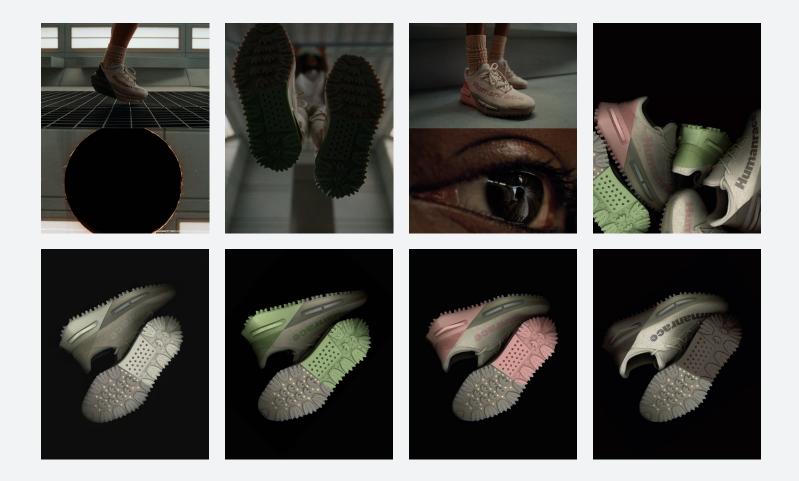

## Humanrace and adidas Launch NMD S1 Collection in a Range of New Colorways

Herzogenaurach, Germany • November 20, 2023

Humanrace and adidas launch the NMD S1 MAHBS collection in five new colorways inspired by Pharrell Williams' travels around the world.

The Oatmeal hue upper is a consistent base across the five pairs, contrasted by a painted heel in Mint, Cacao, Pink Sea Salt and a fully Oatmeal tonal version as well as a limited edition Friends & Family pair in Humanrace Green.

Key details on the NMD S1 MAHBS utilize techniques such as screenprinting and spray paint that creates a bold visual contrast between the upper and sole. The NMD S1 sole encapsulates a Boost midsole for ultimate underfoot cushioning, while the rubber outsole with integrated trefoil design provides grip and traction ideal for movement. The upper knit bootie construction offers a snug fit around the foot, and the exterior canvas shroud material will relax over time for a more worn in look.