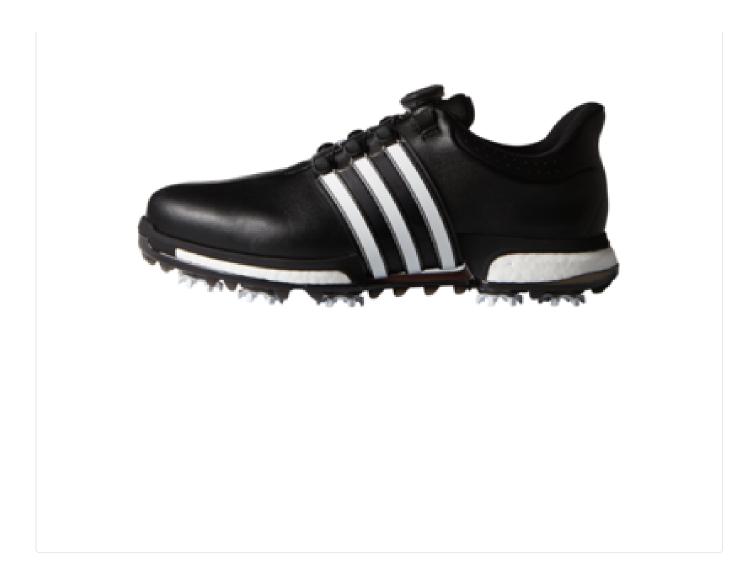

## TOUR360 BOA BOOST Now Available

**Basingstoke, HANTS (9th February, 2016).** Following the hugely successful release of the adidas TOUR360 BOOST, the TOUR360 BOA BOOST is now available and features the most advanced use of a Boa® Closure System, an incremental pull and push structure located on the top centre tongue. The product teams at adidas Golf and Boa® collaborated together for 18 months as the footwear was being developed and worked seamlessly integrate the Boa® 360LOOP to the 360WRAP to enable fast and easy micro-adjustability for a customisable and comfortable fit.

The TOUR360 BOA BOOST features the same features and benefit of the TOUR360 BOOST (premium leather upper with climaproof technology, full-length boost<sup>™</sup> midsole foam, duel-density 10-cleate puremotion® TPU outsole with CenTraXion and thintech® cleat, TORSION TUNNEL) and uses Boa®'s nylon-coasted NC722 laces, which weaves together 49 strands of stainless steel lace, incorporated into the iconic 360WRAP.

Available in store now in three colours, the adidas GOLF TOUR360 BOA BOOST is priced at: £159.99 / €229 / 2,300SEK / 2,100NOK / 1,800DKK / 270CHF.

For more information, please visit: http://adidasgolf.eu/