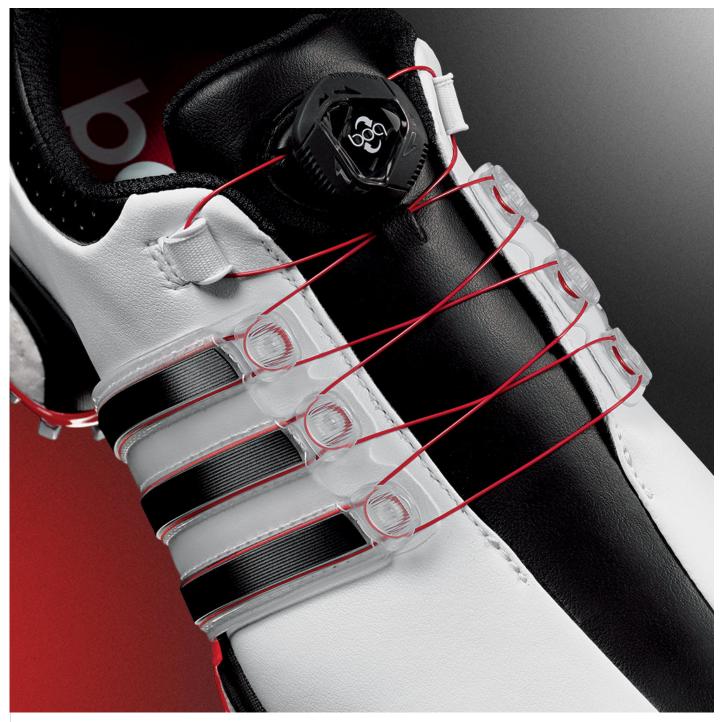

- Masun Denison, Director of Footwear at adidas Golf

The BOA dial is strategically placed on the top of the foot for maximum ease of use and discretion. Unlike other iterations of BOA golf shoes with the dial placed on the heel, the TOUR360 BOA BOOST enables the shoe to be tightened and loosened in a natural fashion, whilst preventing snagging on the trouser.

The TOUR360 BOA BOOST features the same features and benefit of the TOUR360 BOOST (premium leather upper with climaproof technology, full-length boost<sup>™</sup> midsole foam, duel-density 10-cleate puremotion® TPU outsole with CenTraXion and thintech® cleat, TORSION TUNNEL) and uses Boa®'s nylon-coasted NC722 laces, which weaves together 49 strands of stainless steel lace, incorporated into the iconic 360WRAP.

The laces and 360WRAP are connected together via a new innovative 360loop guide and an IP1 Boa® dial offers infinite levels of adjustment, allowing players to release of increase tension one click at a time. The TOUR360 BOA BOOST is the only footwear in the golf market that features the IP1 Boa® dial. The TOUR360 BOA BOOST provides unmatched support, stability, comfort and performance for golfers.