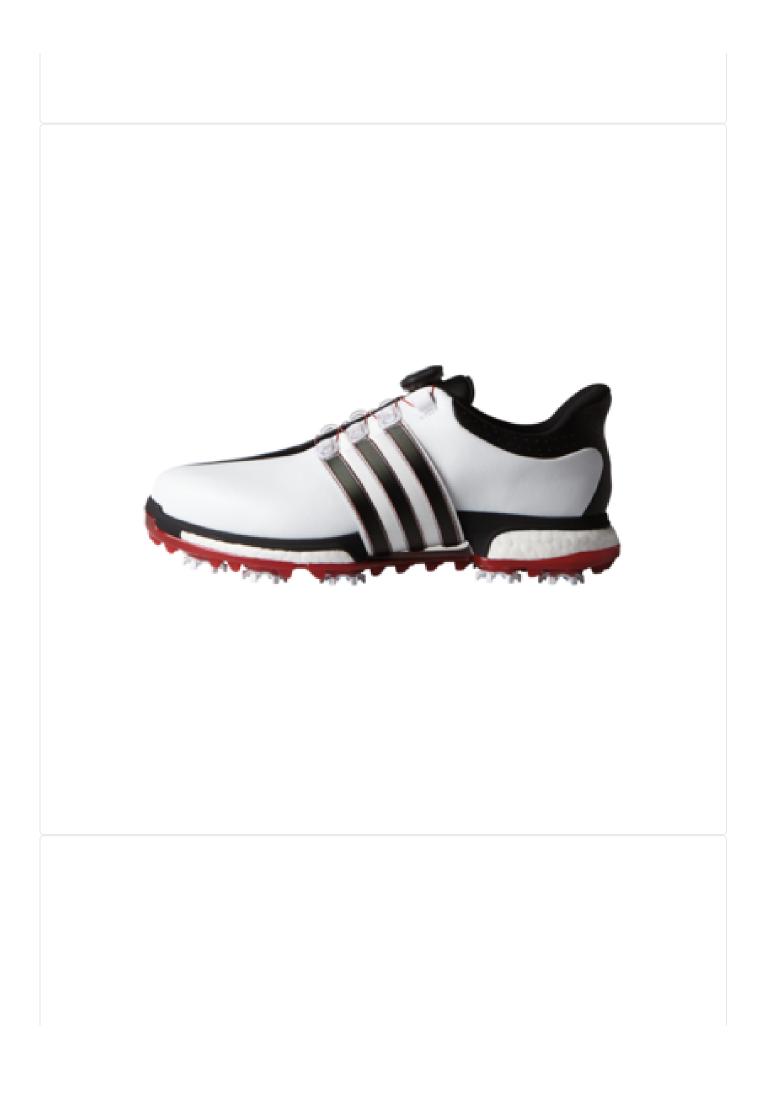

## TOUR360 BOA BOOST Now Available

**Basingstoke, HANTS (9th February, 2016).** Following the hugely successful release of the adidas TOUR360 BOOST, the TOUR360 BOA BOOST is now available and features the most advanced use of a Boa® Closure System, an incremental pull and push structure located on the top centre tongue. The product teams at adidas Golf and Boa® collaborated together for 18 months as the footwear was being developed and worked seamlessly integrate the Boa® 360LOOP to the 360WRAP to enable fast and easy micro-adjustability for a customisable and comfortable fit.

The TOUR360 BOA BOOST features the same features and benefit of the TOUR360 BOOST (premium leather upper with climaproof technology, full-length boost<sup>™</sup> midsole foam, duel-density 10-cleate puremotion® TPU outsole with CenTraXion and thintech® cleat, TORSION TUNNEL) and uses Boa®'s nylon-coasted NC722 laces, which weaves together 49 strands of stainless steel lace, incorporated into the iconic 360WRAP.

Available in store now in three colours, the adidas GOLF TOUR360 BOA BOOST is priced at: £159.99 / €229 / 2,300SEK / 2,100NOK / 1,800DKK / 270CHF.

For more information, please visit: http://adidasgolf.eu/