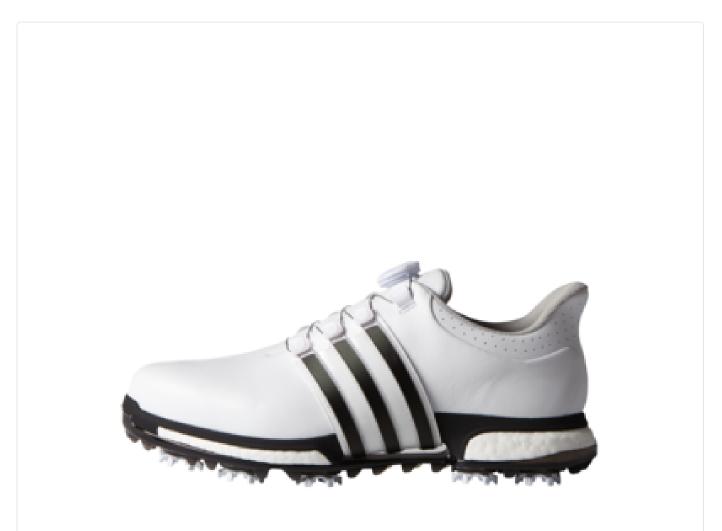

## TOUR360 BOA BOOST Now Available

**Basingstoke, HANTS (9th February, 2016).** Following the hugely successful release of the adidas TOUR360 BOOST, the TOUR360 BOA BOOST is now available and features the most advanced use of a Boa® Closure System, an incremental pull and push structure located on the top centre tongue. The product teams at adidas Golf and Boa® collaborated together for 18 months as the footwear was being developed and worked seamlessly integrate the Boa® 360LOOP to the 360WRAP to enable fast and easy micro-adjustability for a customisable and comfortable fit.

The TOUR360 BOA BOOST features the same features and benefit of the TOUR360 BOOST (premium leather upper with climaproof technology, full-length boost<sup>™</sup> midsole foam, duel-density 10-cleate puremotion® TPU outsole with CenTraXion and thintech® cleat, TORSION TUNNEL) and uses Boa®'s nylon-coasted NC722 laces, which weaves together 49 strands of stainless steel lace, incorporated into the iconic 360WRAP.

Available in store now in three colours, the adidas GOLF TOUR360 BOA BOOST is priced at: £159.99 / €229 / 2,300SEK / 2,100NOK / 1,800DKK / 270CHF.

For more information, please visit: http://adidasgolf.eu/