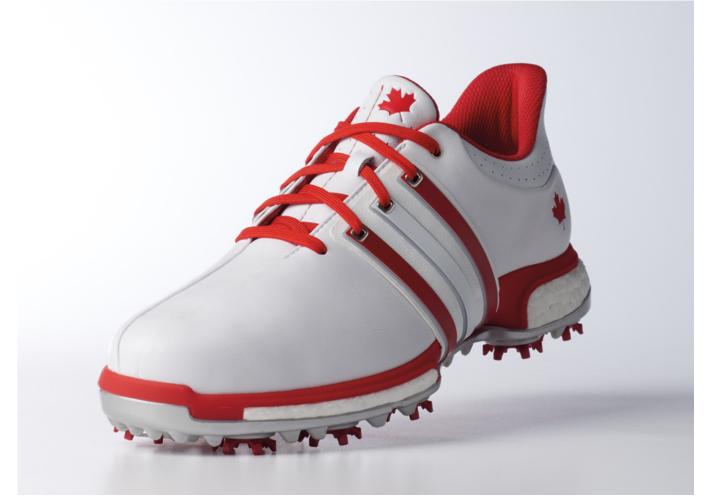

TOUR360 BOOST incorporates the latest footweartechnologies, including full-length BOOST<sup>™</sup> cushioning, an improved 360WRAP, and a dual-density 10-cleat puremotion® TPU outsole to deliver the next advancement inthis iconic, game-changing franchise. In the iconic white and red Canadacolours, the TOUR360 BOOST Canada golf shoe features white and red stripes on the 360WRAP, a maple leaf on the heel and a maple leaf collage insole.

The TOUR360 BOOST Canada golf shoe will beavailable in limited quantities as of June 9th in white with red,and will ship complete with a unique maple leaf shoe bag.