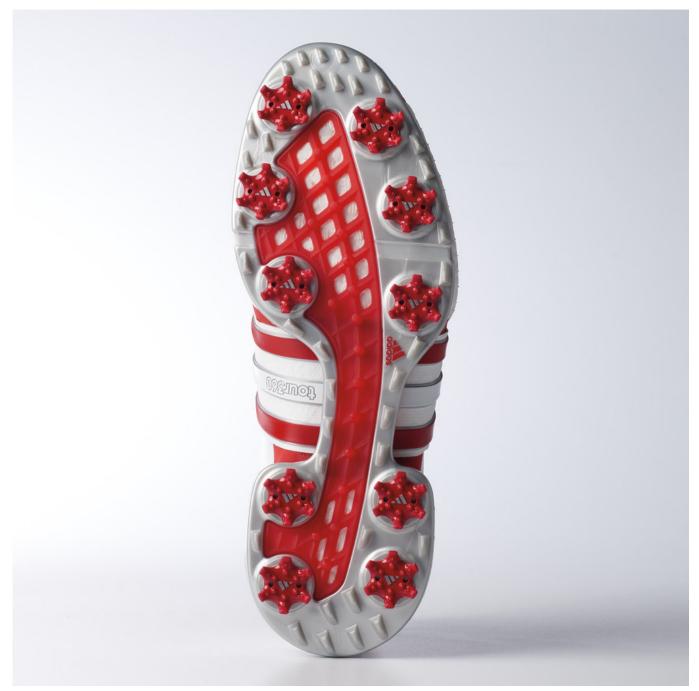

TOUR360 BOOST incorporates the latest footweartechnologies, including full-length BOOST<sup>™</sup> cushioning, an improved 360WRAP, and a dual-density 10-cleat puremotion® TPU outsole to deliver the next advancement inthis iconic, game-changing franchise. In the iconic white and red Canadacolours, the TOUR360 BOOST Canada golf shoe features white and red stripes on the 360WRAP, a maple leaf on the heel and a maple leaf collage insole.