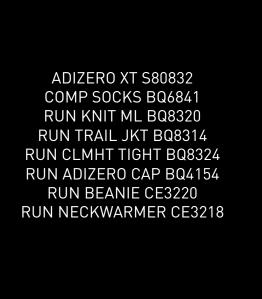

### **LOOK SIXTEEN**

RUN KNIT ML BQ8320 RUN TRAIL JKT BQ8314 RUN CLMHT TIGHT BQ8324 RUN ADIZERO CAP BQ4154 RUN BEANIE CE3220 RUN NECKWARMER CE3218