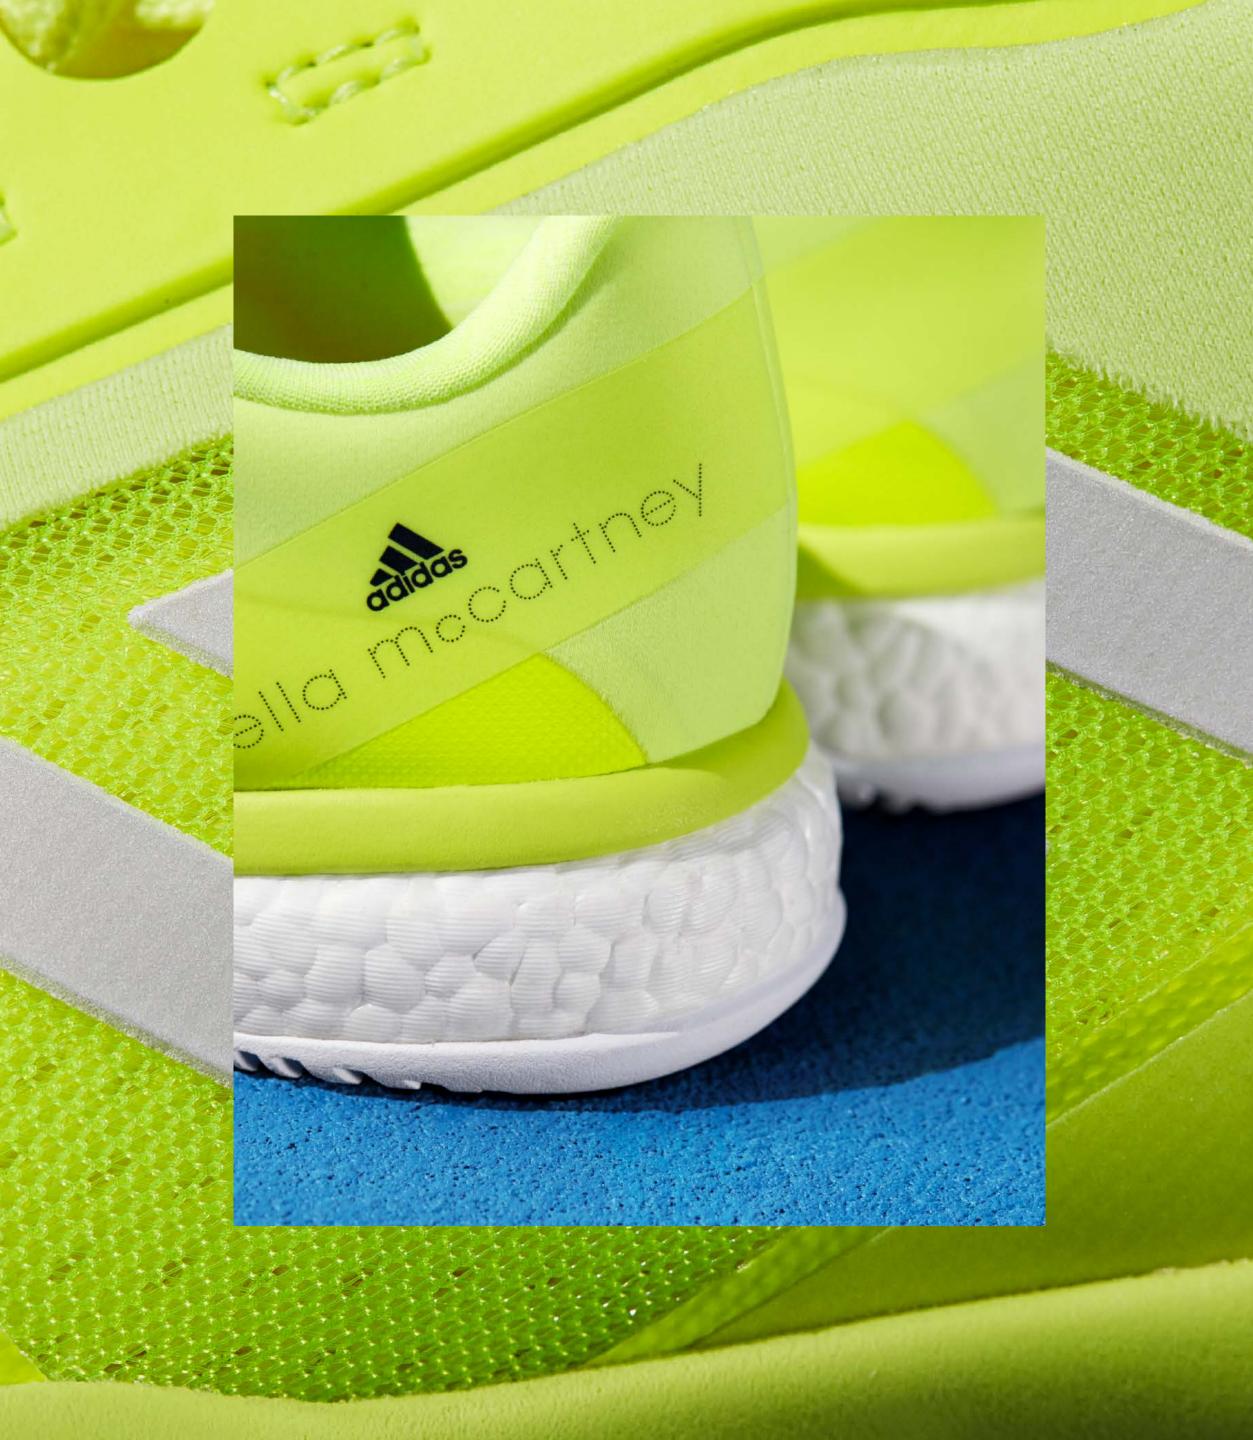

6

7

Cotton VISOR B45631 | TANK AZ2329 SKORT BK7957 | WRISTBANDS B45674

"BOOST is something you need to feel to believe; my game is more energised and I'm lighter and faster on my feet."

Caroline Wozniacki