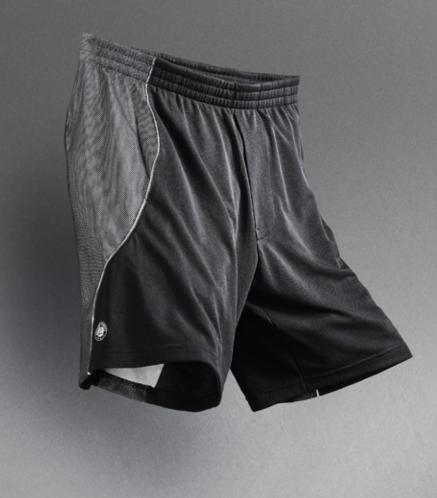

# PR PRODUCTS SINGLE SHOT MEN

RGY3\_LEISURE\_CAP\_S86347

RGY3\_PLAYER\_SHORT\_S27370