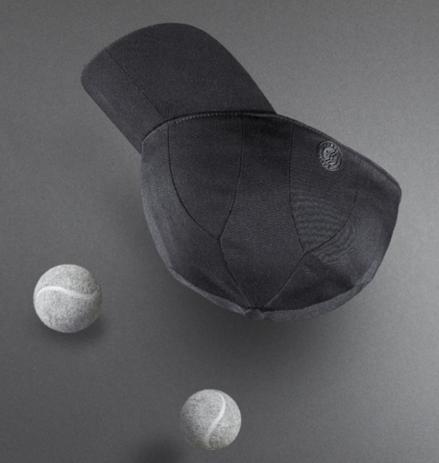

# PR PRODUCTS SINGLE SHOT MEN

RGY3\_LEISURE\_CAP\_S86347

RGY3\_PLAYER\_SHORT\_S27370