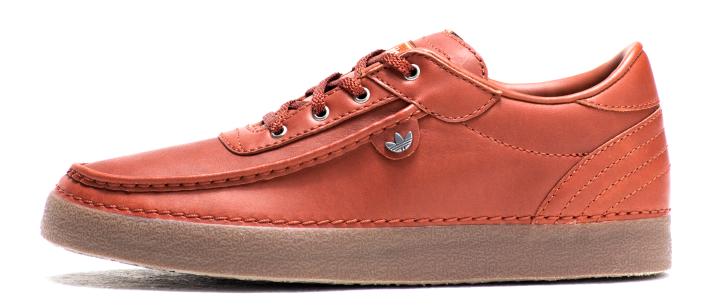

THE ADIDAS ORIGINALS X SPEZIAL
FOOTWEAR TAKES CLASSIC ADIDAS
SILHOUETTES AND TWEAKS THEM
WHILST RETAINING THE BRAND'S DNA.
THE UPPER PATTERNS ARE RE-WORKED
AND NEW HYBRID SHOES THAT MARRY
UP DIFFERENT ELEMENTS OF MUCH

LOVED ICONIC STYLES ARE CREATED.
WHILST ADIDAS IS FUNDAMENTALLY A
SPORTSWEAR COMPANY, IT HAS ALWAYS
HAD A RICH HISTORY IN LEISUREWEAR
DATING BACK OVER 40 YEARS TO THE
ERA OF ADI DASSLER HIMSELF.

ADIDAS ORIGINALS X SPEZIAL PROVIDES AN UPDATED, CONTEMPORARY AND PREMIUM VISION OF ADIDAS'S OFTEN OVERLOOKED HISTORY IN THIS AREA.