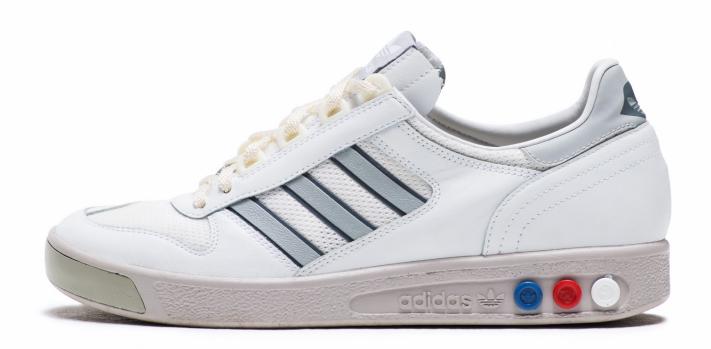

THE ADIDAS ORIGINALS X SPEZIAL
FOOTWEAR TAKES CLASSIC ADIDAS
SILHOUETTES AND TWEAKS THEM
WHILST RETAINING THE BRAND'S DNA.
THE UPPER PATTERNS ARE RE-WORKED
AND NEW HYBRID SHOES THAT MARRY
UP DIFFERENT ELEMENTS OF MUCH

LOVED ICONIC STYLES ARE CREATED.
WHILST ADIDAS IS FUNDAMENTALLY A
SPORTSWEAR COMPANY, IT HAS ALWAYS
HAD A RICH HISTORY IN LEISUREWEAR
DATING BACK OVER 40 YEARS TO THE
ERA OF ADI DASSLER HIMSELF.

ADIDAS ORIGINALS X SPEZIAL PROVIDES AN UPDATED, CONTEMPORARY AND PREMIUM VISION OF ADIDAS'S OFTEN OVERLOOKED HISTORY IN THIS AREA.