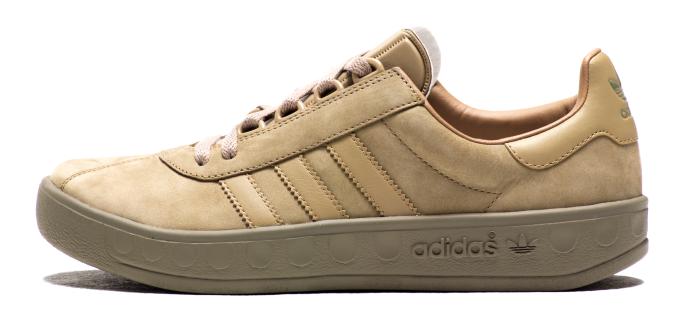

THE ADIDAS ORIGINALS X SPEZIAL
FOOTWEAR TAKES CLASSIC ADIDAS
SILHOUETTES AND TWEAKS THEM
WHILST RETAINING THE BRAND'S DNA.
THE UPPER PATTERNS ARE RE-WORKED
AND NEW HYBRID SHOES THAT MARRY
UP DIFFERENT ELEMENTS OF MUCH

LOVED ICONIC STYLES ARE CREATED.
WHILST ADIDAS IS FUNDAMENTALLY A
SPORTSWEAR COMPANY, IT HAS ALWAYS
HAD A RICH HISTORY IN LEISUREWEAR
DATING BACK OVER 40 YEARS TO THE
ERA OF ADI DASSLER HIMSELF.

ADIDAS ORIGINALS X SPEZIAL PROVIDES AN UPDATED, CONTEMPORARY AND PREMIUM VISION OF ADIDAS'S OFTEN OVERLOOKED HISTORY IN THIS AREA.