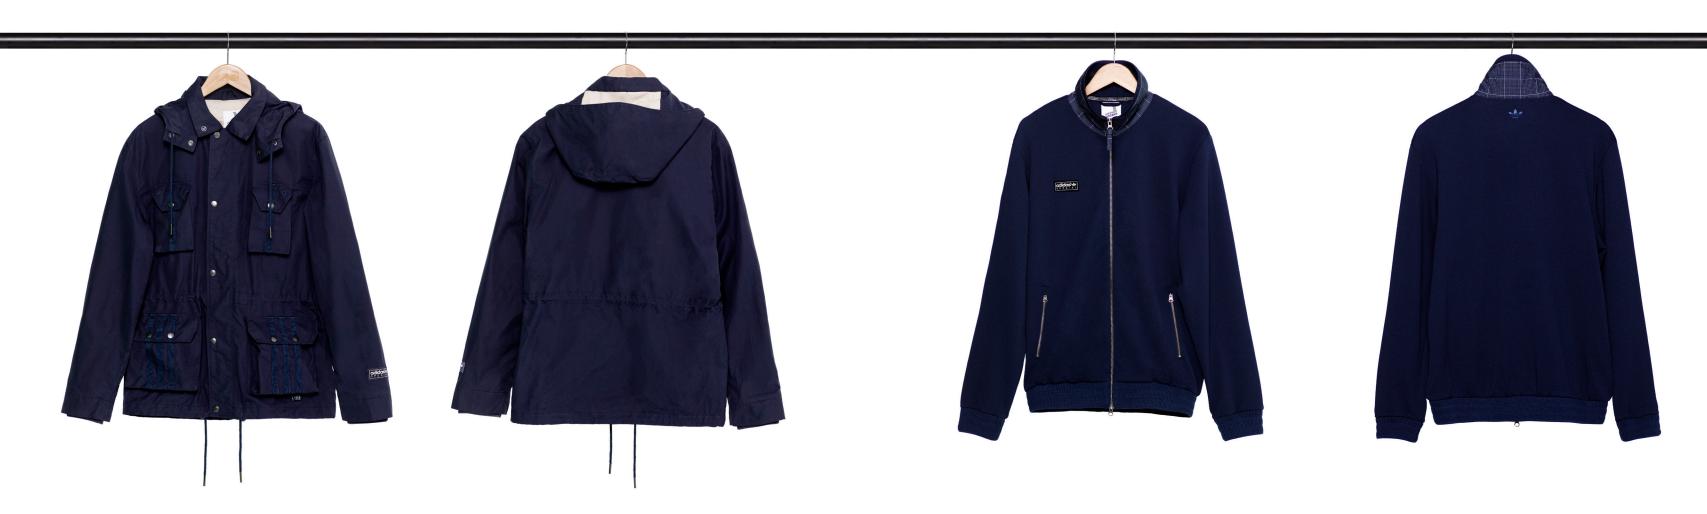

waterproof spzl

haslingden jacket beckenbauer tt

beckenbauer tp

st9 rain jacket

witton cardigan graphic tee

hyndburn spzl

mod trefoil sweat jog-on tee

settend tp settend tt