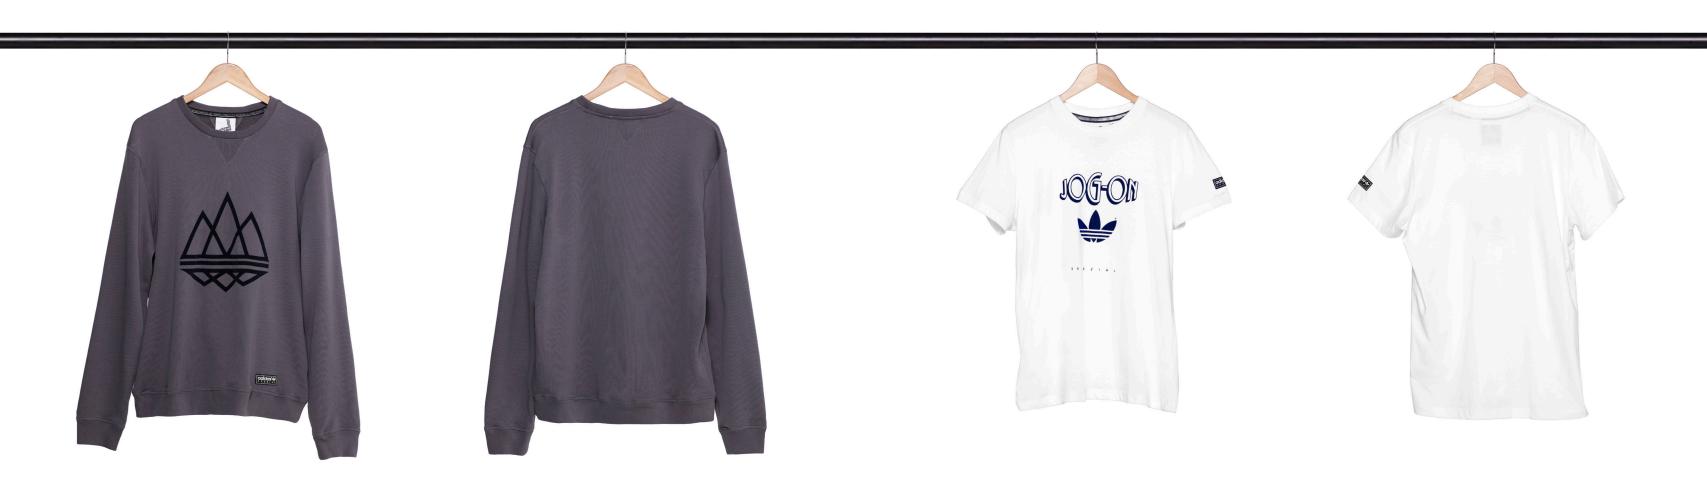

waterproof spzl

haslingden jacket beckenbauer tt

beckenbauer tp

st9 rain jacket

witton cardigan graphic tee

hyndburn spzl

mod trefoil sweat jog-on tee

settend tp settend tt