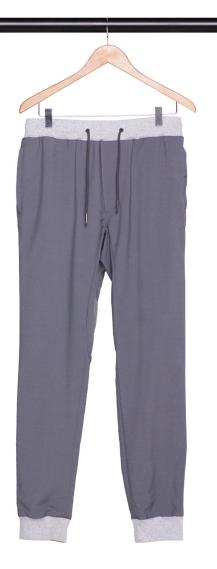

waterproof spzl

haslingden jacket beckenbauer tt

beckenbauer tp

st9 rain jacket

witton cardigan graphic tee

hyndburn spzl

mod trefoil sweat jog-on tee

settend tp settend tt