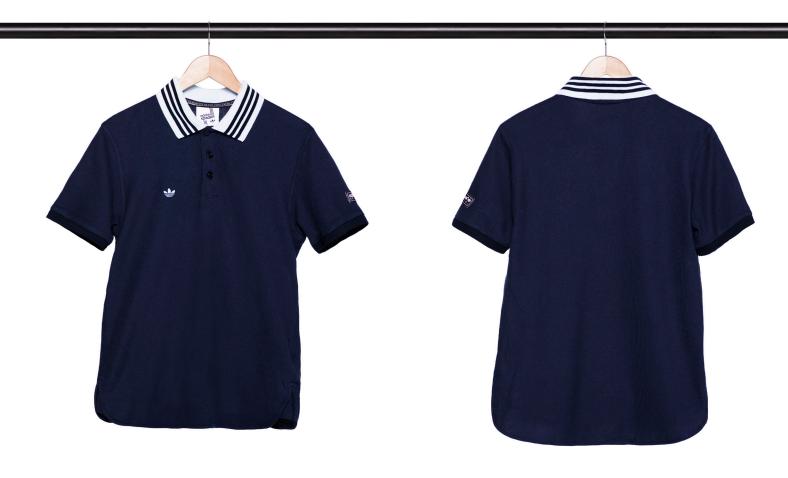

waterproof spzl

haslingden jacket beckenbauer tt

beckenbauer tp

st9 rain jacket

witton cardigan graphic tee

hyndburn spzl

mod trefoil sweat jog-on tee

settend tp settend tt