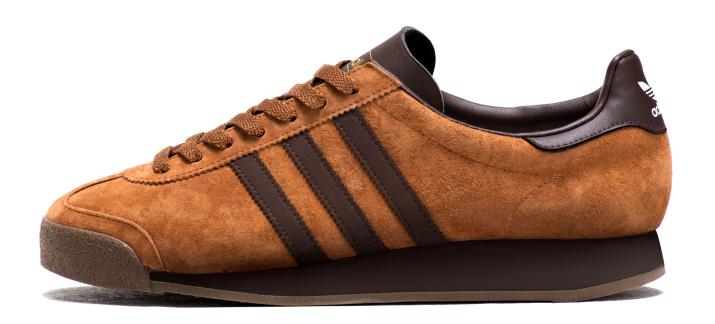

THE ADIDAS ORIGINALS X SPEZIAL
FOOTWEAR TAKES CLASSIC ADIDAS
SILHOUETTES AND TWEAKS THEM
WHILST RETAINING THE BRAND'S DNA.
THE UPPER PATTERNS ARE RE-WORKED
AND NEW HYBRID SHOES THAT MARRY
UP DIFFERENT ELEMENTS OF MUCH

LOVED ICONIC STYLES ARE CREATED.
WHILST ADIDAS IS FUNDAMENTALLY A
SPORTSWEAR COMPANY, IT HAS ALWAYS
HAD A RICH HISTORY IN LEISUREWEAR
DATING BACK OVER 40 YEARS TO THE
ERA OF ADI DASSLER HIMSELF.

ADIDAS ORIGINALS X SPEZIAL PROVIDES AN UPDATED, CONTEMPORARY AND PREMIUM VISION OF ADIDAS'S OFTEN OVERLOOKED HISTORY IN THIS AREA.