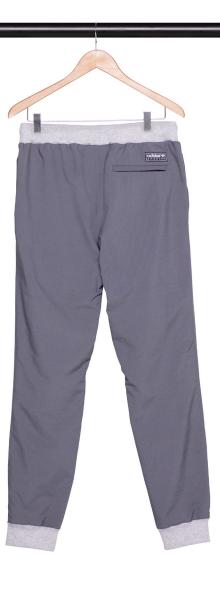

waterproof spzl

haslingden jacket beckenbauer tt

beckenbauer tp

st9 rain jacket

witton cardigan graphic tee

hyndburn spzl

mod trefoil sweat jog-on tee

settend tp settend tt