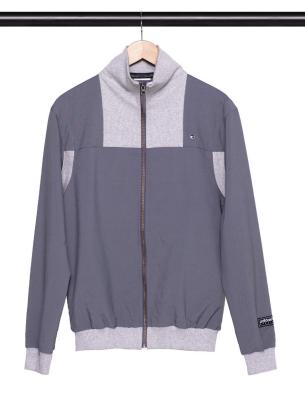

waterproof spzl

haslingden jacket beckenbauer tt

beckenbauer tp

st9 rain jacket

witton cardigan graphic tee

hyndburn spzl

mod trefoil sweat jog-on tee

settend tp settend tt