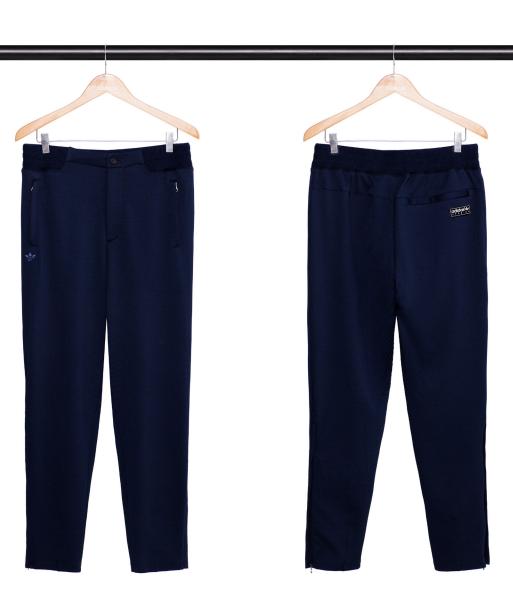

waterproof spzl

haslingden jacket beckenbauer tt

beckenbauer tp

st9 rain jacket

witton cardigan graphic tee

hyndburn spzl

mod trefoil sweat jog-on tee

settend tp settend tt