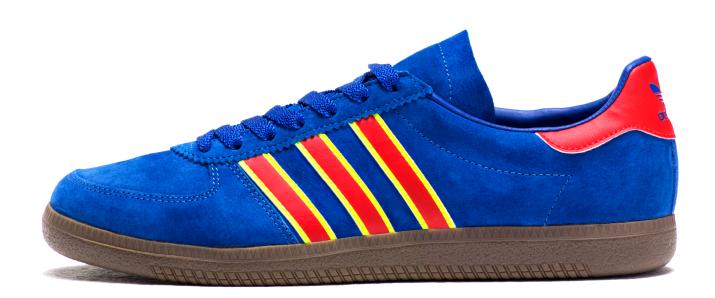

THE ADIDAS ORIGINALS X SPEZIAL
FOOTWEAR TAKES CLASSIC ADIDAS
SILHOUETTES AND TWEAKS THEM
WHILST RETAINING THE BRAND'S DNA.
THE UPPER PATTERNS ARE RE-WORKED
AND NEW HYBRID SHOES THAT MARRY
UP DIFFERENT ELEMENTS OF MUCH

LOVED ICONIC STYLES ARE CREATED.
WHILST ADIDAS IS FUNDAMENTALLY A
SPORTSWEAR COMPANY, IT HAS ALWAYS
HAD A RICH HISTORY IN LEISUREWEAR
DATING BACK OVER 40 YEARS TO THE
ERA OF ADI DASSLER HIMSELF.

ADIDAS ORIGINALS X SPEZIAL PROVIDES AN UPDATED, CONTEMPORARY AND PREMIUM VISION OF ADIDAS'S OFTEN OVERLOOKED HISTORY IN THIS AREA.