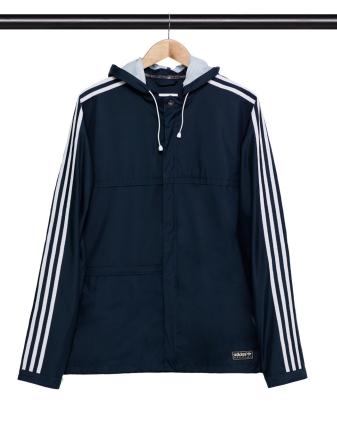

waterproof spzl

haslingden jacket beckenbauer tt

beckenbauer tp

st9 rain jacket

witton cardigan graphic tee

hyndburn spzl

mod trefoil sweat jog-on tee

settend tp settend tt