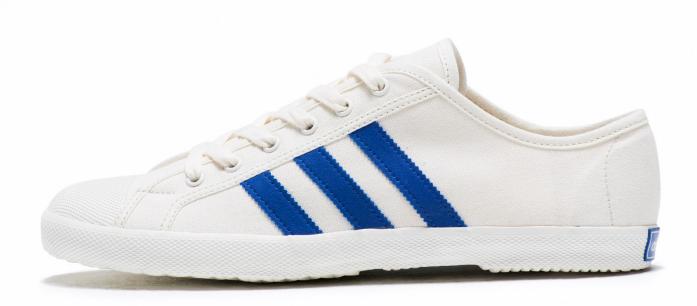

THE ADIDAS ORIGINALS X SPEZIAL
FOOTWEAR TAKES CLASSIC ADIDAS
SILHOUETTES AND TWEAKS THEM
WHILST RETAINING THE BRAND'S DNA.
THE UPPER PATTERNS ARE RE-WORKED
AND NEW HYBRID SHOES THAT MARRY
UP DIFFERENT ELEMENTS OF MUCH

LOVED ICONIC STYLES ARE CREATED.
WHILST ADIDAS IS FUNDAMENTALLY A
SPORTSWEAR COMPANY, IT HAS ALWAYS
HAD A RICH HISTORY IN LEISUREWEAR
DATING BACK OVER 40 YEARS TO THE
ERA OF ADI DASSLER HIMSELF.

ADIDAS ORIGINALS X SPEZIAL PROVIDES AN UPDATED, CONTEMPORARY AND PREMIUM VISION OF ADIDAS'S OFTEN OVERLOOKED HISTORY IN THIS AREA.