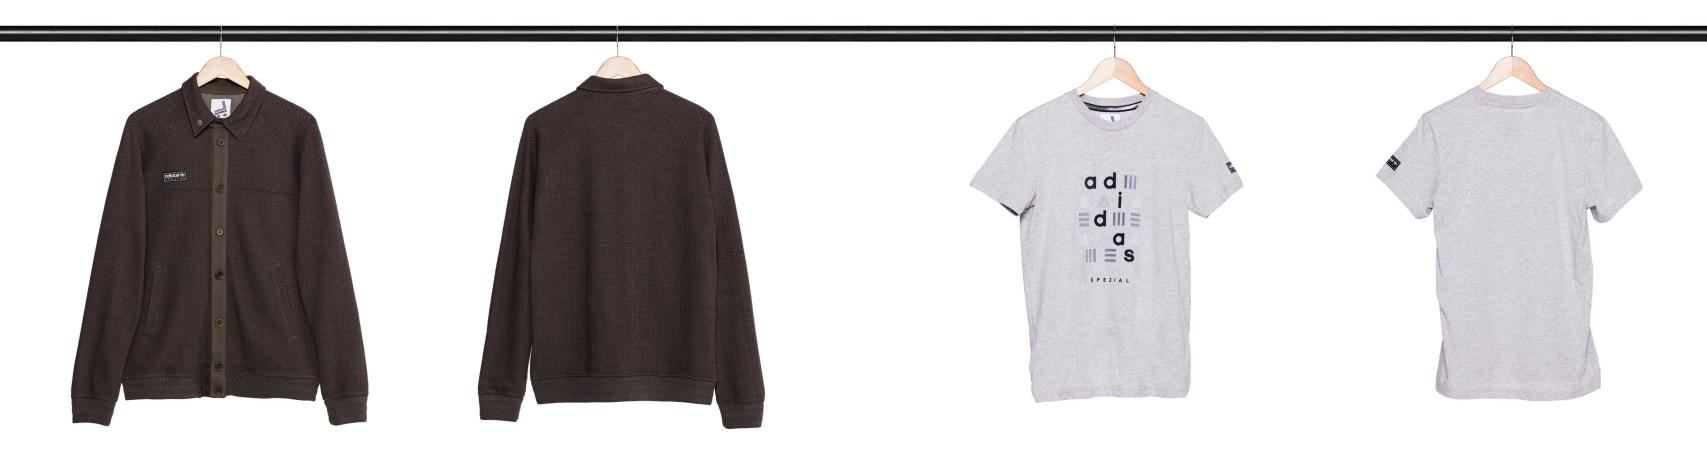

ADIDAS ORIGINALS X SPEZIAL TAPS
INTO THE SPIRIT OF THE BRAND'S CORE
PERSONALITY AND PRESENTS IT IN A
NEW CONTEXT. DEADSTOCK ADIDAS
APPAREL PIECES ARE RE-WORKED AND
RE-INVENTED IN PREMIUM FABRICS AND
UPDATED CUTS.

THIS RANGE IS NOT SOLELY ABOUT THE ENGINEERED SCIENCE OF PURE PERFORMANCE SPORTSWEAR, THE HIGH FASHION OF LUXURY BRANDS OR THE NOSTALGIA FOR ONE TO ONE VINTAGE

REPRODUCTIONS. ADIDAS ORIGINALS X
SPEZIAL IS A MODERN COLLECTION THAT
PAYS ITS DUES TO ALL THESE AREAS
WITHOUT BEING DEDICATED TO ANY OF
THEM.