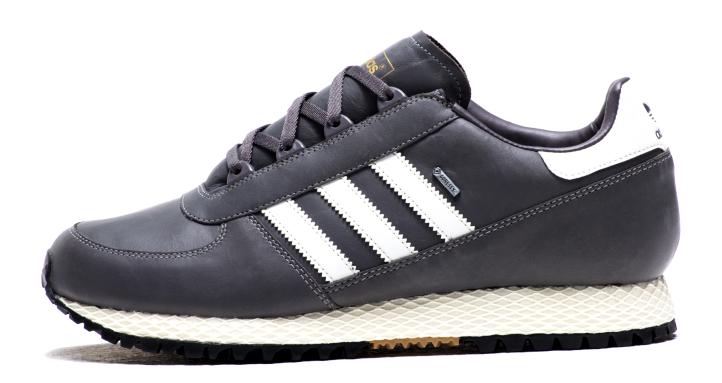

THE ADIDAS ORIGINALS X SPEZIAL
FOOTWEAR TAKES CLASSIC ADIDAS
SILHOUETTES AND TWEAKS THEM
WHILST RETAINING THE BRAND'S DNA.
THE UPPER PATTERNS ARE RE-WORKED
AND NEW HYBRID SHOES THAT MARRY
UP DIFFERENT ELEMENTS OF MUCH

LOVED ICONIC STYLES ARE CREATED.
WHILST ADIDAS IS FUNDAMENTALLY A
SPORTSWEAR COMPANY, IT HAS ALWAYS
HAD A RICH HISTORY IN LEISUREWEAR
DATING BACK OVER 40 YEARS TO THE
ERA OF ADI DASSLER HIMSELF.

ADIDAS ORIGINALS X SPEZIAL PROVIDES AN UPDATED, CONTEMPORARY AND PREMIUM VISION OF ADIDAS'S OFTEN OVERLOOKED HISTORY IN THIS AREA.