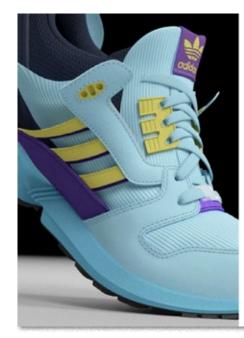

The true impact of the ZX 8000 shoe, however, was its larger than life looks. The OG Aqua colourway took the sneaker community by storm with contrast violet panels and lemon yellow 3-stripes, and the iconic outsole tooling left a mark that continues to resonate today. Built for the trendsetters looking to turn heads, the shoe would make regular returns throughout the 90s in bold colourways that were consistent in setting the streets alight.