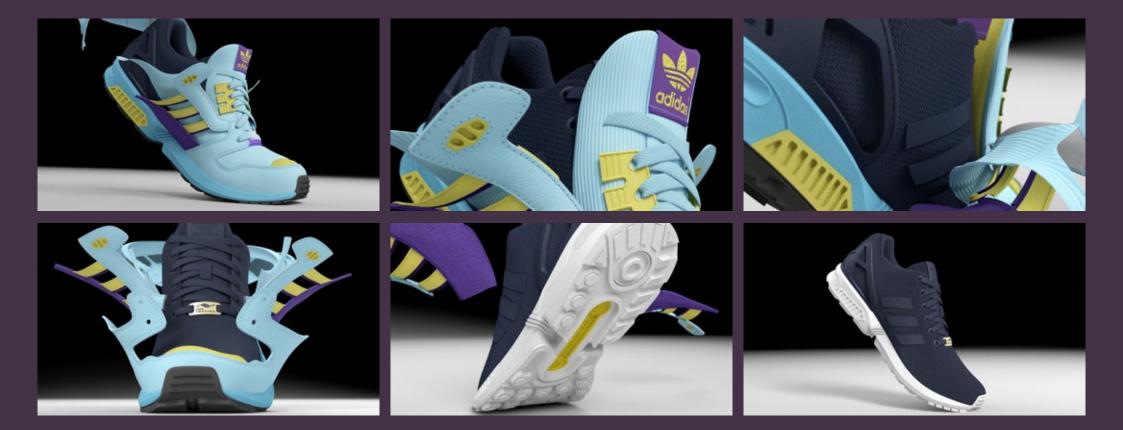

The true impact of the ZX 8000 shoe, however, was its larger than life looks. The OG Aqua colourway took the sneaker community by storm with contrast violet panels and lemon yellow 3-stripes, and the iconic outsole tooling left a mark that continues to resonate today. Built for the trendsetters looking to turn heads, the shoe would make regular returns throughout the 90s in bold colourways that were consistent in setting the streets alight.

the style-conscious creativity & relentless passion that first brought it to the streets, while the ZX fusion of innovative new technology and instinctively clean aesthetics continues to create shoes that leave lasting impressions. In the next-generation ZX FLUX, the ZX 8000 shoe's formula takes a brand new direction that strips the excess to the strictly essential.

From the legacy of a futuristic silhouette that dared to be different, the new ZX FLUX offers understated style that's ready to perform - a blank canvas waiting for the mark of the pioneers putting it on. It's been a bold and daring journey. Now it's ready to go harder than ever.