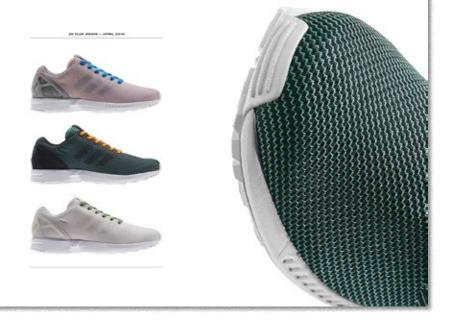

The true impact of the ZX 8000 shoe, however, was its larger than life looks. The OG Aqua colourway took the sneaker community by storm with contrast violet panels and lemon yellow 3-stripes, and the iconic outsole tooling left a mark that continues to resonate today. Built for the trendsetters looking to turn heads, the shoe would make regular returns throughout the 90s in bold colourways that were consistent in setting the streets alight.

the style-conscious creativity & relentless passion that first brought it to the streets, while the ZX fusion of innovative new technology and instinctively clean aesthetics continues to create shoes that leave lasting impressions. In the next-generation ZX FLUX, the ZX 8000 shoe's formula takes a brand new direction that strips the excess to the strictly essential.

From the legacy of a futuristic silhouette that dared to be different, the new ZX FLUX offers understated style that's ready to perform - a blank canvas waiting for the mark of the pioneers putting it on. It's been a bold and daring journey. Now it's ready to go harder than ever.