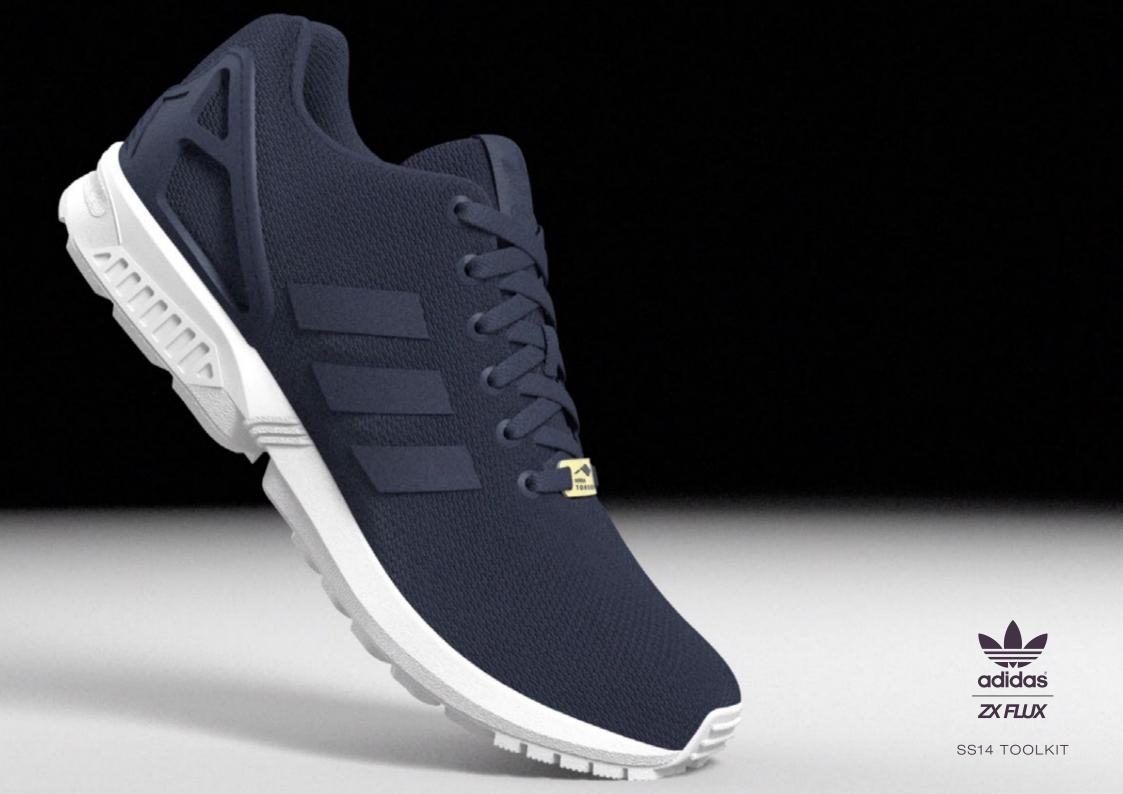

the style-conscious creativity & relentless passion that first brought it to the streets, while the ZX fusion of innovative new technology and instinctively clean aesthetics continues to create shoes that leave lasting impressions. In the next-generation ZX FLUX, the ZX 8000 shoe's formula takes a brand new direction that strips the excess to the strictly essential.

From the legacy of a futuristic silhouette that dared to be different, the new ZX FLUX offers understated style that's ready to perform - a blank canvas waiting for the mark of the pioneers putting it on. It's been a bold and daring journey. Now it's ready to go harder than ever.