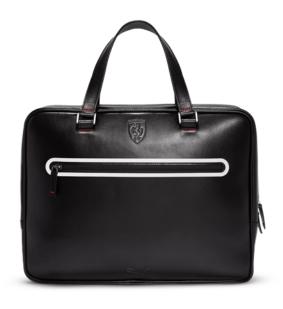

## Ferrari Premium Attaché

The Ferrari Premium Attaché is a smart and modern bag, merging high quality Italian leather with technical detailing. It incorporates sophisticated craftsmanship with a 3M silver reflective zip and crisp embossed branding which combine the exclusiveness and performance of Scuderia Ferrari.