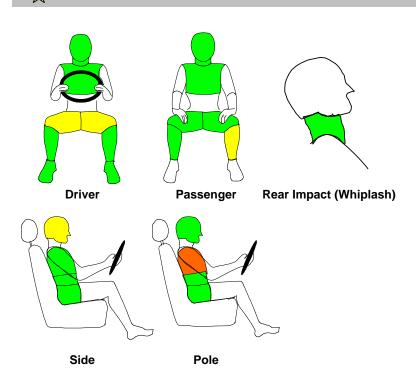

| COMMENTS              |                                                                                                                                                                                                                                                                                                                                                                                                                                                                                                                                                                                                                                                                                                                                                                                             |
|-----------------------|---------------------------------------------------------------------------------------------------------------------------------------------------------------------------------------------------------------------------------------------------------------------------------------------------------------------------------------------------------------------------------------------------------------------------------------------------------------------------------------------------------------------------------------------------------------------------------------------------------------------------------------------------------------------------------------------------------------------------------------------------------------------------------------------|
| ADULT OCCUPANT        | The steering-wheel moved forward during the impact to provide greater protection for the driver. The driver dummy scored maximum points in the test but the car lost points because of some stiff structures in the dashboard which might affect the knees or femurs of larger or smaller occupants. The car scored maximum points based on the dummy results in the side impact. However, the head curtain airbag was prevented from deploying fully by the child restraint system in the rear seat and the score for the driver's head was penliased as a result. In the side pole test, dummy readings of rib deflection indicated marginal chest protection. The front seats and head restraints provided good protection against whiplash injury in the event of a rear-end collision. |
| CHILD PROTECTION      | The C30 scored maximum points for its protection of the 1½ year old in the dynamic tests. The passenger airbag can be disconnected by Volvo dealers, allowing a rearward-facing child restraint to be used in that seating position. Volvo also offer an airbag deactivation switch as an option. However, the switch system does not provide clear information to the driver regarding the status of the passenger airbag. The presence of ISOFIX and top-tether anchorages was not clearly marked.                                                                                                                                                                                                                                                                                        |
| PEDESTRIAN PROTECTION | The leading edge of the bonnet scored no points for the protection it offered to pedestrians' legs and the bonnet was predominantly rated as poor for the protection of adults' heads. However, the protection offered by the bumper was predominantly rated 'fair'.                                                                                                                                                                                                                                                                                                                                                                                                                                                                                                                        |
| SAFETY ASSIST         | Electronic Stability Control is standard equipment across the model range, as is a seatbelt reminder system for the driver and front passenger seats.                                                                                                                                                                                                                                                                                                                                                                                                                                                                                                                                                                                                                                       |