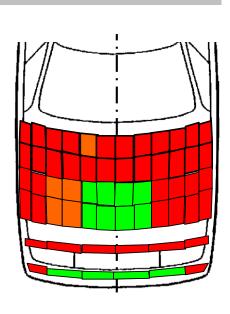

| COMMENTS              |                                                                                                                                                                                                                                                                                                                                                                                                                                                                                                                                                                                                                                                                                                                                                                                             |
|-----------------------|---------------------------------------------------------------------------------------------------------------------------------------------------------------------------------------------------------------------------------------------------------------------------------------------------------------------------------------------------------------------------------------------------------------------------------------------------------------------------------------------------------------------------------------------------------------------------------------------------------------------------------------------------------------------------------------------------------------------------------------------------------------------------------------------|
| ADULT OCCUPANT        | The steering-wheel moved forward during the impact to provide greater protection for the driver. The driver dummy scored maximum points in the test but the car lost points because of some stiff structures in the dashboard which might affect the knees or femurs of larger or smaller occupants. The car scored maximum points based on the dummy results in the side impact. However, the head curtain airbag was prevented from deploying fully by the child restraint system in the rear seat and the score for the driver's head was penliased as a result. In the side pole test, dummy readings of rib deflection indicated marginal chest protection. The front seats and head restraints provided good protection against whiplash injury in the event of a rear-end collision. |
| CHILD PROTECTION      | The C30 scored maximum points for its protection of the 1½ year old in the dynamic tests. The passenger airbag can be disconnected by Volvo dealers, allowing a rearward-facing child restraint to be used in that seating position. Volvo also offer an airbag deactivation switch as an option. However, the switch system does not provide clear information to the driver regarding the status of the passenger airbag. The presence of ISOFIX and top-tether anchorages was not clearly marked.                                                                                                                                                                                                                                                                                        |
| PEDESTRIAN PROTECTION | The leading edge of the bonnet scored no points for the protection it offered to pedestrians' legs and the bonnet was predominantly rated as poor for the protection of adults' heads. However, the protection offered by the bumper was predominantly rated 'fair'.                                                                                                                                                                                                                                                                                                                                                                                                                                                                                                                        |
| SAFETY ASSIST         | Electronic Stability Control is standard equipment across the model range, as is a seatbelt reminder system for the driver and front passenger seats.                                                                                                                                                                                                                                                                                                                                                                                                                                                                                                                                                                                                                                       |