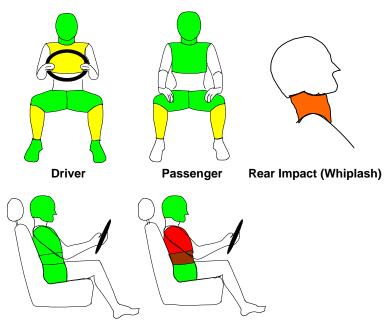

| COMMENTS              |                                                                                                                                                                                                                                                                                                                                                                                                                                                                                                                                                                                                                                                                                                                     |
|-----------------------|---------------------------------------------------------------------------------------------------------------------------------------------------------------------------------------------------------------------------------------------------------------------------------------------------------------------------------------------------------------------------------------------------------------------------------------------------------------------------------------------------------------------------------------------------------------------------------------------------------------------------------------------------------------------------------------------------------------------|
| ADULT OCCUPANT        | The passenger compartment remained stable during the impact. The dummy results showed that the front seat passengers' knees and femurs were well protected and Mercedes were able to demonstrate that the car would provide similar protection to occupants of different sizes and to those sat in different seating positions. The car scored maximum points for its performance in the side barrier impact. In the more severe side pole test, poor protection of the chest was reflected in high dummy readings for rib deflection. Protection against whiplash injuries in a rear impact was marginal.                                                                                                          |
| CHILD PROTECTION      | A system is available as an option on the C-Class which automatically recognises when a child restraint is fitted to the front passenger seat and disables the airbag. The system was not fitted to the test vehicle. Without it, a rearward facing child restraint should not be used in the front passenger seat as the airbag cannot be manually disabled. Cars with serial numbers from WDD2040071A159633 have a permanently attached label warning of the dangers of using a rearward facing child restraint in the passenger seat without first disabling the airbag. Earlier cars would not have qualified for the 2 points awarded to this label. The presence of ISOFIX anchorages was not clearly marked. |
| PEDESTRIAN PROTECTION | The bumper scored maximum points for its protection of pedestrians' legs. However, the bonnet was rated as<br>predominantly poor for the protection offered to pedestrians' legs by its front edge and to adults' heads by the bonnet<br>surface.                                                                                                                                                                                                                                                                                                                                                                                                                                                                   |
| SAFETY ASSIST         | Electronic Stability Control is standard equipment on all variants of the C-Class. A seatbelt reminder is standard for the front and rear seats.                                                                                                                                                                                                                                                                                                                                                                                                                                                                                                                                                                    |