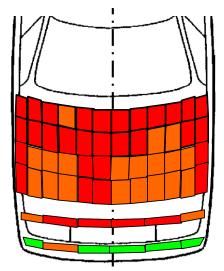

| COMMENTS              |                                                                                                                                                                                                                                                                                                                                                                                                                                                                                                                                                                                                                                                                                                                     |
|-----------------------|---------------------------------------------------------------------------------------------------------------------------------------------------------------------------------------------------------------------------------------------------------------------------------------------------------------------------------------------------------------------------------------------------------------------------------------------------------------------------------------------------------------------------------------------------------------------------------------------------------------------------------------------------------------------------------------------------------------------|
| ADULT OCCUPANT        | The passenger compartment remained stable during the impact. The dummy results showed that the front seat passengers' knees and femurs were well protected and Mercedes were able to demonstrate that the car would provide similar protection to occupants of different sizes and to those sat in different seating positions. The car scored maximum points for its performance in the side barrier impact. In the more severe side pole test, poor protection of the chest was reflected in high dummy readings for rib deflection. Protection against whiplash injuries in a rear impact was marginal.                                                                                                          |
| CHILD PROTECTION      | A system is available as an option on the C-Class which automatically recognises when a child restraint is fitted to the front passenger seat and disables the airbag. The system was not fitted to the test vehicle. Without it, a rearward facing child restraint should not be used in the front passenger seat as the airbag cannot be manually disabled. Cars with serial numbers from WDD2040071A159633 have a permanently attached label warning of the dangers of using a rearward facing child restraint in the passenger seat without first disabling the airbag. Earlier cars would not have qualified for the 2 points awarded to this label. The presence of ISOFIX anchorages was not clearly marked. |
| PEDESTRIAN PROTECTION | The bumper scored maximum points for its protection of pedestrians' legs. However, the bonnet was rated as<br>predominantly poor for the protection offered to pedestrians' legs by its front edge and to adults' heads by the bonnet<br>surface.                                                                                                                                                                                                                                                                                                                                                                                                                                                                   |
| SAFETY ASSIST         | Electronic Stability Control is standard equipment on all variants of the C-Class. A seatbelt reminder is standard for the front and rear seats.                                                                                                                                                                                                                                                                                                                                                                                                                                                                                                                                                                    |