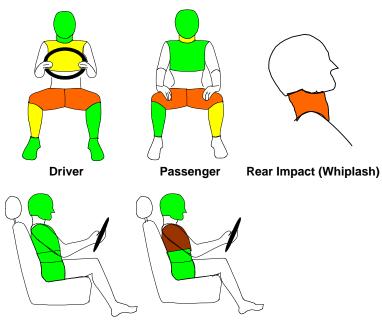

| COMMENTS              |                                                                                                                                                                                                                                                                                                                                                                                                                                                                                                                                          |
|-----------------------|------------------------------------------------------------------------------------------------------------------------------------------------------------------------------------------------------------------------------------------------------------------------------------------------------------------------------------------------------------------------------------------------------------------------------------------------------------------------------------------------------------------------------------------|
| ADULT OCCUPANT        | The passenger compartment remained stable in the frontal impact. Structures in the dashboard presented a risk of injury to the knees and femurs of the driver and front passenger, and protection of that body region was rated as marginal. Good protection was provided in the side barrier test and the car scored maximum points. In the more severe side pole impact, readings from the dummy chest indicated a weak level of protection. Marginal protection was provided against whiplash injuries in the event of a rear impact. |
| CHILD PROTECTION      | Forward movement of the 3 year dummy's head was not excessive in the frontal impact. In the side impact, the heads of both dummies were properly contained by their respective restraints. The passenger airbag can be disabled by Subaru dealers to allow a rearward facing child restraint to be used in that seating position. The dangers of doing so without first disabling the airbag are explained in a sun visor label which is permanently attached, but this label is not available in all European languages.                |
| PEDESTRIAN PROTECTION | The bumper offered good protection to pedestrians' legs in most areas. The bonnet also performed well in most areas<br>likely to be struck by the head of an adult or a child. However, the front edge of the bonnet scored no points for the<br>protection it offered to pedestrians.                                                                                                                                                                                                                                                   |
| SAFETY ASSIST         | Electronic stability control is standard equipment on the Legacy, as is a seatbelt reminder for the driver and front passenger seats.                                                                                                                                                                                                                                                                                                                                                                                                    |