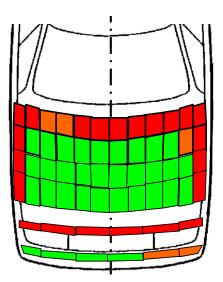

| COMMENTS              |                                                                                                                                                                                                                                                                                                                                                                                                                                                                                                                                          |
|-----------------------|------------------------------------------------------------------------------------------------------------------------------------------------------------------------------------------------------------------------------------------------------------------------------------------------------------------------------------------------------------------------------------------------------------------------------------------------------------------------------------------------------------------------------------------|
| ADULT OCCUPANT        | The passenger compartment remained stable in the frontal impact. Structures in the dashboard presented a risk of injury to the knees and femurs of the driver and front passenger, and protection of that body region was rated as marginal. Good protection was provided in the side barrier test and the car scored maximum points. In the more severe side pole impact, readings from the dummy chest indicated a weak level of protection. Marginal protection was provided against whiplash injuries in the event of a rear impact. |
| CHILD PROTECTION      | Forward movement of the 3 year dummy's head was not excessive in the frontal impact. In the side impact, the heads of both dummies were properly contained by their respective restraints. The passenger airbag can be disabled by Subaru dealers to allow a rearward facing child restraint to be used in that seating position. The dangers of doing so without first disabling the airbag are explained in a sun visor label which is permanently attached, but this label is not available in all European languages.                |
| PEDESTRIAN PROTECTION | The bumper offered good protection to pedestrians' legs in most areas. The bonnet also performed well in most areas<br>likely to be struck by the head of an adult or a child. However, the front edge of the bonnet scored no points for the<br>protection it offered to pedestrians.                                                                                                                                                                                                                                                   |
| SAFETY ASSIST         | Electronic stability control is standard equipment on the Legacy, as is a seatbelt reminder for the driver and front passenger seats.                                                                                                                                                                                                                                                                                                                                                                                                    |