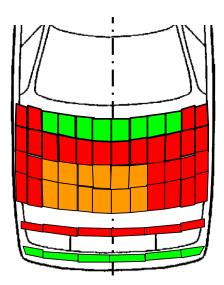

| CHILD PROTECTION In the frontal impact, forward movement of the 3 year dummy's head was not excessive and the heads of both dur were contained by the restraints in the side impact. The passenger airbag can be disabled to allow a rearward fac restraint to be used in that seating position. However, information provided to the driver about the status of the air not sufficiently clear.   PEDESTRIAN PROTECTION Good protection was provided to pedestrians' legs by the bumper and maximum points were scored. However, the air not sufficiently clear. | COMMENTS              |                                                                                                                                                                                                                                                                                                                                                                                                                                                                                                                                                                                                                                                                                                                       |
|-------------------------------------------------------------------------------------------------------------------------------------------------------------------------------------------------------------------------------------------------------------------------------------------------------------------------------------------------------------------------------------------------------------------------------------------------------------------------------------------------------------------------------------------------------------------|-----------------------|-----------------------------------------------------------------------------------------------------------------------------------------------------------------------------------------------------------------------------------------------------------------------------------------------------------------------------------------------------------------------------------------------------------------------------------------------------------------------------------------------------------------------------------------------------------------------------------------------------------------------------------------------------------------------------------------------------------------------|
| PEDESTRIAN PROTECTION Good protection was provided to pedestrians' legs by the bumper and maximum points were scored. However, the edge of the bonnet scored no points. The protection offered by the bonnet to a pedestrian's head was marginal of                                                                                                                                                                                                                                                                                                               | ADULT OCCUPANT        | The passenger compartment remained stable in the frontal impact. Dummy readings indicated good protection of the front occupants' knees and femurs. Citroen were able to demonstrate that occupants of different sizes, and those sat in different positions, would be offered a similar level of protection. In the side barrier impact, the car scored maximum points, good protection being provided to all vulnerable body areas. In the more severe side pole test, rib deflections indicated weak chest protection but other body areas were well protected. The seat and head restraint provided poor protection against whiplash injuries, scoring no points in the most severe of the three tests performed. |
| edge of the bonnet scored no points. The protection offered by the bonnet to a pedestrian's head was marginal or                                                                                                                                                                                                                                                                                                                                                                                                                                                  | CHILD PROTECTION      | In the frontal impact, forward movement of the 3 year dummy's head was not excessive and the heads of both dummies were contained by the restraints in the side impact. The passenger airbag can be disabled to allow a rearward facing child restraint to be used in that seating position. However, information provided to the driver about the status of the airbag is not sufficiently clear.                                                                                                                                                                                                                                                                                                                    |
|                                                                                                                                                                                                                                                                                                                                                                                                                                                                                                                                                                   | PEDESTRIAN PROTECTION | Good protection was provided to pedestrians' legs by the bumper and maximum points were scored. However, the front edge of the bonnet scored no points. The protection offered by the bonnet to a pedestrian's head was marginal or poor in those areas likely to be struck by a child and predominantly poor in those areas where an adult's head might strike.                                                                                                                                                                                                                                                                                                                                                      |
| standard in sufficient numbers to qualify for points under Euro NCAP's rating scheme. A driver-set speed limitatio                                                                                                                                                                                                                                                                                                                                                                                                                                                | SAFETY ASSIST         | Electronic Stability Control (ESC) is available on some variants in the model range but is not expected to be fitted as<br>standard in sufficient numbers to qualify for points under Euro NCAP's rating scheme. A driver-set speed limitation device<br>is expected to be fitted as standard to the great majority of cars sold and is an option on all variants in the range. A<br>seatbelt reminder system for driver and front seat passenger is fitted as standard across the model range.                                                                                                                                                                                                                       |