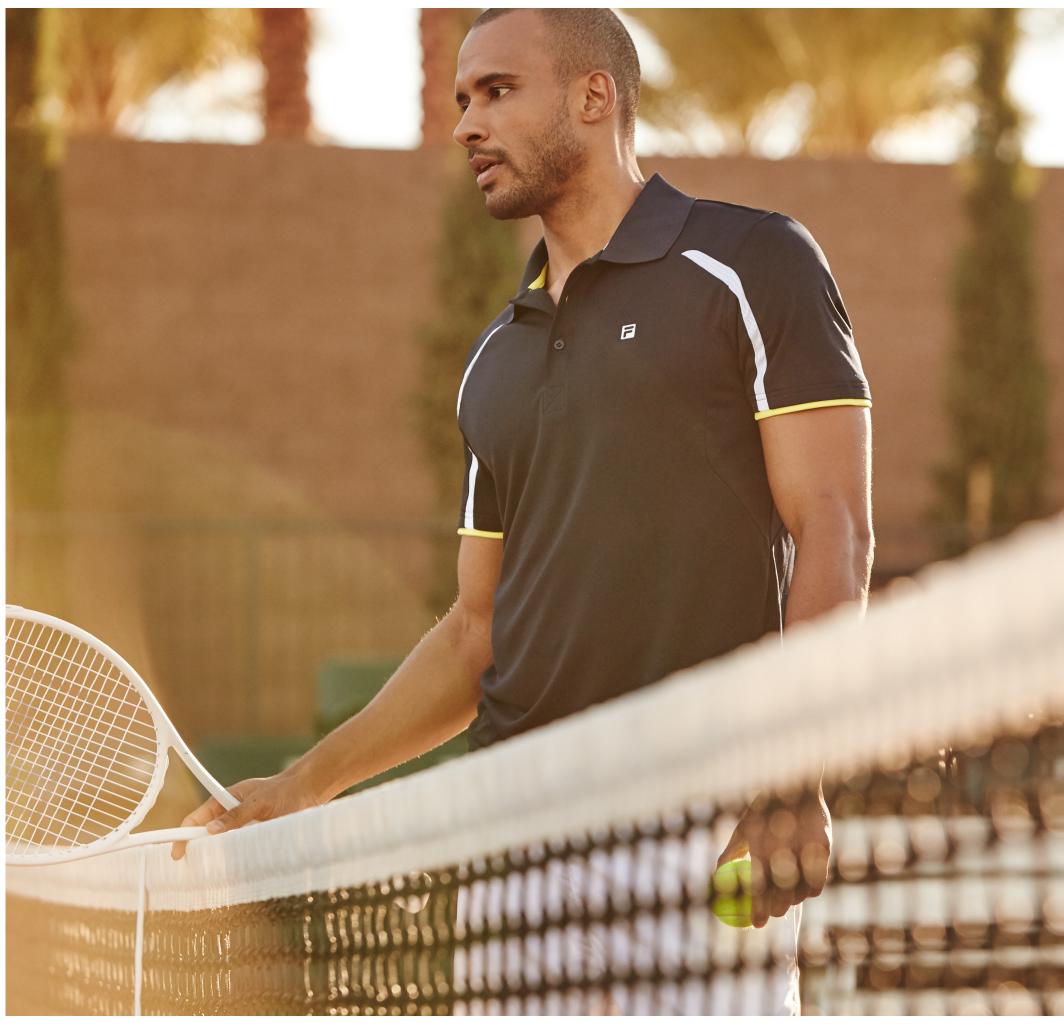

COVER

HURRICANE crew in blazing yellow // TM163QU6-723 // \$48 HURRICANE short in navy // TW163QV2-412 // \$48

INSIDE

HURRICANE polo in white // TW163QU8-100 // \$52

LEFT TO RIGHT
HURRICANE polo in white // TW163QU8-100 // \$52
HURRICANE polo in navy // TW163QU8-412 // \$52