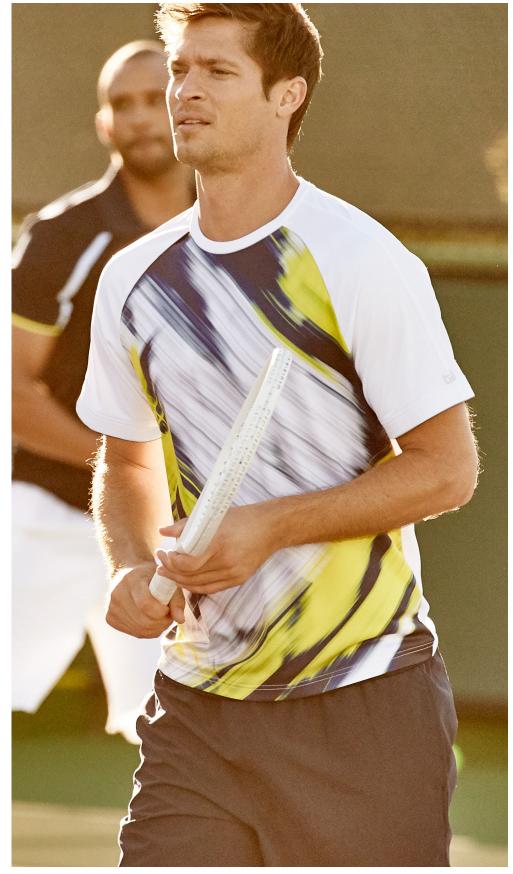

LEFT TO RIGHT
HURRICANE printed crew in navy // TW163QU5-412 // \$48
HURRICANE printed crew in white // TW163QU5-100 // \$48