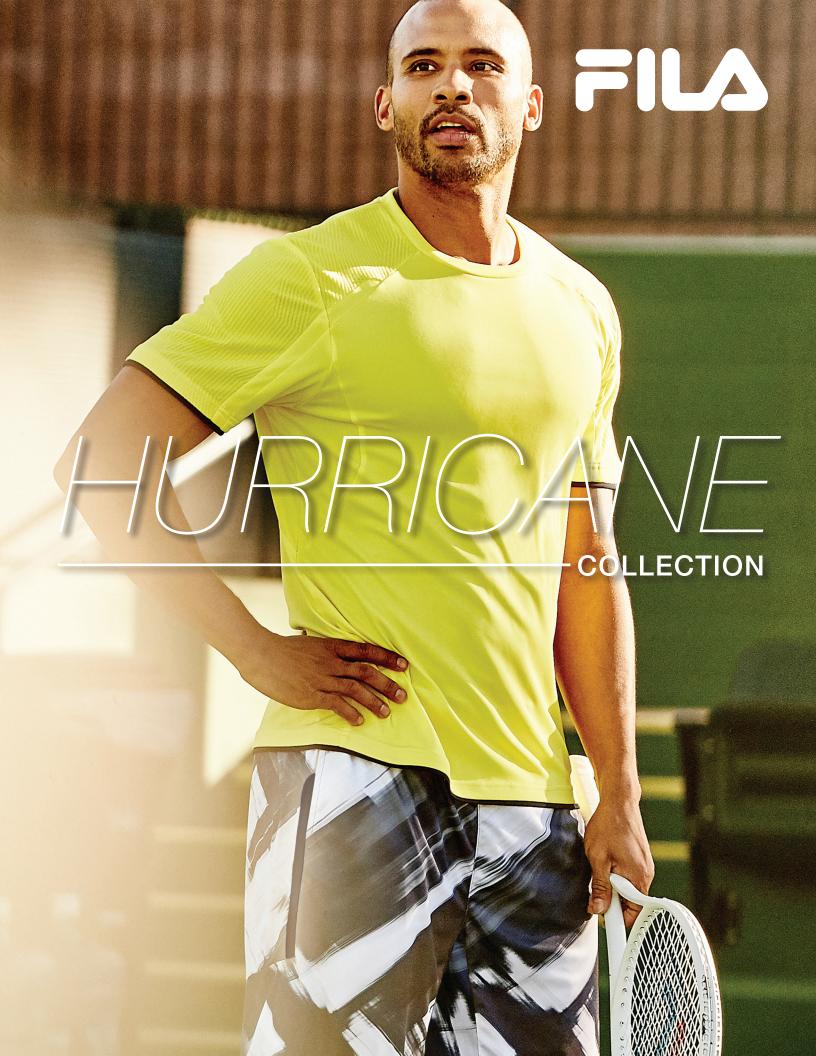

## PLAY —BOLDLY

Taking cues from the styles of tournament champions in the '80s and '90s, FILA Hurricane puts showpiece patterns in wearable primary colors right in Center Court. Here, blazing yellow, peacoat navy, and white streak across the fabric, fading in and out across styles, while body map jacquard panels and contrast piping amp the energy in subtler ways. But it's the smallest details–like bungee drawcords on shorts–that let players know this collection was not only designed to max out on style, but performance too.

COVER

HURRICANE crew in blazing yellow // TM163QU6-723 // \$48 HURRICANE short in navy // TW163QV2-412 // \$48

INSIDE

HURRICANE polo in white // TW163QU8-100 // \$52

LEFT TO RIGHT
HURRICANE polo in white // TW163QU8-100 // \$52
HURRICANE polo in navy // TW163QU8-412 // \$52