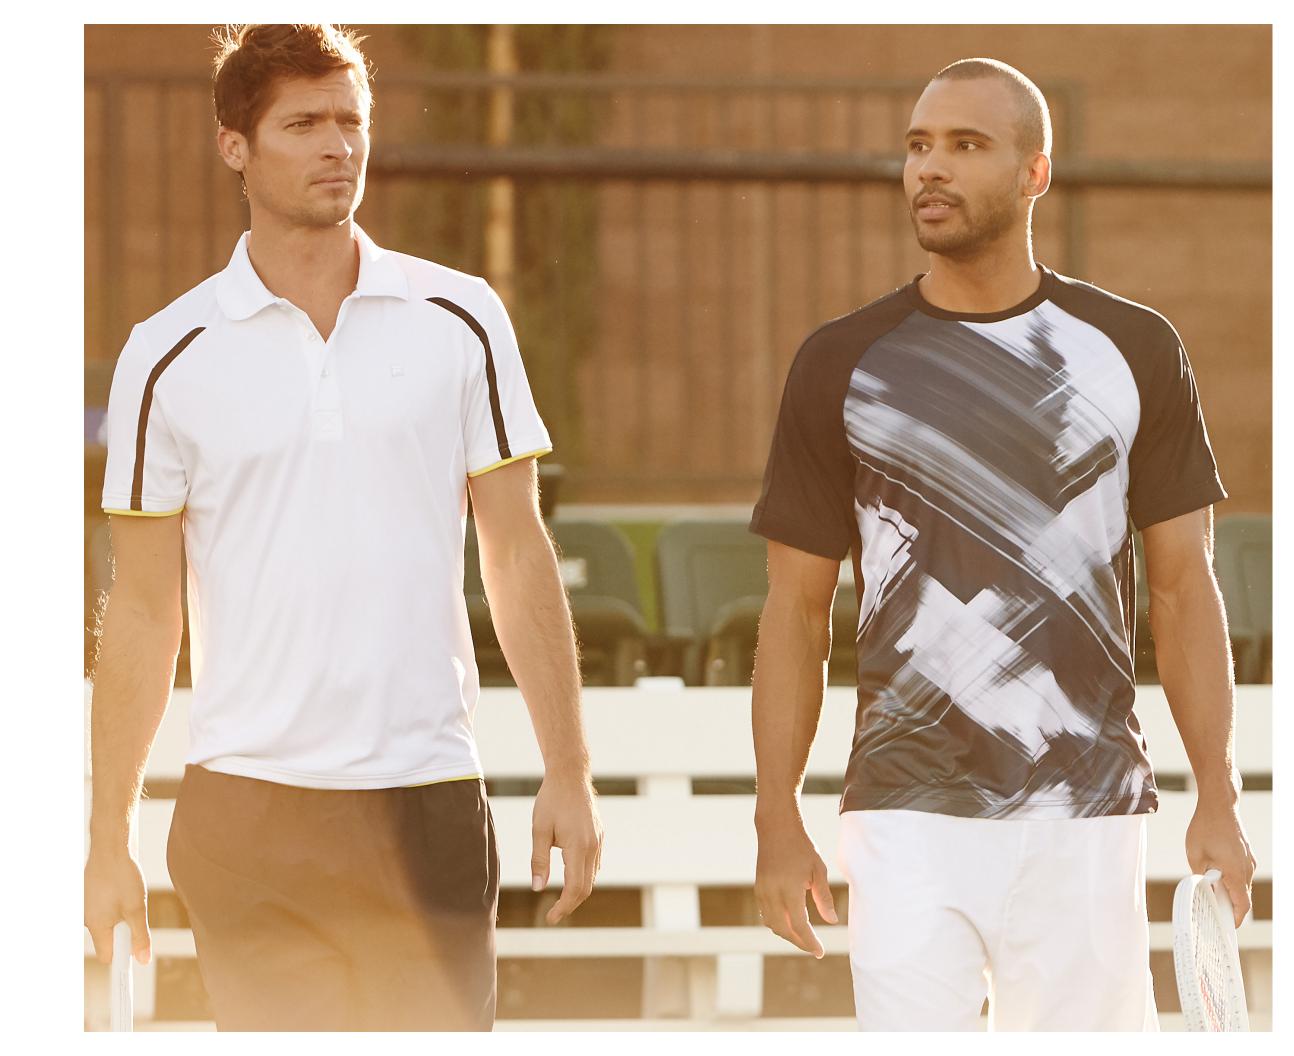

COVER

HURRICANE crew in blazing yellow // TM163QU6-723 // \$48 HURRICANE short in navy // TW163QV2-412 // \$48

INSIDE

HURRICANE polo in white // TW163QU8-100 // \$52

LEFT TO RIGHT
HURRICANE polo in white // TW163QU8-100 // \$52
HURRICANE polo in navy // TW163QU8-412 // \$52

LEFT TO RIGHT
HURRICANE printed crew in navy // TW163QU5-412 // \$48
HURRICANE printed crew in white // TW163QU5-100 // \$48