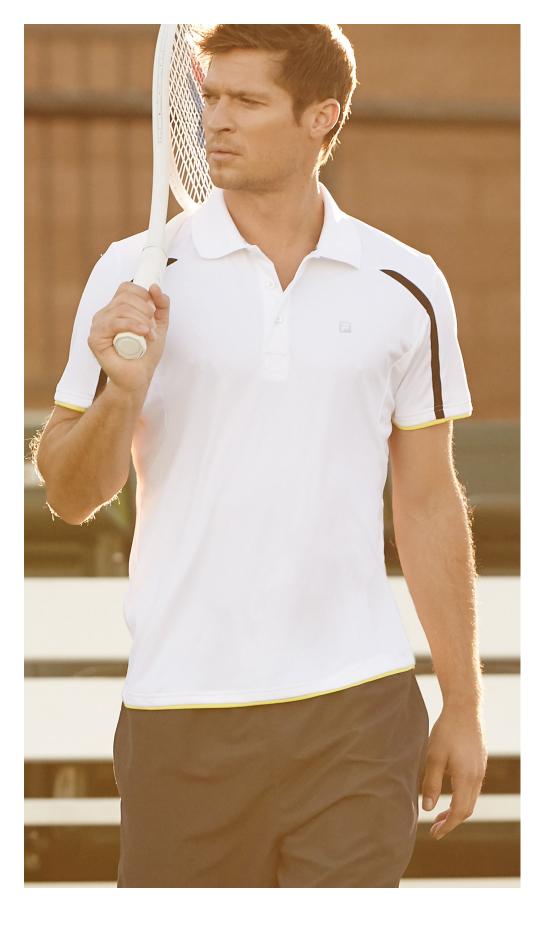

COVER

HURRICANE crew in blazing yellow // TM163QU6-723 // \$48 HURRICANE short in navy // TW163QV2-412 // \$48

INSIDE

HURRICANE polo in white // TW163QU8-100 // \$52

LEFT TO RIGHT
HURRICANE polo in white // TW163QU8-100 // \$52
HURRICANE polo in navy // TW163QU8-412 // \$52