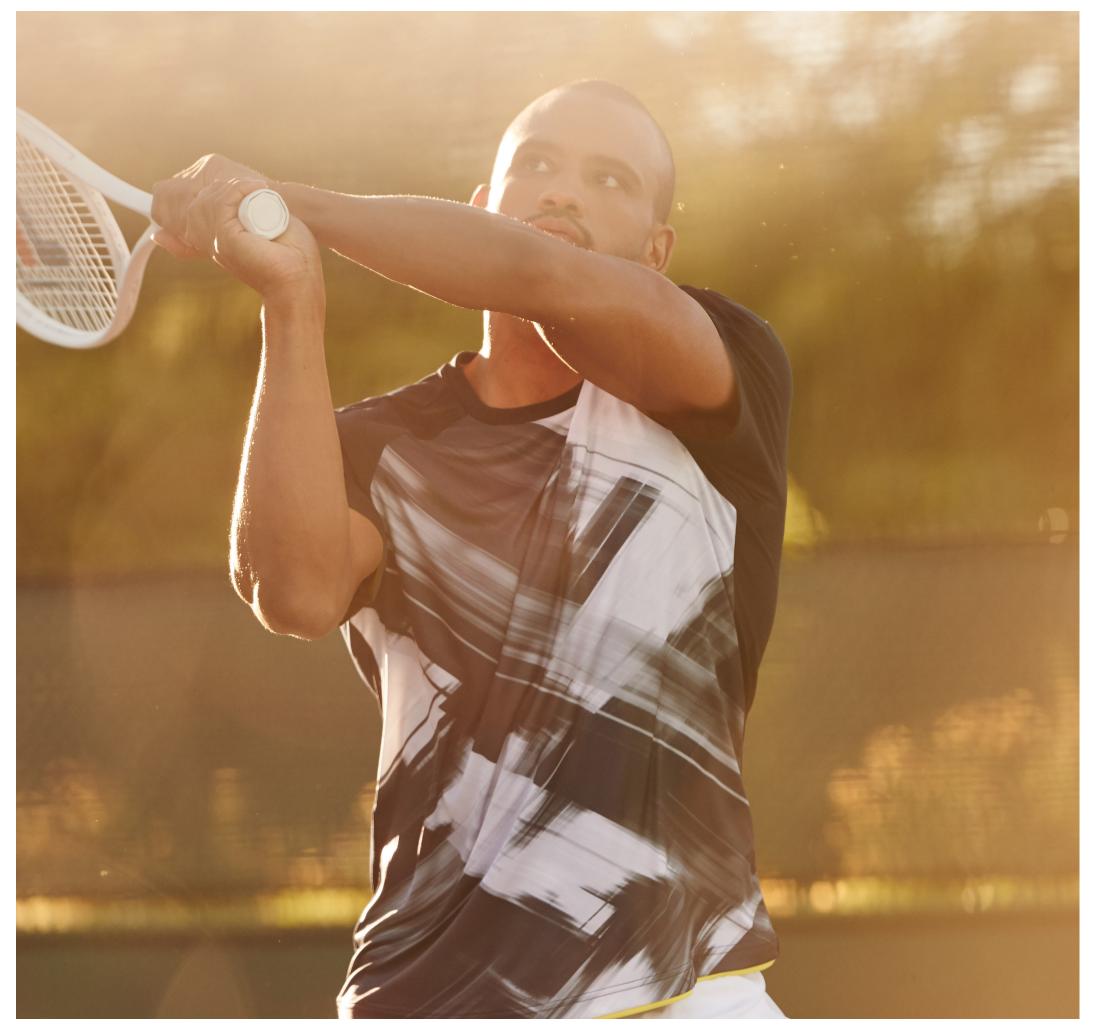

LEFT TO RIGHT
HURRICANE printed crew in navy // TW163QU5-412 // \$48
HURRICANE printed crew in white // TW163QU5-100 // \$48