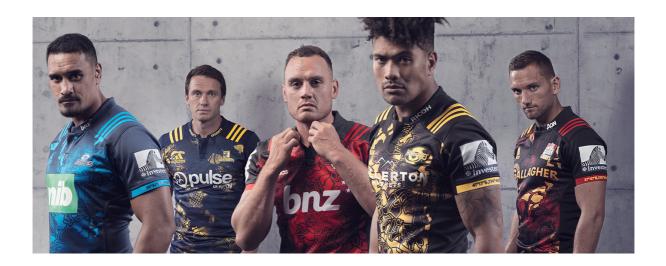

**Auckland, New Zealand, 1st March 2017** – adidas Rugby has today begun the offensive against the British and Irish Lions by unveiling a range of special edition Super Rugby jerseys. The range is set to be worn by each team during the Investec Super Rugby season, and again in their highly-anticipated matches against the Lions in June.

The special edition Super Rugby jerseys have been specifically designed to showcase the territories each team represents and will protect against the British and Irish Lions. The five jerseys will feature a distressed map design of their respective club territory, with each of the 26 Provincial Unions that make up the Super Rugby regions represented.