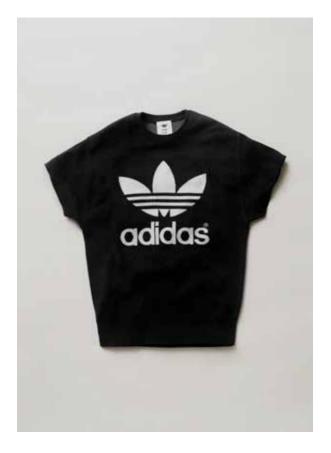

adidas

**HY TREFOIL TEE PY** S15HYKE002

2

ARTICLE NO. / COLOR S15243 / white MAIN MATERIAL 100% polyester 168.00 g/sqm hydrophilic finish

Designed as a women's size remade vintage T-shirt. Characterized by the Trefoil logo and neckline details. Python print.