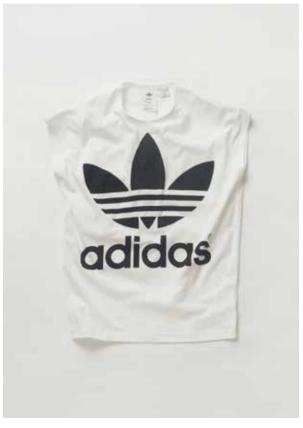

adidas

**HY TREFOIL TEE PY** S15HYKE002

2

ARTICLE NO. / COLOR S15243 / white MAIN MATERIAL 100% polyester 168.00 g/sqm hydrophilic finish

Designed as a women's size remade vintage T-shirt. Characterized by the Trefoil logo and neckline details. Python print.