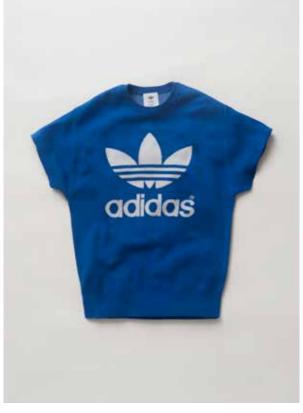

adidas

**HY TREFOIL TEE PY** S15HYKE002

2

ARTICLE NO. / COLOR S15243 / white MAIN MATERIAL 100% polyester 168.00 g/sqm hydrophilic finish

Designed as a women's size remade vintage T-shirt. Characterized by the Trefoil logo and neckline details. Python print.