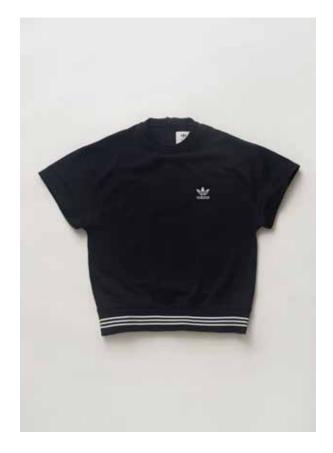

A 100% cotton, short sleeve knit top, with a large Trefoil logo print. Characterized by big shoulders.

ARTICLE NO. / COLOR \$15255 / black

MAIN MATERIAL 70% polyester / 30% cotton

280.00 g/sqm sanded back