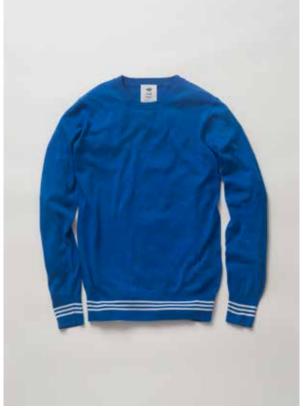

HY LSL KNIT S15HYKE004

ARTICLE NO. / COLOR S15252 black
MAIN MATERIAL 100% cotton

10

HY LSL KNIT S15HYKE004

ARTICLE NO. / COLOR \$15253 blue
MAIN MATERIAL 100% cotton

HYKE KNEE SOCK S15AOHYKE102

ARTICLE NO. / COLOR F49333 / black
MAIN MATERIAL 5% silk, 95% rayon
but thicker yarn for more sporty effect