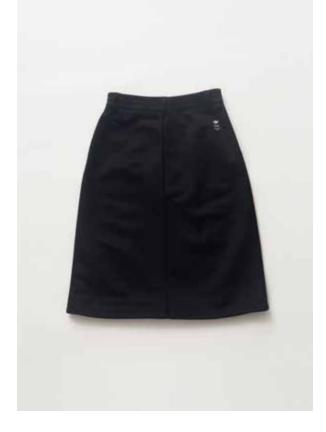

A merger between the Adidas Original Track Pants and Slacks. Same material as the Track Pants. Bonding processing.

HY SKIRT S15HYKE008

ARTICLE NO. / COLOR S15257 / black
MAIN MATERIAL 100% polyester

Inspired by the Adidas Original standard Track Pants. Same materials as the Track Pants. Bonding processing.