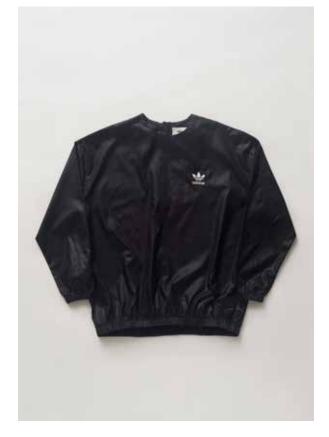

HY SSL KNIT S15HYKE003

ARTICLE NO. / COLOR \$15246 / black
MAIN MATERIAL 100% cotton

HY SSL KNIT S15HYKE003

ARTICLE NO. / COLOR S15247 / blue
MAIN MATERIAL 100% cotton

**HY WIND PULLOVER** S15HYKE005

ARTICLE NO. / COLOR S15254 black
MAIN MATERIAL 100% polyester
55.00 g/sqm cire, w/r

A zipper in the back, in the neck area. A pullover. Characterized by the tense feel created by bonding processing.

HY TRACK PANT S15HYKE007

ARTICLE NO. / COLOR \$15256 / black
MAIN MATERIAL 100% polyester