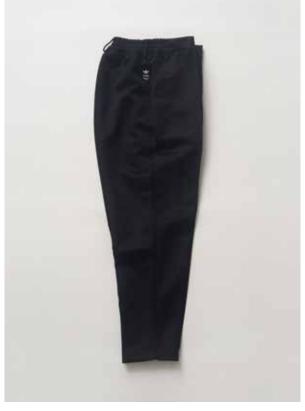

A zipper in the back, in the neck area. A pullover. Characterized by the tense feel created by bonding processing.

HY TRACK PANT S15HYKE007

ARTICLE NO. / COLOR \$15256 / black
MAIN MATERIAL 100% polyester

A merger between the Adidas Original Track Pants and Slacks. Same material as the Track Pants. Bonding processing.

HY SKIRT S15HYKE008

ARTICLE NO. / COLOR S15257 / black
MAIN MATERIAL 100% polyester

Inspired by the Adidas Original standard Track Pants. Same materials as the Track Pants. Bonding processing.