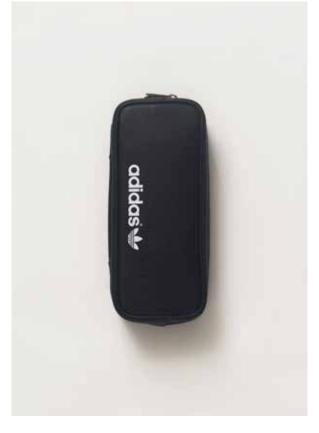

ARTICLE NO. / COLOR S20264 / multicolor MAIN MATERIAL 100% polyurethane

13

HYKE CLUTCH BLACK ARTICLE S14AOHYKE100 MAIN MAT

ARTICLE NO. / COLOR S20263 / black
MAIN MATERIAL 100% polyurethane

AOH-001

ARTICLE NO. B26098