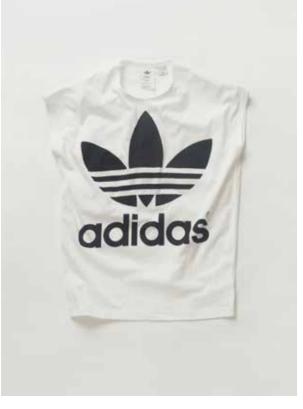

adidas

**HY TREFOIL TEE PY** S15HYKE002

2

ARTICLE NO. / COLOR S15243 / white MAIN MATERIAL 100% polyester 168.00 g/sqm hydrophilic finish

Designed as a women's size remade vintage T-shirt. Characterized by the Trefoil logo and neckline details. Python print.