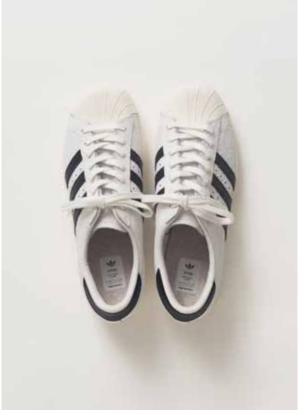

ARTICLE NO. / COLOR S20264 / multicolor MAIN MATERIAL 100% polyurethane

13

HYKE CLUTCH BLACK ARTICLE S14AOHYKE100 MAIN MAT

ARTICLE NO. / COLOR S20263 / black
MAIN MATERIAL 100% polyurethane

AOH-001

ARTICLE NO. B26098

COLOR supplier colour / supplier color / ftwr white

AOH-002 ARTICLE NO. B35756
COLOR ftwr white /
core black / chalk white

AOH-002 ARTICLE NO. B35757
COLOR supplier colour /
supplier colour / chalk white