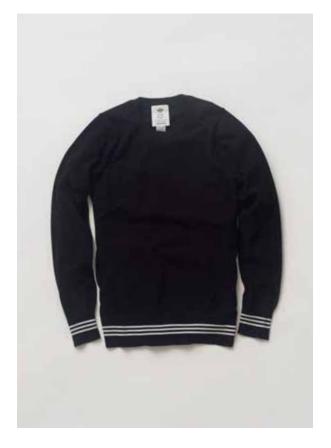

HY LSL KNIT S15HYKE004

ARTICLE NO. / COLOR S15252 black
MAIN MATERIAL 100% cotton

10

HY LSL KNIT S15HYKE004

ARTICLE NO. / COLOR \$15253 blue
MAIN MATERIAL 100% cotton

HYKE KNEE SOCK S15AOHYKE102

ARTICLE NO. / COLOR F49333 / black
MAIN MATERIAL 5% silk, 95% rayon
but thicker yarn for more sporty effect