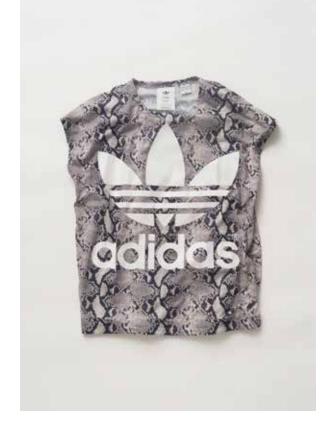

adidas

**HY TREFOIL TEE PY** S15HYKE002

2

ARTICLE NO. / COLOR S15243 / white MAIN MATERIAL 100% polyester 168.00 g/sqm hydrophilic finish

Designed as a women's size remade vintage T-shirt. Characterized by the Trefoil logo and neckline details. Python print.