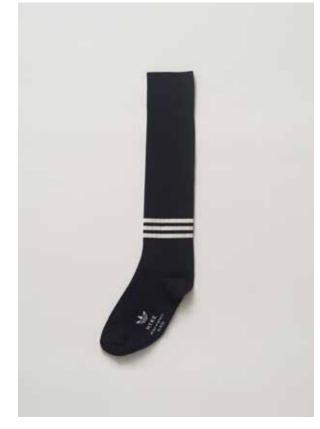

HY LSL KNIT S15HYKE004

ARTICLE NO. / COLOR S15252 black
MAIN MATERIAL 100% cotton

10

HY LSL KNIT S15HYKE004

ARTICLE NO. / COLOR \$15253 blue
MAIN MATERIAL 100% cotton

HYKE KNEE SOCK S15AOHYKE102

ARTICLE NO. / COLOR F49333 / black
MAIN MATERIAL 5% silk, 95% rayon
but thicker yarn for more sporty effect