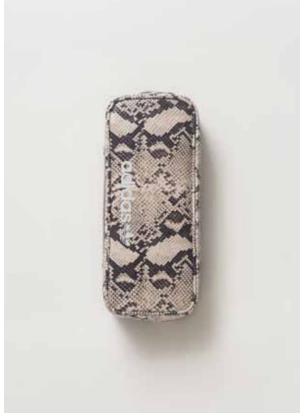

ARTICLE NO. / COLOR S20264 / multicolor MAIN MATERIAL 100% polyurethane

13

HYKE CLUTCH BLACK ARTICLE S14AOHYKE100 MAIN MAT

ARTICLE NO. / COLOR S20263 / black
MAIN MATERIAL 100% polyurethane

AOH-001

ARTICLE NO. B26098